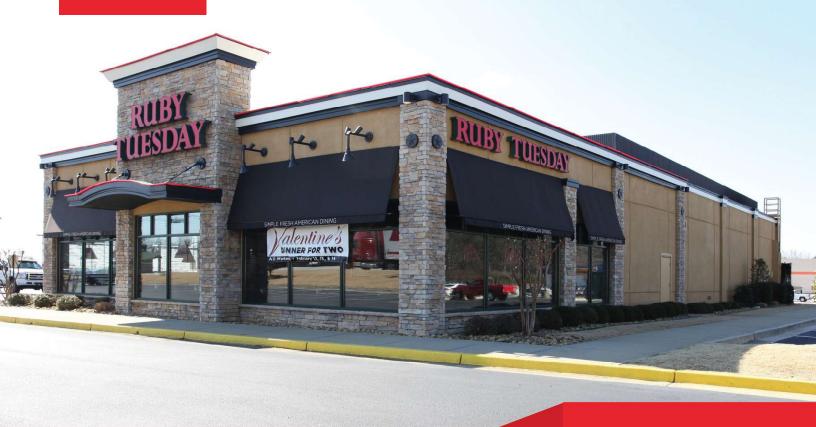

### PROPERTY AVAILABLE



# 4121 Atlanta Highway

## **PROPERTY OVERVIEW**

Free-standing restaurant for lease or potential redevelopment opportunity of out-parcel at the Home Depot in Loganville, GA. The property is adjacent to Walmart Supercenter, Publix, across from the new Chipotle, and one block south of North Logan Commons, anchored by Lowe's, Dick's Sporting Goods, and TJ Maxx.

| DEMOGRAPHICS   | 1 MILE   | 3 MILE   | 5 MILE   |
|----------------|----------|----------|----------|
| Households     | 1,187    | 11,697   | 28,900   |
| Population:    | 3,470    | 34,365   | 87,487   |
| Avg HH Income: | \$67,865 | \$75,495 | \$89,763 |

\*Confidential - do not alert the employees

#### FOR FURTHER INFORMATION, PLEASE CONTACT:

- JULIE SOLOMON TAYLOR DOZIER
- julie@trilogygroup.net
  - tdozier@trilogygroup.ne