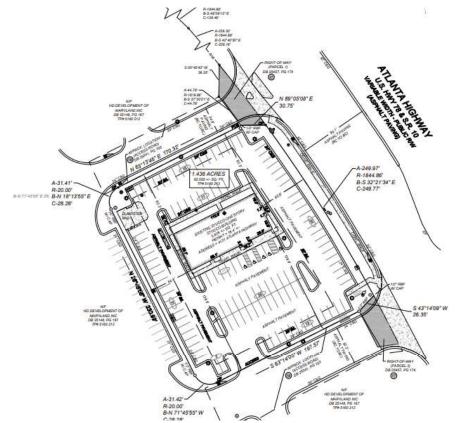

## **PROPERTY HIGHLIGHTS**

- 1.43 acre parcel
- 5,676 sf 2nd generation restaurant building
- Located on a prominent outparcel with good visibility
- Traffic Count: 36,700 VPD
- At a signalized intersection
- Good access on busy thoroughfare between Atlanta and Athens