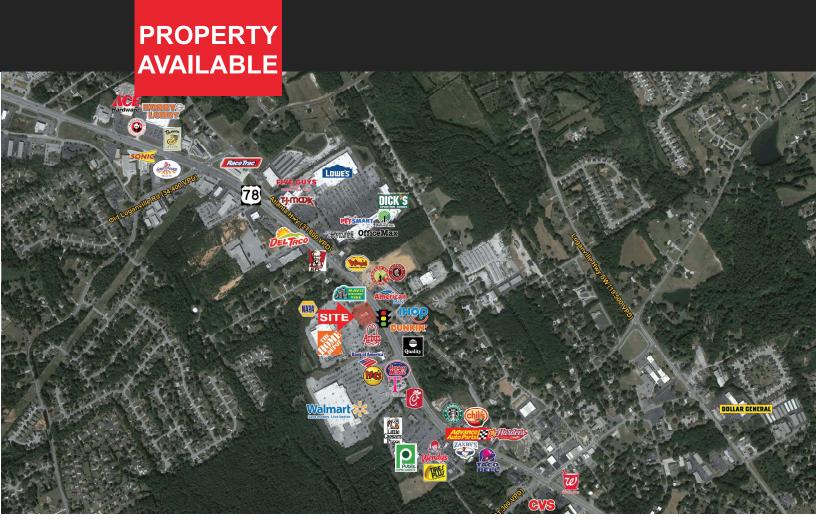

## **PROPERTY OVERVIEW**

Free-standing restaurant for lease or potential redevelopment opportunity of out-parcel at the Home Depot in Loganville, GA. The property is adjacent to Walmart Supercenter, Publix, across from the new Chipotle, and one block south of North Logan Commons, anchored by Lowe's, Dick's Sporting Goods, and TJ Maxx.