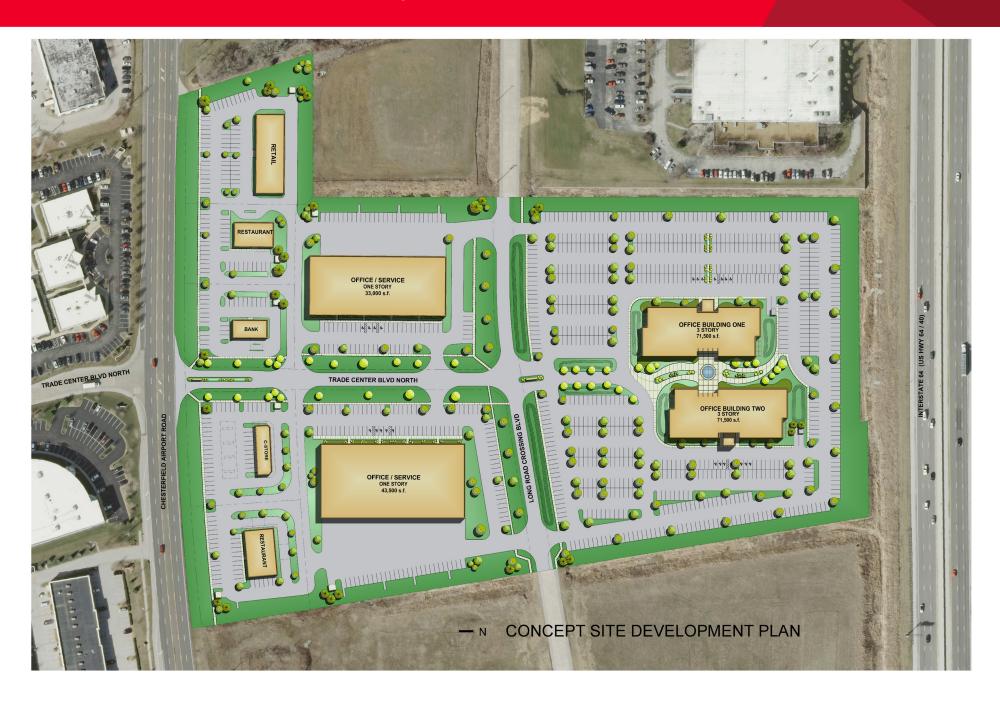

### **Property Highlights**

- Pad Ready Mixed Use Development Site
- Frontage to Chesterfield Airport Road
- Retail Out Lots ranging from 0.82 6.39 Acres with multiple size configurations available
- Easy Access to I-64
- Affluent Area and Shopping Destination