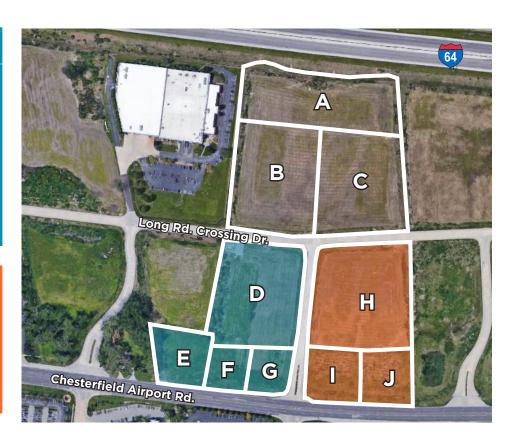

#### **Retail Availabilities**

| LOTS         | SIZE                   | RECOMMENDED<br>ASKING PRICE/SF | TOTAL PRICE |
|--------------|------------------------|--------------------------------|-------------|
| Е            | 1.55 Acres             | \$12.50 PFS                    | \$843,975   |
| F            | 0.82 Acres             | \$12.50 PSF                    | \$446,490   |
| G            | 0.84 Acres             | \$13.50 PSF                    | \$493,970   |
| D            | 3.18 Acres             | \$9.50 PSF                     | \$1,315,948 |
| D, E, F, & G | 6.39 Acres<br>Combined | \$11.00 PSF                    | \$3,061,832 |

| I         | 1.13 Acres             | \$14.50 PSF | \$713,730   |
|-----------|------------------------|-------------|-------------|
| J         | 1.17 Acres             | \$12.50 PSF | \$637,065   |
| Н         | 4.09 Acres             | \$9.50 PSF  | \$1,692,523 |
| H, I, & J | 6.39 Acres<br>Combined | \$11.00 PSF | \$3,061,832 |

Lots A, B, and C - Contact broker for additional information