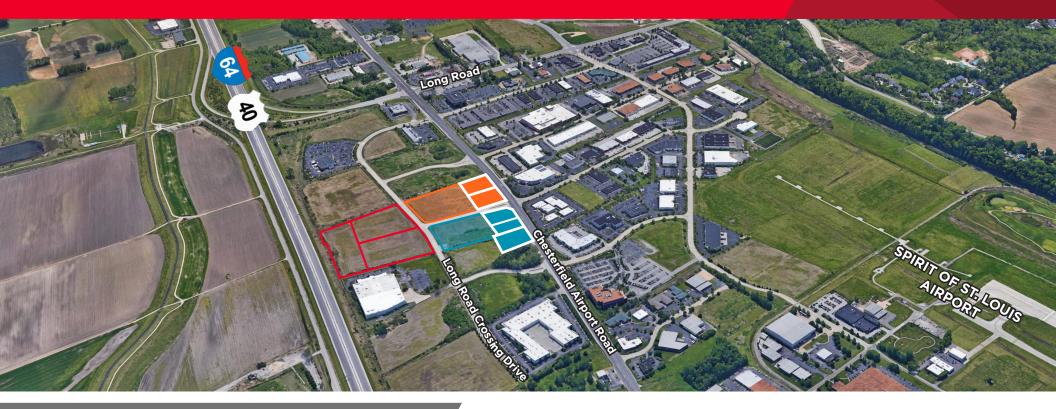

Chesterfield Airport Rd. / Chesterfield, MO

Retail Outlots for Sale From 0.82 Acres and Up

### **Property Highlights**

- Pad Ready Mixed Use Development Site
- Frontage to Chesterfield Airport Road
- Retail Out Lots ranging from 0.82 6.39 Acres with multiple size configurations available
- Easy Access to I-64
- Affluent Area and Shopping Destination