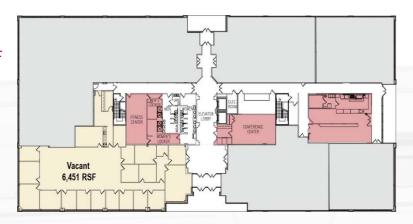

### FLOOR PLANS

CenterPointe IV - 1140 Route 22 East

www.centerpointeatbridgewater.com

1<sup>st</sup> Floor 6,451 RSF

2<sup>nd</sup> Floor 10,135 RSF

3<sup>rd</sup> Floor 11,291 RSF

VACANT
COMMON AREA
OCCUPIED

**AMENITY** 

KEY:

For more information, please contact:

+1 973 829 4697

**bbert Ryan** 973 829 4717 ryan@am.jll.cor

- AT BRIDGEWATER

www.centerpointeatbridgewater.com