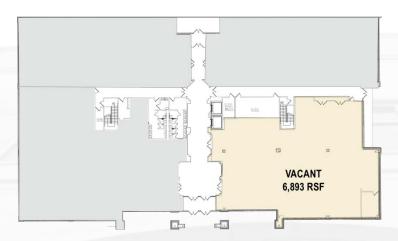

#### CenterPointe III 1150 Route 22 East, Bridgewater, NJ

- 1<sup>st</sup> floor 6,893 RSF
- 3<sup>rd</sup> floor 16,126 RSF

### FLOOR PLANS

www.centerpointeatbridgewater.com

CenterPointe III - 1150 Route 22 East

1<sup>st</sup> Floor 6,893 RSF

3<sup>rd</sup> Floor 16,126 RSF

KEY:

VACANT
COMMON AREA
OCCUPIED

For more information, please contact