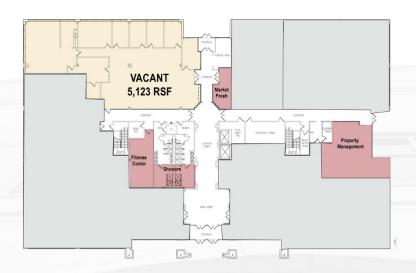

#### CenterPointe II 1160 Route 22 East, Bridgewater, NJ

- 1st floor 5,123 RSF
- 3<sup>rd</sup> floor 11,723 RSF

### FLOOR PLANS

www.centerpointeatbridgewater.com

CenterPointe II - 1160 Route 22 East

1<sup>st</sup> Floor 5.123 RSF

3<sup>rd</sup> Floor 11.723 RSF

For more information, please contac

+1 973 829 4697 susan mason@am ill com **Robert Ryan** +1 973 829 4717 rs.ryan@am.jll.con