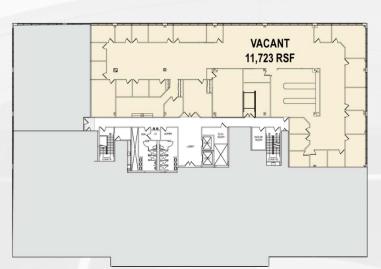

#### CenterPointe II 1160 Route 22 East, Bridgewater, NJ

- 1st floor 5,123 RSF
- 3<sup>rd</sup> floor 11,723 RSF

### FLOOR PLANS

www.centerpointeatbridgewater.com

CenterPointe II - 1160 Route 22 East

1<sup>st</sup> Floor 5.123 RSF

3<sup>rd</sup> Floor 11.723 RSF

For more information, please contac

+1 973 829 4697 susan mason@am ill com **Robert Ryan** +1 973 829 4717 rs.ryan@am.jll.con