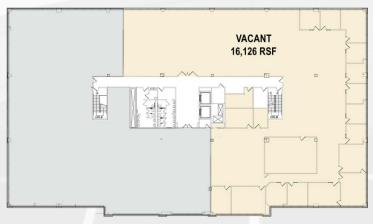

#### CenterPointe III 1150 Route 22 East, Bridgewater, NJ

- 1<sup>st</sup> floor 6,893 RSF
- 3<sup>rd</sup> floor 16,126 RSF

### FLOOR PLANS

www.centerpointeatbridgewater.com

CenterPointe III - 1150 Route 22 East

1<sup>st</sup> Floor 6,893 RSF

3<sup>rd</sup> Floor 16,126 RSF

KEY:

VACANT
COMMON AREA
OCCUPIED

For more information, please contact