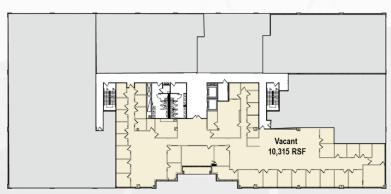

### CenterPointe IV 1140 Route 22 East, Bridgewater, NJ

- 1st floor 6,451 RSF
- 2<sup>nd</sup> floor 10,135 RSF
- 3<sup>rd</sup> floor 11,291 RSF

### FLOOR PLANS

CenterPointe IV - 1140 Route 22 East

www.centerpointeatbridgewater.com

1<sup>st</sup> Floor 6,451 RSF

2<sup>nd</sup> Floor 10,135 RSF

3<sup>rd</sup> Floor 11,291 RSF

VACANT
COMMON AREA
OCCUPIED