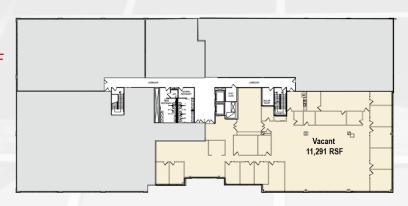

### CenterPointe IV 1140 Route 22 East, Bridgewater, NJ

- 1st floor 6,451 RSF
- 2<sup>nd</sup> floor 10,135 RSF
- 3<sup>rd</sup> floor 11,291 RSF

### FLOOR PLANS

CenterPointe IV - 1140 Route 22 East

www.centerpointeatbridgewater.com

1<sup>st</sup> Floor 6,451 RSF

2<sup>nd</sup> Floor 10,135 RSF

3<sup>rd</sup> Floor 11,291 RSF

VACANT
COMMON AREA
OCCUPIED