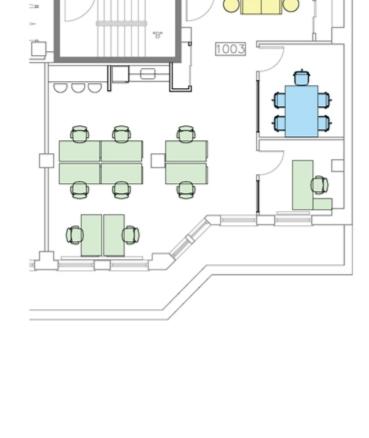

## **Suite 1003**

333 WEST 39TH STREET

## 1,475 RSF

| Comments                                                  |  |
|-----------------------------------------------------------|--|
| - One (1) glass fronted windowed office and glass fronted |  |

#### conference room Finished open space with 8 workstations. - Fully furnished and pre-wired

- Bright space, great natural light
- Additional Pre-Built Features High open ceilings Solar shade window treatments