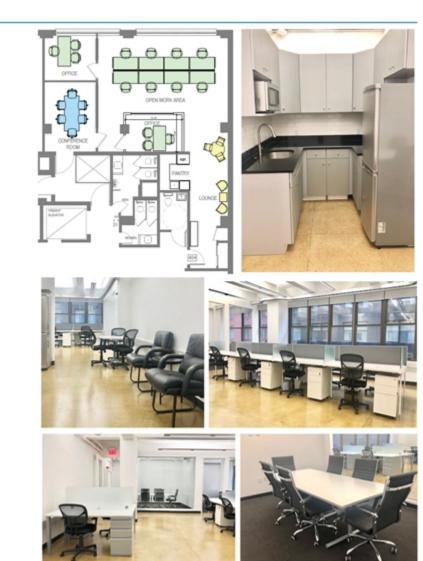

## Suite 404

| Area      | Rent    | Possession | Term       |  |
|-----------|---------|------------|------------|--|
| 1,725 RSF | Inquire | Immediate  | Negotiable |  |

- Fully furnished, pre-built, plug & play
- Two (2) glass-fronted windowed office & glass-fronted conference room

#### Finished open space for 10-12 workstations

- Additional Pre-Built Features
- High open ceilings Solar shade window treatments
- Tenant controlled central AC
- Wet pantries w/ stainless steel appliances & granite counters Polished concrete floors in open areas, black carpeting in offices
- Sub metered electric; FIOS & Spectrum Fiber, fully prewired w/CAT 6 high speed internet, telephone & data

- **Building Features** Restored Art Deco lobby, attended 7 days a week
- Plon atomic ryblin transportation tine levels a Seen Agentury, and shuttle to Grand Central and A, C, E, N, Q, R, W, 1, 2, 3, 7 Subway lines
- 24 hour / 7-day access
- 2 State of the art modernized passenger elevators