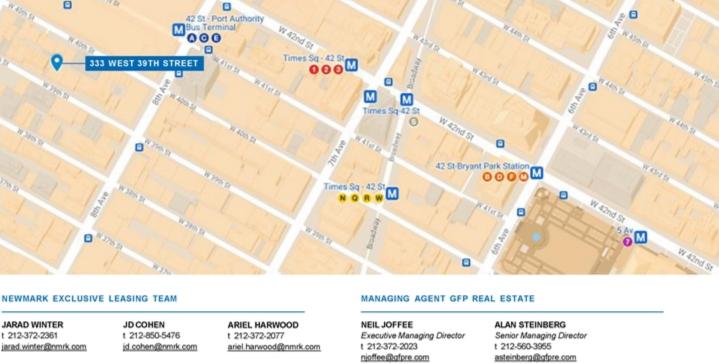

- **Building Features** Restored Art Deco lobby, attended 7 days a week
- Plon atomic ryblin transportation tine levels a Seen Agentury, and shuttle to Grand Central and A, C, E, N, Q, R, W, 1, 2, 3, 7 Subway lines
- 24 hour / 7-day access
- 2 State of the art modernized passenger elevators

#### **Building Features**

- Restored Art Deco lobby, attended 7 days a week
- Close to all public transportation, including Penn Station and Port Authority, Lincoln Tunnel & the West Side Highway, shuttle to Grand Central and A, C, E, N, Q, R, W, 1, 2, 3, 7 Subway lines
- 2 State of the art modernized passenger elevators
- 24 hour / 7-day access

#### **Building Features** Restored Art Deco lobby, attended 7 days a week

- Close to all public transportation, including Penn Station and
- Port Authority, Lincoln Tunnel & the West Side Highway, shuttle to Grand Central and A, C, E, N, Q, R, W, 1, 2, 3, 7 Subway lines 24 hour / 7-day access
- 2 State of the art modernized passenger elevators

#### Wet pantries w/ stainless steel appliances & granite counters Polished concrete floors in open areas, black carpeting in offices

- Sub metered electric; FIOS & Spectrum Fiber; fully prewired w/CAT 6 high speed internet, telephone & data
- **Building Features**  Restored Art Deco lobby, attended 7 days a week Close to all public transportation, including Penn Station and
- Port Authority, Lincoln Tunnel & the West Side Highway, shuttle to Grand Central and A, C, E, N, Q, R, W, 1, 2, 3, 7 24 hour / 7-day access
- 2 State of the art modernized passenger elevators
- 333 WEST 39TH STREET