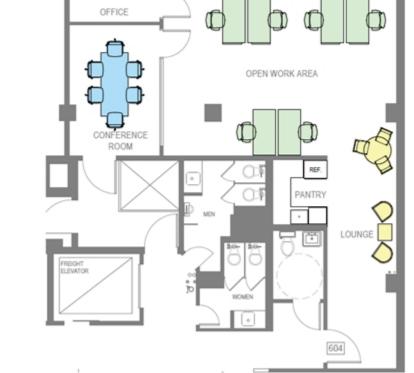

### Suite 604

| Area      | Rent    | Possession | Term       |
|-----------|---------|------------|------------|
| 1,725 RSF | Inquire | Immediate  | Negotiable |

#### Comments

- Fully furnished, pre-built, plug & play
- One (1) glass-fronted windowed office & glass-fronted

Finished open space for 10-12 workstations

- Additional Pre-Built Features High open ceilings
- Solar shade window treatments
- Tenant controlled central AC Wet pantries w/ stainless steel appliances & granite counters
- Polished concrete floors in open areas, black carpeting in offices & conference rooms
- Sub metered electric; FIOS & Spectrum Fiber; fully prewired w/CAT 6 high speed internet, telephone & data

#### **Building Features**

- Restored Art Deco lobby, attended 7 days a week
- Close to all public transportation, including Penn Station and Port Authority, Lincoln Tunnel & the West Side Highway, shuttle to Grand Central and A, C, E, N, Q, R, W, 1, 2, 3, 7 Subway lines
- 2 State of the art modernized passenger elevators
- 24 hour / 7-day access