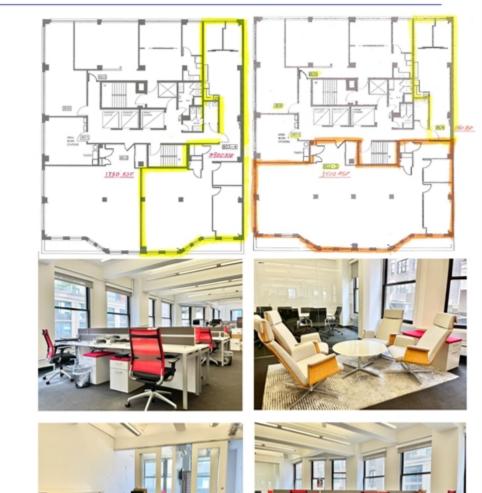

## Suite 802/803/804

| 4,650 RSF Inquire Immediate Negotia | ble |
|-------------------------------------|-----|

#### Comments - Double corner unit; can divide and accommodate 3,500

- RSF or 2,900 RSF - Three (3) glass fronted offices, one (1) glass fronted conference room and two (2) call rooms
- Large windowed open area with workstations - Will be delivered fully furnished and pre-wired
- Additional Pre-Built Features High open ceilings
- Solar shade window treatments Tenant controlled central AC
- Wet pantries w/ stainless steel appliances & granite counters Polished concrete floors in open areas, black carpeting in offices
- & conference rooms Sub metered electric; FIOS & Spectrum Fiber; fully prewired
- w/CAT 6 high speed internet, telephone & data

#### **Building Features** Restored Art Deco lobby, attended 7 days a week

- Close to all public transportation, including Penn Station and
- Port Authority, Lincoln Tunnel & the West Side Highway, shuttle to Grand Central and A, C, E, N, Q, R, W, 1, 2, 3, 7 Subway lines 24 hour / 7-day access
- 2 State of the art modernized passenger elevators