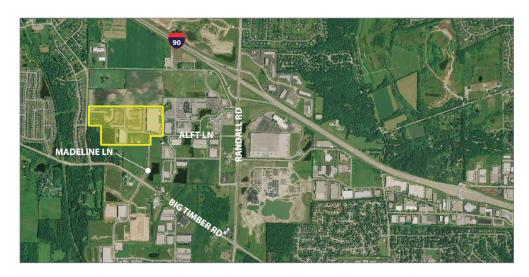

## Randall Crossings Business Park

2760 Alft Court, Elgin, Illinois

| PROPERTY OVERVIEW |                                                                                   |
|-------------------|-----------------------------------------------------------------------------------|
| Building Size:    | 83,640 SF                                                                         |
| Available Space:  | 83,640 SF (divisible to ±20,000 SF)                                               |
| Office Area:      | To suit                                                                           |
| Land Area:        | ±5 acres                                                                          |
| Clearance:        | 30' clear                                                                         |
| Truck Loading:    | Ten (10) exterior docks (expandable to 26)<br>Two (2) drive-in doors (expandable) |
| Power:            | 1200 amp; 277/480 volt, 3-phase service                                           |
| Parking:          | 90 stalls                                                                         |
|                   |                                                                                   |

## Randall Crossings Business Park

2760 Alft Court, Elgin, Illinois

- New construction!!
- Single or Multi-tenant facility
- Space available from 20,000 to 83,640 square feet
- Ideal User/Investor opportunity
- Available For Sale or Lease
- Excellent area amenities
- 2015 occupancy