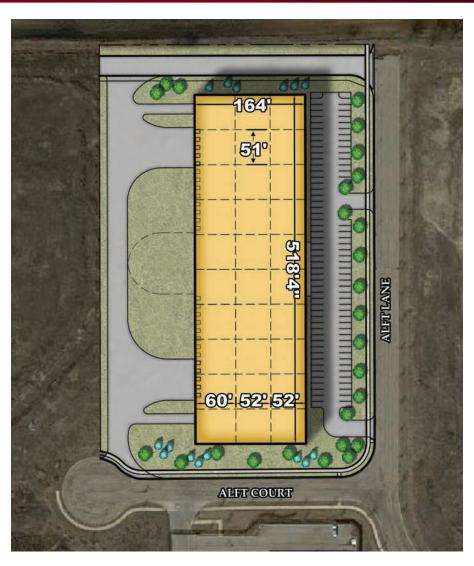

## Randall Crossings Business Park

2760 Alft Court, Elgin, Illinois

| PROPERTY OVERVIEW |                                                                                   |
|-------------------|-----------------------------------------------------------------------------------|
| Building Size:    | 83,640 SF                                                                         |
| Available Space:  | 83,640 SF (divisible to ±20,000 SF)                                               |
| Office Area:      | To suit                                                                           |
| Land Area:        | ±5 acres                                                                          |
| Clearance:        | 30' clear                                                                         |
| Truck Loading:    | Ten (10) exterior docks (expandable to 26)<br>Two (2) drive-in doors (expandable) |
| Power:            | 1200 amp; 277/480 volt, 3-phase service                                           |
| Parking:          | 90 stalls                                                                         |
|                   |                                                                                   |

| Bay Sizes: | 51' x 52' (typical)<br>60' staging bay                                                                                                                                                                                                                                                 |
|------------|----------------------------------------------------------------------------------------------------------------------------------------------------------------------------------------------------------------------------------------------------------------------------------------|
| Taxes:     | \$1.10 PSF (estimate)                                                                                                                                                                                                                                                                  |
| Pricing:   | Sale Price: \$6,250,000                                                                                                                                                                                                                                                                |
|            | Lease Rate: Subject to Proposal                                                                                                                                                                                                                                                        |
| Comments:  | <ul> <li>New construction!!</li> <li>¼ Mile from full interchange at Randall Road and I-90</li> <li>Prestigious Business Park environment</li> <li>Low Kane County taxes</li> <li>Trailer parking available</li> <li>7" reinforced concrete floors over 6" base at 4000 PSI</li> </ul> |