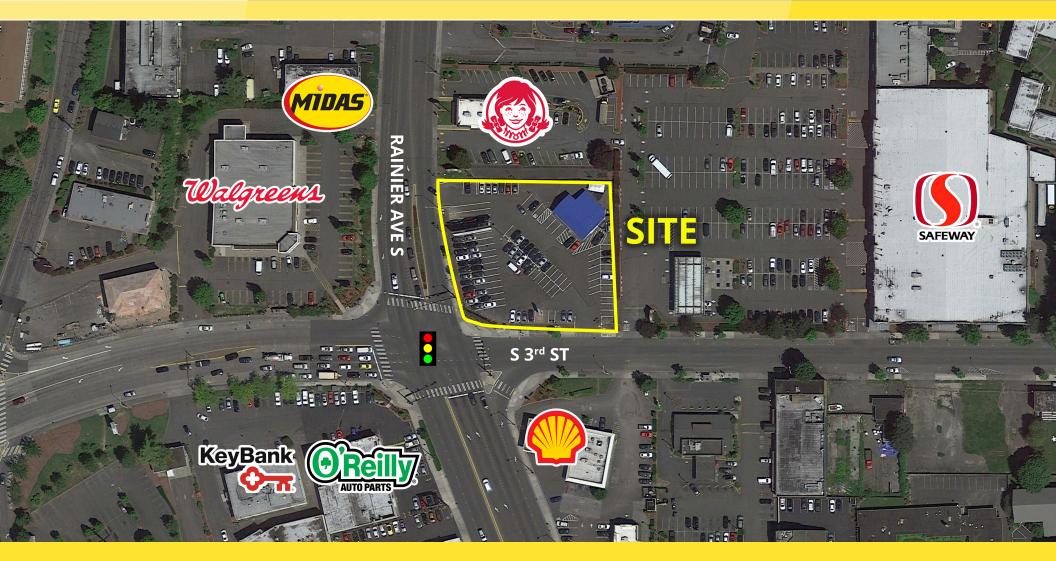

## PROPERTY DESCRIPTION

- Opportunities are endless with this location makes for a great retail pad or an awesome location to use the current building/lot for automotive sales.
- Located in the retail heart of Renton, just off of Interstate-405 and minutes away from the Boeing Factory.
- Two easy access points and pylon signage available

# RAINIER AVE S

250 Rainier Ave S, Renton, WA