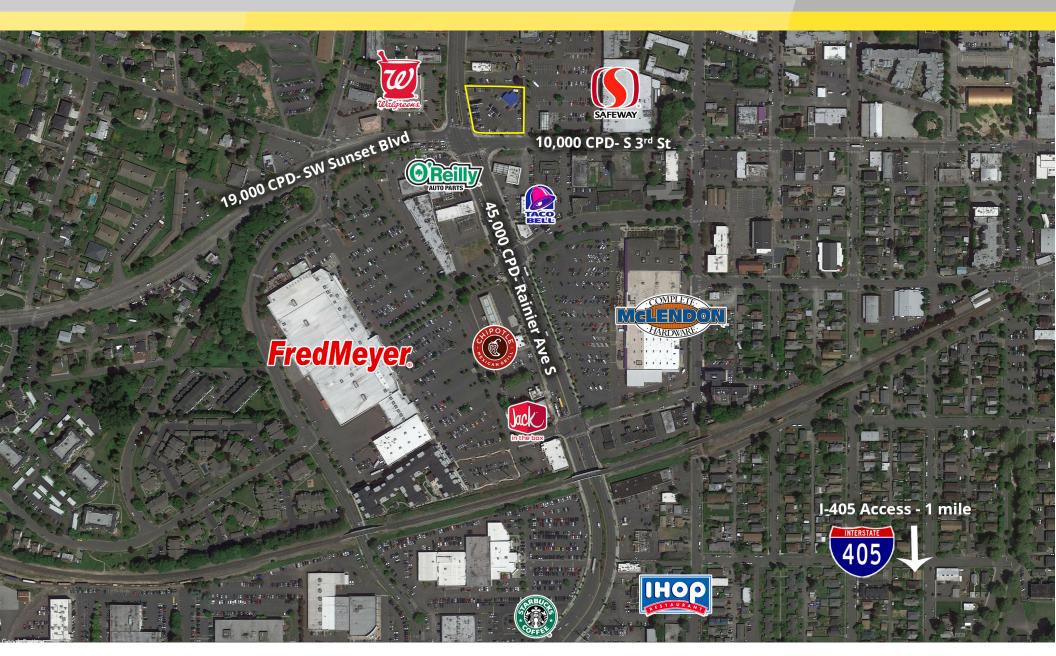

#### **LOCATION DETAILS**

- About 40,000 CPD along Rainer Ave
- Renton is just 11 miles southeast of Seattle on the southern shore of Lake Washington.
- Location is just 2.5 miles from the Boeing Factory.
- lust off of one of the first exits on Interstate-405, close to the I-5 and 405 interchange.

## PROPERTY DESCRIPTION

- Opportunities are endless with this location makes for a great retail pad or an awesome location to use the current building/lot for automotive sales.
- Located in the retail heart of Renton, just off of Interstate-405 and minutes away from the Boeing Factory.
- Two easy access points and pylon signage available