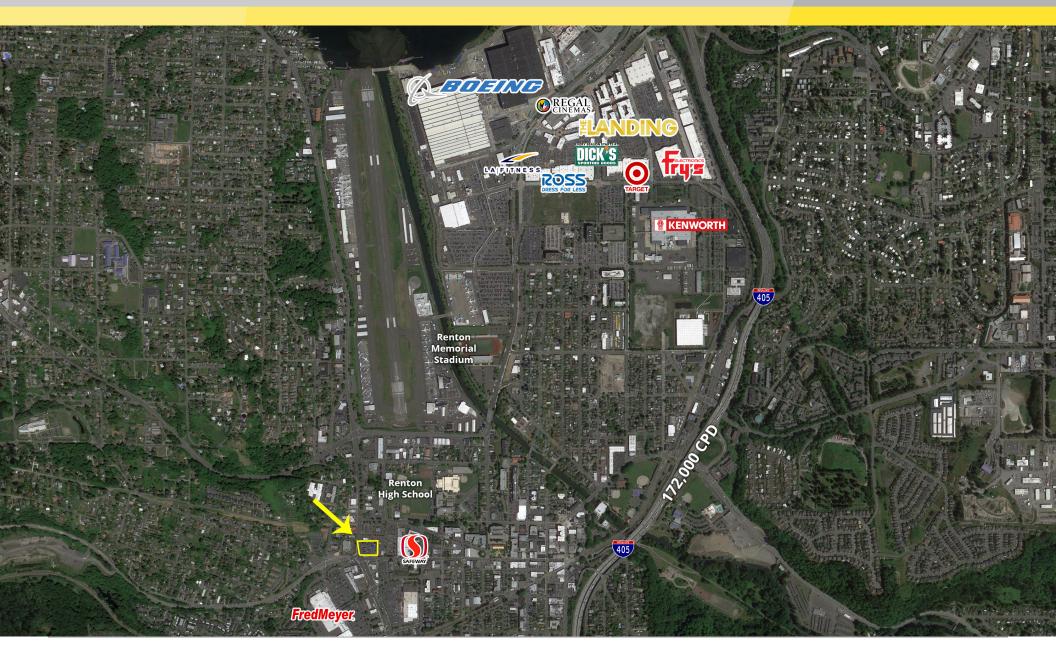

#### **LOCATION DETAILS**

- About 40,000 CPD along Rainer Ave
- Renton is just 11 miles southeast of Seattle on the southern shore of Lake Washington.
- Location is just 2.5 miles from the Boeing Factory.
- lust off of one of the first exits on Interstate-405, close to the I-5 and 405 interchange.

## PROPERTY DESCRIPTION

- Opportunities are endless with this location makes for a great retail pad or an awesome location to use the current building/lot for automotive sales.
- Located in the retail heart of Renton, just off of Interstate-405 and minutes away from the Boeing Factory.
- Two easy access points and pylon signage available

# RAINIER AVE S

250 Rainier Ave S, Renton, WA