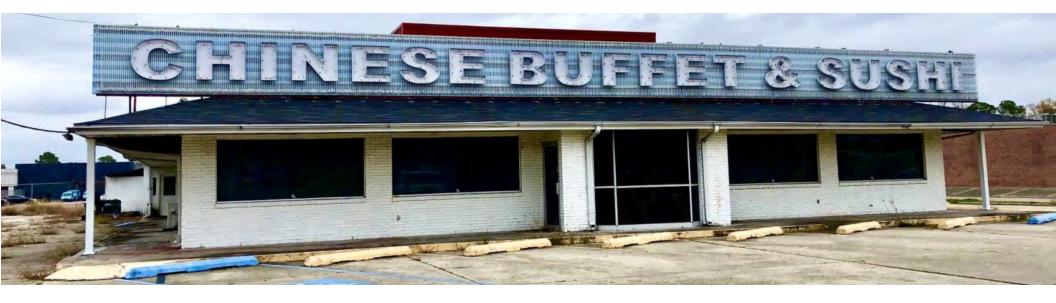

### **PROPERTY HIGHLIGHTS**

- Baton Rouge Landmark Chinese Buffet & Sushi Restaurant Now Available for Sale
- Approximately 1 Acre Hard Corner with Lighted Access
- Located on High Traffic Florida Blvd. w/Access to Downtown, MId-City, and Bon Carre Business Park
- Great Area with Lots of Recent Development Activity & Growth
- Great Location for Retail or Strip Center
- Includes Approximately 8,838 SF Full-Service Restaurant with Large Hood Vent, 500 Gallon In-ground Grease Trap, Ample Parking, Huge Pylon Sign and Great Visibility. All FF&E can be included in the Sale
- Perfect for Restaurant, Catering Facility, Event Space, or Strip Center Redevelopment
- Would be a great site for Pharmacy, Urgent Care, Bank, Car Wash, Gas Station, Plasma Center, Etc.