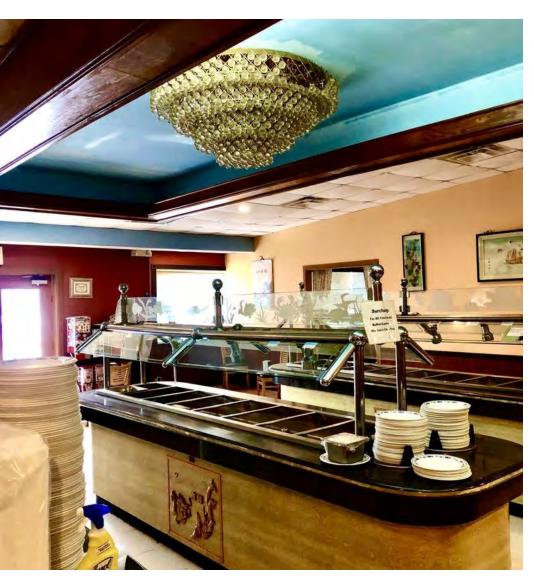

### **PROPERTY HIGHLIGHTS**

- Baton Rouge Landmark Chinese Buffet & Sushi Restaurant Now Available for Sale
- Approximately 1 Acre Hard Corner with Lighted Access
- Located on High Traffic Florida Blvd. w/Access to Downtown, MId-City, and Bon Carre Business Park
- Great Area with Lots of Recent Development Activity & Growth
- Great Location for Retail or Strip Center
- Includes Approximately 8,838 SF Full-Service Restaurant with Large Hood Vent, 500 Gallon In-ground Grease Trap, Ample Parking, Huge Pylon Sign and Great Visibility. All FF&E can be included in the Sale
- Perfect for Restaurant, Catering Facility, Event Space, or Strip Center Redevelopment
- Would be a great site for Pharmacy, Urgent Care, Bank, Car Wash, Gas Station, Plasma Center, Etc.