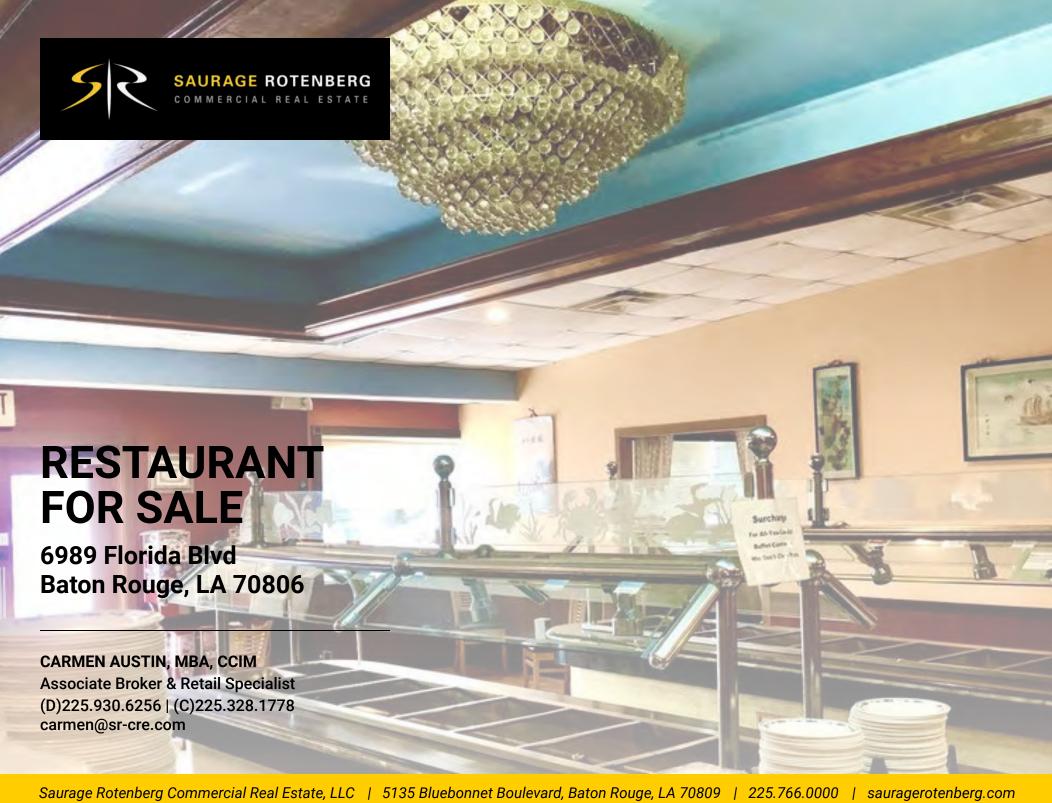

6989 FLORIDA BLVD, BATON ROUGE, LA 70806

8,838 SF

### **PROPERTY HIGHLIGHTS**

- Baton Rouge Landmark Chinese Buffet & Sushi Restaurant Now Available for Sale
- Approximately 1 Acre Hard Corner with Lighted Access
- Located on High Traffic Florida Blvd. w/Access to Downtown, MId-City, and Bon Carre Business Park
- Great Area with Lots of Recent Development Activity & Growth
- Great Location for Retail or Strip Center
- Includes Approximately 8,838 SF Full-Service Restaurant with Large Hood Vent, 500 Gallon In-ground Grease Trap, Ample Parking, Huge Pylon Sign and Great Visibility. All FF&E can be included in the Sale
- Perfect for Restaurant, Catering Facility, Event Space, or Strip Center Redevelopment
- Would be a great site for Pharmacy, Urgent Care, Bank, Car Wash, Gas Station, Plasma Center, Etc.