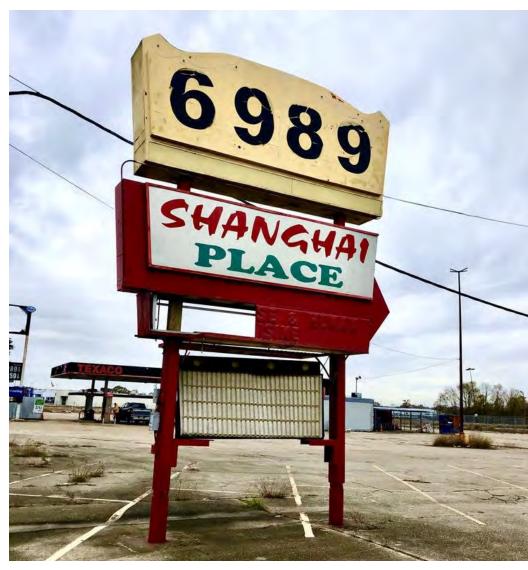

### **PROPERTY HIGHLIGHTS**

- Baton Rouge Landmark Chinese Buffet & Sushi Restaurant Now Available for Sale
- Approximately 1 Acre Hard Corner with Lighted Access
- Located on High Traffic Florida Blvd. w/Access to Downtown, MId-City, and Bon Carre Business Park
- Great Area with Lots of Recent Development Activity & Growth
- Great Location for Retail or Strip Center
- Includes Approximately 8,838 SF Full-Service Restaurant with Large Hood Vent, 500 Gallon In-ground Grease Trap, Ample Parking, Huge Pylon Sign and Great Visibility. All FF&E can be included in the Sale
- Perfect for Restaurant, Catering Facility, Event Space, or Strip Center Redevelopment
- Would be a great site for Pharmacy, Urgent Care, Bank, Car Wash, Gas Station, Plasma Center, Etc.