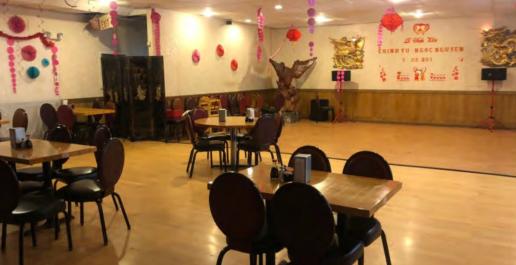

### **PROPERTY HIGHLIGHTS**

- Baton Rouge Landmark Chinese Buffet & Sushi Restaurant Now Available for Sale
- Approximately 1 Acre Hard Corner with Lighted Access
- Located on High Traffic Florida Blvd. w/Access to Downtown, MId-City, and Bon Carre Business Park
- Great Area with Lots of Recent Development Activity & Growth
- Great Location for Retail or Strip Center
- Includes Approximately 8,838 SF Full-Service Restaurant with Large Hood Vent, 500 Gallon In-ground Grease Trap, Ample Parking, Huge Pylon Sign and Great Visibility. All FF&E can be included in the Sale
- Perfect for Restaurant, Catering Facility, Event Space, or Strip Center Redevelopment
- Would be a great site for Pharmacy, Urgent Care, Bank, Car Wash, Gas Station, Plasma Center, Etc.