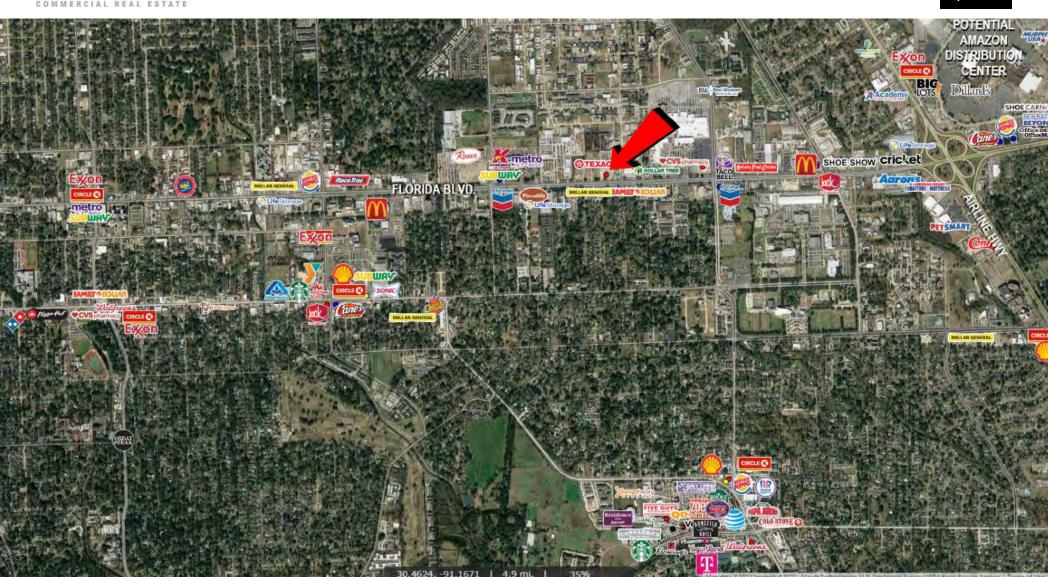

da Blvd. w/Access to Downtown, MId-City, and Bon Carre Business Park
- Great Area with Lots of Recent Development Activity & Growth
- Great Location for Retail or Strip Center
- Includes Approximately 8,838 SF Full-Service Restaurant with Large Hood Vent, 500 Gallon In-ground Grease Trap, Ample Parking, Huge Pylon Sign and Great Visibility. All FF&E can be included in the Sale
- Perfect for Restaurant, Catering Facility, Event Space, or Strip Center Redevelopment
- Would be a great site for Pharmacy, Urgent Care, Bank, Car Wash, Gas Station, Plasma Center, Etc.

#### **CARMEN AUSTIN, MBA, CCIM**

Associate Broker & Retail Specialist (D)225.930.6256 | (C)225.328.1778 carmen@sr-cre.com

#### SAURAGE ROTENBERG COMMERCIAL REAL ESTATE, LLC



6989 FLORIDA BLVD, BATON ROUGE, LA 70806

8,838 SF



## **RETAIL MAP**

### **CARMEN AUSTIN, MBA, CCIM**

Associate Broker & Retail Specialist (D)225.930.6256 | (C)225.328.1778 carmen@sr-cre.com

### SAURAGE ROTENBERG COMMERCIAL REAL ESTATE, LLC



6989 FLORIDA BLVD, BATON ROUGE, LA 70806

8,838 SF



### **CARMEN AUSTIN, MBA, CCIM**

Associate Broker & Retail Specialist (D)225.930.6256 | (C)225.328.1778 carmen@sr-cre.com

### SAURAGE ROTENBERG COMMERCIAL REAL ESTATE, LLC



6989 FLORIDA BLVD, BATON ROUGE, LA 70806

8,838 SF



### **CARMEN AUSTIN, MBA, CCIM**

Associate Broker & Retail Specialist (D)225.930.6256 | (C)225.328.1778 carmen@sr-cre.com

#### SAURAGE ROTENBERG COMMERCIAL REAL ESTATE, LLC



6989 FLORIDA BLVD, BATON ROUGE, LA 70806

8,838 SF





### **CARMEN AUSTIN, MBA, CCIM**

Associate Broker & Retail Specialist (D)225.930.6