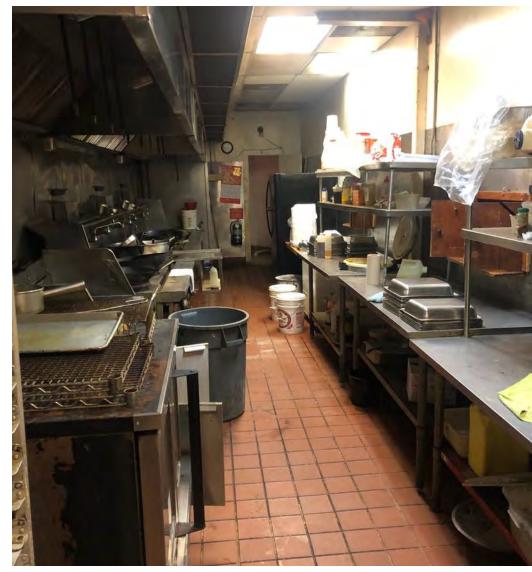

### **PROPERTY HIGHLIGHTS**

- Baton Rouge Landmark Chinese Buffet & Sushi Restaurant Now Available for Sale
- Approximately 1 Acre Hard Corner with Lighted Access
- Located on High Traffic Florida Blvd. w/Access to Downtown, MId-City, and Bon Carre Business Park
- Great Area with Lots of Recent Development Activity & Growth
- Great Location for Retail or Strip Center
- Includes Approximately 8,838 SF Full-Service Restaurant with Large Hood Vent, 500 Gallon In-ground Grease Trap, Ample Parking, Huge Pylon Sign and Great Visibility. All FF&E can be included in the Sale
- Perfect for Restaurant, Catering Facility, Event Space, or Strip Center Redevelopment
- Would be a great site for Pharmacy, Urgent Care, Bank, Car Wash, Gas Station, Plasma Center, Etc.