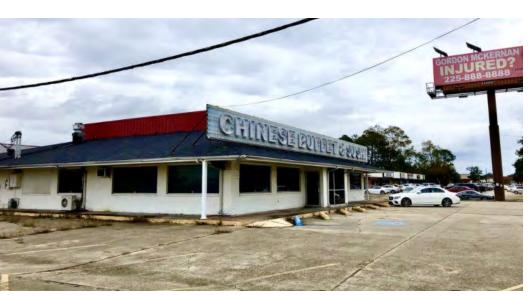

6989 FLORIDA BLVD, BATON ROUGE, LA 70806

8,838 SF

### **PROPERTY HIGHLIGHTS**

- Baton Rouge Landmark Chinese Buffet & Sushi Restaurant Now Available for Sale
- Approximately 1 Acre Hard Corner with Lighted Access
- Located on High Traffic Florida Blvd. w/Access to Downtown, MId-City, and Bon Carre Business Park
- Great Area with Lots of Recent Development Activity & Growth
- Great Location for Retail or Strip Center
- Includes Approximately 8,838 SF Full-Service Restaurant with Large Hood Vent, 500 Gallon In-ground Grease Trap, Ample Parking, Huge Pylon Sign and Great Visibility. All FF&E can be included in the Sale
- Perfect for Restaurant, Catering Facility, Event Space, or Strip Center Redevelopment
- Would be a great site for Pharmacy, Urgent Care, Bank, Car Wash, Gas Station, Plasma Center, Etc.