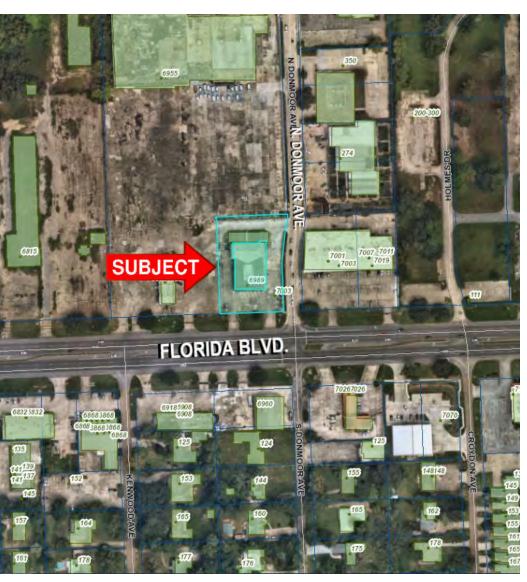

## SITE PLAN

## **OFFERING SUMMARY**

| Sale Price:              | \$750,000  |
|--------------------------|------------|
| Building Size:           | 8,838 SF   |
| Lot Size:                | 41,600 SF  |
| Price / SF:              | \$96.18    |
| Zoning:                  | CAB-1      |
| Frontage (Florida Blvd.) | 160'       |
| Property Visibility:     | Execellent |
| Flood Zone:              | "X"        |