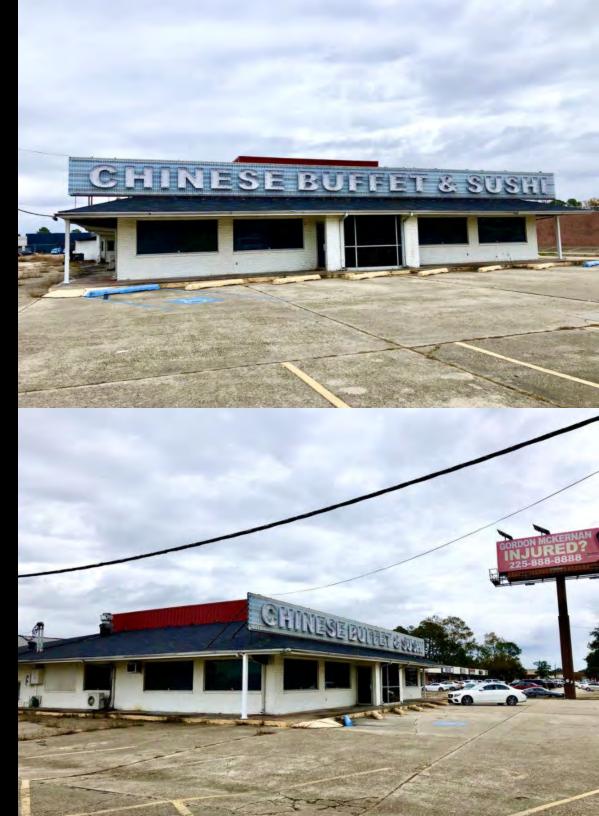

### **PROPERTY HIGHLIGHTS**

- Baton Rouge Landmark Chinese Buffet & Sushi Restaurant Now Available for Sale
- Approximately 1 Acre Hard Corner with Lighted Access
- Located on High Traffic Florida Blvd. w/Access to Downtown, MId-City, and Bon Carre Business Park
- Great Area with Lots of Recent Development Activity & Growth
- Great Location for Retail or Strip Center
- Includes Approximately 8,838 SF Full-Service Restaurant with Large Hood Vent, 500 Gallon In-ground Grease Trap, Ample Parking, Huge Pylon Sign and Great Visibility. All FF&E can be included in the Sale
- Perfect for Restaurant, Catering Facility, Event Space, or Strip Center Redevelopment
- Would be a great site for Pharmacy, Urgent Care, Bank, Car Wash, Gas Station, Plasma Center, Etc.