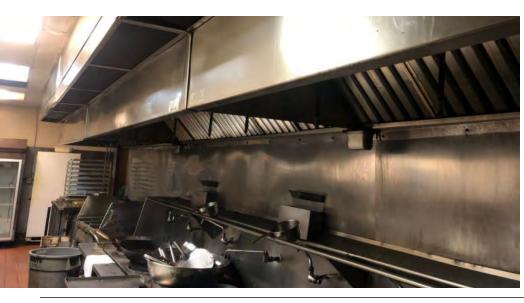

### **PROPERTY HIGHLIGHTS**

- Baton Rouge Landmark Chinese Buffet & Sushi Restaurant Now Available for Sale
- Approximately 1 Acre Hard Corner with Lighted Access
- Located on High Traffic Florida Blvd. w/Access to Downtown, MId-City, and Bon Carre Business Park
- Great Area with Lots of Recent Development Activity & Growth
- Great Location for Retail or Strip Center
- Includes Approximately 8,838 SF Full-Service Restaurant with Large Hood Vent, 500 Gallon In-ground Grease Trap, Ample Parking, Huge Pylon Sign and Great Visibility. All FF&E can be included in the Sale
- Perfect for Restaurant, Catering Facility, Event Space, or Strip Center Redevelopment
- Would be a great site for Pharmacy, Urgent Care, Bank, Car Wash, Gas Station, Plasma Center, Etc.