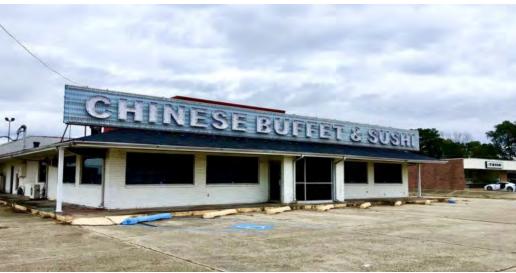

### **PROPERTY HIGHLIGHTS**

- Baton Rouge Landmark Chinese Buffet & Sushi Restaurant Now Available for Sale
- Approximately 1 Acre Hard Corner with Lighted Access
- Located on High Traffic Florida Blvd. w/Access to Downtown, MId-City, and Bon Carre Business Park
- Great Area with Lots of Recent Development Activity & Growth
- Great Location for Retail or Strip Center
- Includes Approximately 8,838 SF Full-Service Restaurant with Large Hood Vent, 500 Gallon In-ground Grease Trap, Ample Parking, Huge Pylon Sign and Great Visibility. All FF&E can be included in the Sale
- Perfect for Restaurant, Catering Facility, Event Space, or Strip Center Redevelopment
- Would be a great site for Pharmacy, Urgent Care, Bank, Car Wash, Gas Station, Plasma Center, Etc.