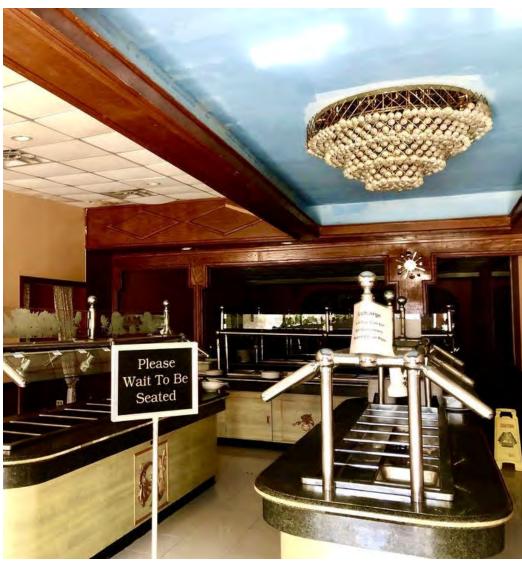

### **PROPERTY HIGHLIGHTS**

- Baton Rouge Landmark Chinese Buffet & Sushi Restaurant Now Available for Sale
- Approximately 1 Acre Hard Corner with Lighted Access
- Located on High Traffic Florida Blvd. w/Access to Downtown, MId-City, and Bon Carre Business Park
- Great Area with Lots of Recent Development Activity & Growth
- Great Location for Retail or Strip Center
- Includes Approximately 8,838 SF Full-Service Restaurant with Large Hood Vent, 500 Gallon In-ground Grease Trap, Ample Parking, Huge Pylon Sign and Great Visibility. All FF&E can be included in the Sale
- Perfect for Restaurant, Catering Facility, Event Space, or Strip Center Redevelopment
- Would be a great site for Pharmacy, Urgent Care, Bank, Car Wash, Gas Station, Plasma Center, Etc.