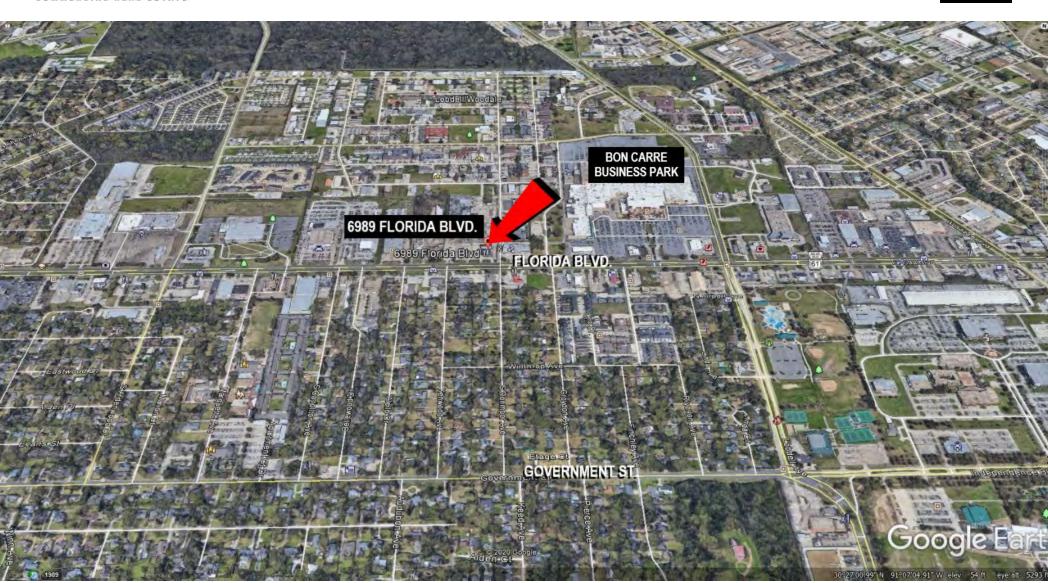

6989 FLORIDA BLVD, BATON ROUGE, LA 70806

8,838 SF

### **PROPERTY HIGHLIGHTS**

- Baton Rouge Landmark Chinese Buffet & Sushi Restaurant Now Available for Sale
- Approximately 1 Acre Hard Corner with Lighted Access
- Located on High Traffic Florida Blvd. w/Access to Downtown, MId-City, and Bon Carre Business Park
- Great Area with Lots of Recent Development Activity & Growth
- Great Location for Retail or Strip Center
- Includes Approximately 8,838 SF Full-Service Restaurant with Large Hood Vent, 500 Gallon In-ground Grease Trap, Ample Parking, Huge Pylon Sign and Great Visibility. All FF&E can be included in the Sale
- Perfect for Restaurant, Catering Facility, Event Space, or Strip Center Redevelopment
- Would be a great site for Pharmacy, Urgent Care, Bank, Car Wash, Gas Station, Plasma Center, Etc.