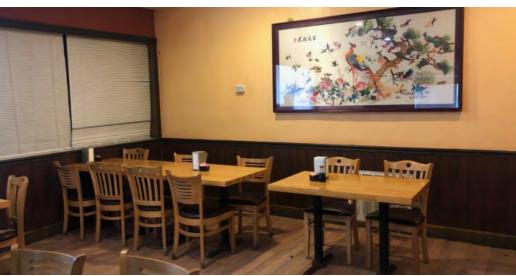

### **PROPERTY HIGHLIGHTS**

- Baton Rouge Landmark Chinese Buffet & Sushi Restaurant Now Available for Sale
- Approximately 1 Acre Hard Corner with Lighted Access
- Located on High Traffic Florida Blvd. w/Access to Downtown, MId-City, and Bon Carre Business Park
- Great Area with Lots of Recent Development Activity & Growth
- Great Location for Retail or Strip Center
- Includes Approximately 8,838 SF Full-Service Restaurant with Large Hood Vent, 500 Gallon In-ground Grease Trap, Ample Parking, Huge Pylon Sign and Great Visibility. All FF&E can be included in the Sale
- Perfect for Restaurant, Catering Facility, Event Space, or Strip Center Redevelopment
- Would be a great site for Pharmacy, Urgent Care, Bank, Car Wash, Gas Station, Plasma Center, Etc.