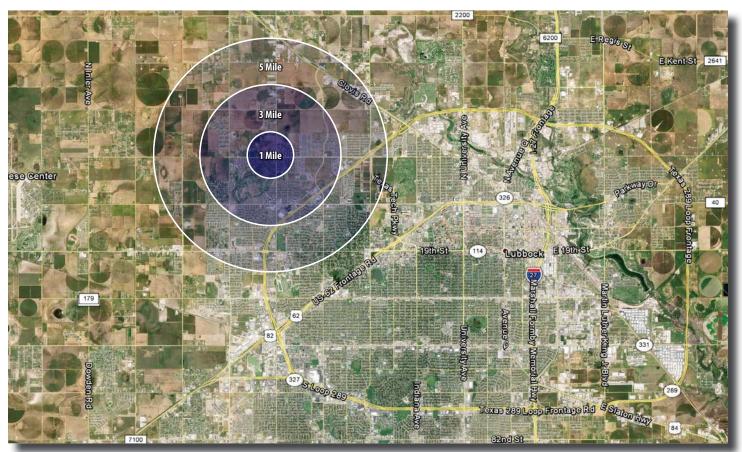

# LUBBOCK, TX DEMOGRAPHICS

#### **CITY MAP**

| POPULATION          | 1 MILE    | 3 MILES   | 5 MILES  |
|---------------------|-----------|-----------|----------|
| TOTAL POPULATION    | 2,080     | 38,757    | 89,878   |
| MEDIAN AGE          | 35.3      | 27.9      | 27.7     |
| MEDIAN AGE (MALE)   | 33.4      | 26.1      | 25.5     |
| MEDIAN AGE (FEMALE) | 37.3      | 27.5      | 28.1     |
|                     |           |           |          |
| HOUSEHOLDS & INCOME | 1 MILE    | 3 MILES   | 5 MILES  |
| TOTAL HOUSEHOLDS    | 847       | 14,623    | 33,120   |
| # OF PERSONS PER HH | 2.4       | 2.5       | 2.4      |
| AVERAGE HH INCOME   | \$67,322  | \$53,355  | \$52,536 |
| AVERAGE HOUSE VALUE | \$171,886 | \$103,494 | \$93,735 |