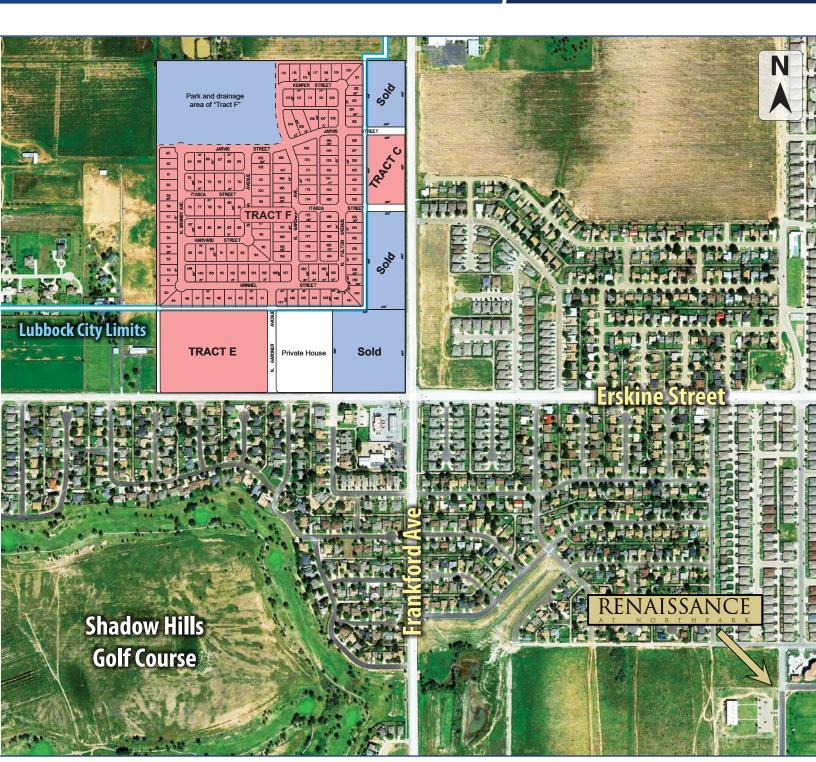

### **NWC OF FRANKFORD AVENUE & ERSKINE STREET**

5802 Erskine Street Lubbock, TX 79416

#### **DESCRIPTION OF TRACTS**

TRACT A: SIZE: SOLD

**PRICE:** 

TRACT B: SIZE: SOLD

**PRICE:** 

**TRACT C:** SIZE: 2.96 acres - with 486 feet fronting Frankford Ave.

**PRICE:** \$4.00 per SF

TRACT D: SIZE: SOLD

**PRICE:** 

**TRACT E:** 9.71 acres - with 755 feet fronting Erskine St.

PRICE: \$1.50 per SF

**TRACT F: SIZE:** 53.5 acres

**PRICE:** \$15,000 per acre