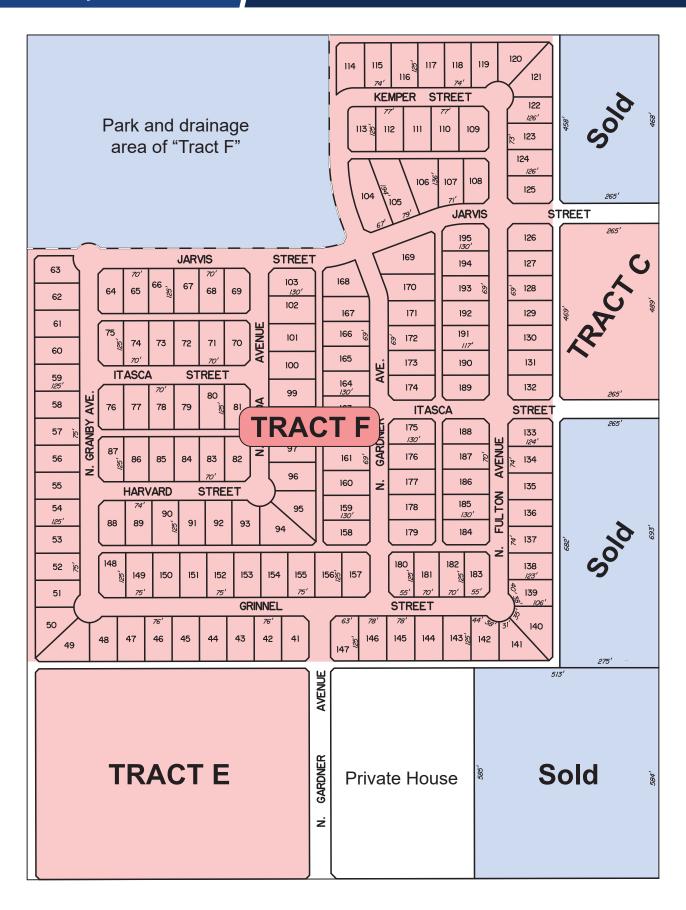

## SITE PLAN

#### **DESCRIPTION OF TRACTS**

TRACT A: SIZE: SOLD

**PRICE:** 

TRACT B: SIZE: SOLD

**PRICE:** 

**TRACT C:** SIZE: 2.96 acres - with 486 feet fronting Frankford Ave.

**PRICE:** \$4.00 per SF

TRACT D: SIZE: SOLD

**PRICE:** 

**TRACT E:** 9.71 acres - with 755 feet fronting Erskine St.

PRICE: \$1.50 per SF

**TRACT F: SIZE:** 53.5 acres

**PRICE:** \$15,000 per acre