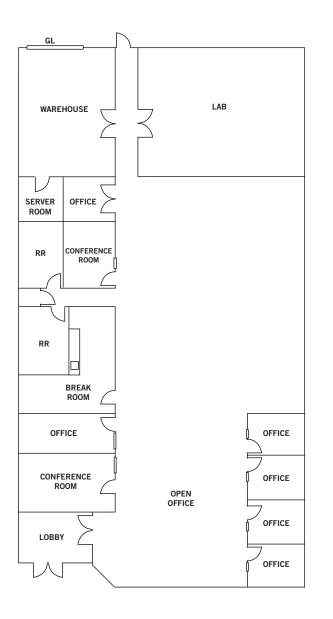

#### Floor Plan

### 2367 BERING DRIVE, SAN JOSE ±7.200 SF

**Power:** 

400 Amps @ 480 Volts

- 100% HVAC
- Description

Reception, perimeter privates, break room, large conference room, labs, server room, grade level loading