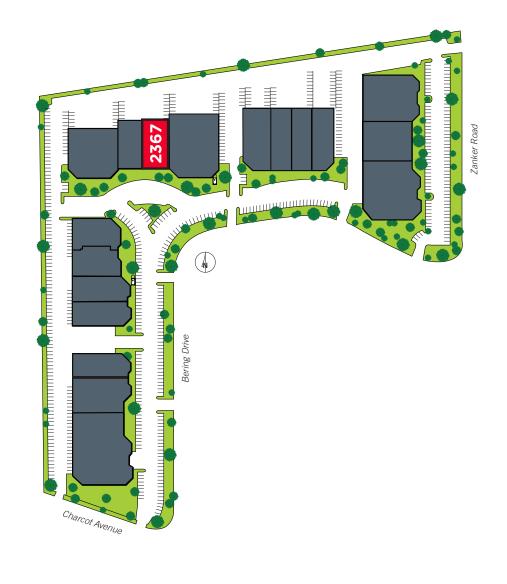

# BERING/ZANKER BUSINESS PARK 2367 BERING DRIVE, SAN JOSE, CALIFORNIA | ±7,200 SE FOR LEASE



Liam Martin Associate +1 408 436 3619 liam.martin@cushwake.com LIC #02081625

#### Steve Pace **Executive Director** P +1 408 615 3419 steve.pace@cushwake.com LIC #00817396

2367

Dan Hollingsworth Executive Managing Director P +1 408 615 3431 dan.hollingsworth@cushwake.com LIC #01117716



### CUSHMAN & WAKEFIELD

## BERING/ZANKER BUSINESS PARK San Jose, California

### Highlights

- Office/R&D
- High Image North San Jose location
- 4/1,000 Parking
- Easy Access to Highways 101 & 880
- Walk to Light Rail Station





©2018 Cushman & Wakefield. All rights reserved. The information contained in this communication is strictly confidential. This information has been obtained from sources believed to be reliable but has not been verified. NO WARRANTY OR REPRESENTATION, EXPRESS OR IMPLIED, IS MADE AS TO THE CONDITION ON THE PROPERTY (OR PROPERTIES) REFERENCED HEREIN OR AS TO THE ACCURACY OR COMPLETENESS OF THE INFORMATION CONTAINED HEREIN, AND SAME IS SUBMITTED SUBJECT TO ERRORS, OMISSIONS, CHANGE OF PRICE, RENTAL OR OTHER CONDITIONS WITH-DRAWL WITHOUT NOTICE, AND TO ANY SPECIAL LISTING CONDITIONS IMPOSED BY THE PROPERTY OWNER(S). ANY PROJECTIONS, OPINIONS OR ESTIMATES ARE SUBJECT TO UNCERTAINTY AND DO NOT SIGNIFY CURRENT OR FUTURE PROPERTY PERFORMANCE.

### BERING/ZANKER BUSINESS PARK San Jose, California