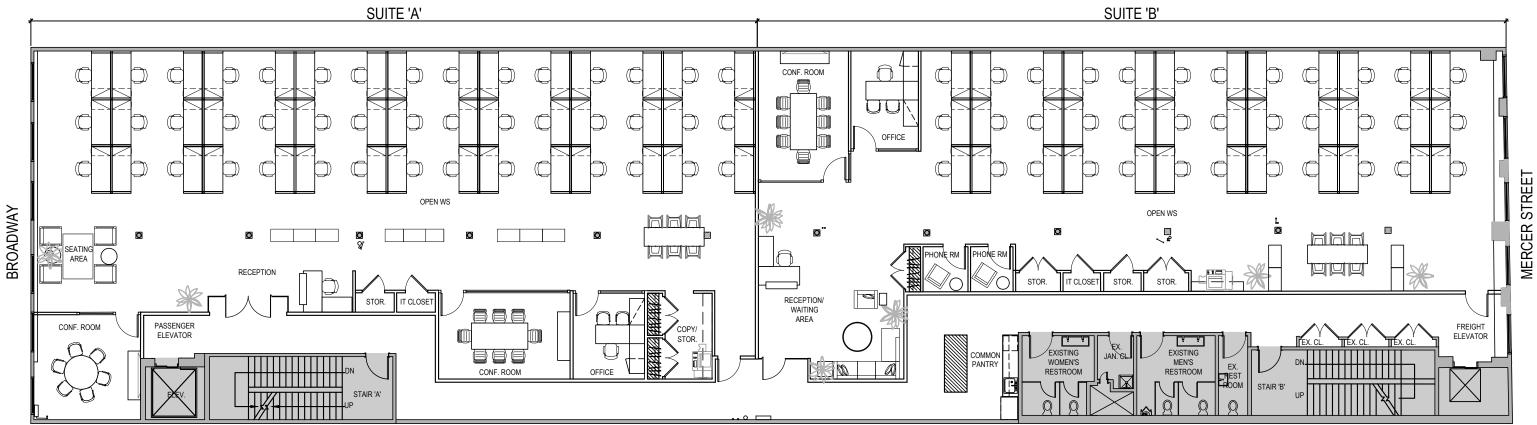

## LEGEND - SUITE 'A'

| RECEPTION / WAITING       | 1  |
|---------------------------|----|
| WORKSTATION (6'-0"X2'-6") | 45 |
| OFFICE / MEETING ROOM     | 1  |
| PROPOSED OCCUPANTS        | 47 |
| CONFERENCE ROOM           | 2  |
| IT / STORAGE              | 1  |
| COPY AREA                 | 1  |
| CLOSET STOR.              | 3  |
|                           |    |

## LEGEND - SUITE 'B'

| <b>RECEPTION / WAITING</b> | 1  |
|----------------------------|----|
| WORKSTATION (6'-0"X2'-6")  | 36 |
| OFFICE / MEETING ROOM      | 1  |
| PROPOSED OCCUPANTS         | 38 |
| CONFERENCE ROOM            | 1  |
| IT / STORAGE               | 1  |
| COPY AREA                  | 1  |
| CLOSET STOR.               | 1  |
|                            |    |

**BROADWAY REALTY** 483 BROADWAY 3RD FLOOR NEW YORK, NY 10013

PRELIMINARY SPACE STUDY - PSS-01

All drawings and written material appearing herein constitute original and unpublished work of ENV and may not be duplicated, used or disclosed without written consent of ENV.