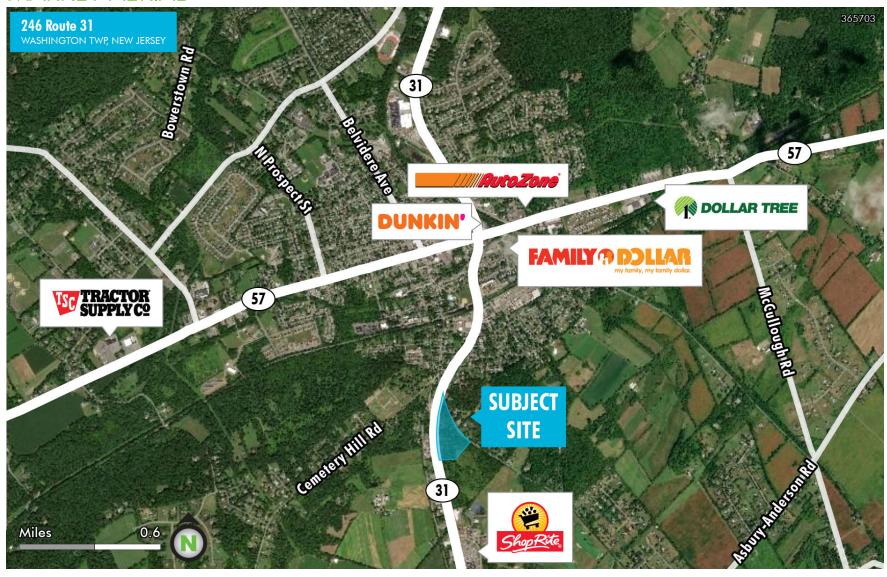

## MARKET AERIAL

## PROPERTY INFO

- + Approximately 12 acres available for sale, ground lease, or buildto-suit
- + Located at the intersection of Springtown Road and Route 31
- + Zoned Business Commercial
- + Suitable for bank, medical/urgent care, fast food, daycare, convenience store, specialty market, and many other retail uses
- + Traffic Count Route 31 = 18,729 cars per day