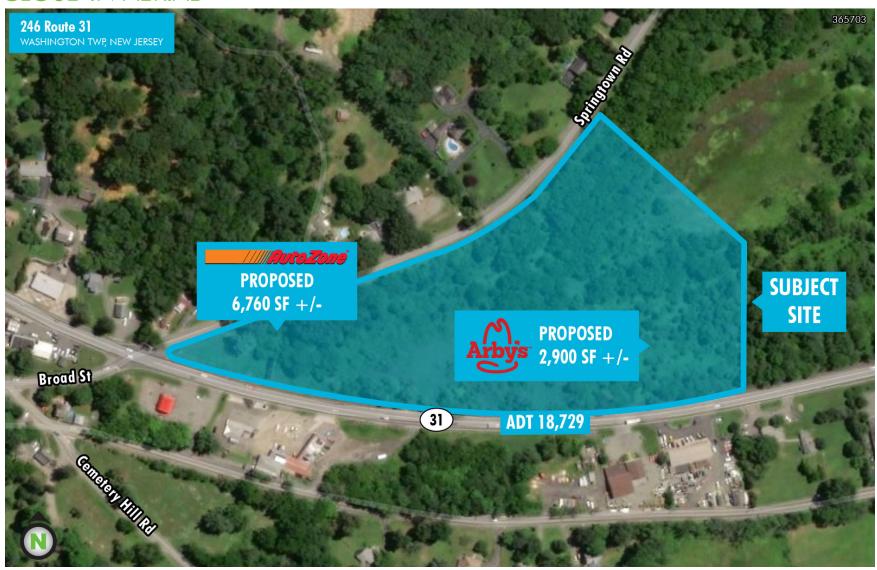

## **CLOSE-IN AERIAL**

## PROPERTY INFO

- + Approximately 12 acres available for sale, ground lease, or buildto-suit
- + Located at the intersection of Springtown Road and Route 31
- + Zoned Business Commercial
- + Suitable for bank, medical/urgent care, fast food, daycare, convenience store, specialty market, and many other retail uses
- + Traffic Count Route 31 = 18,729 cars per day