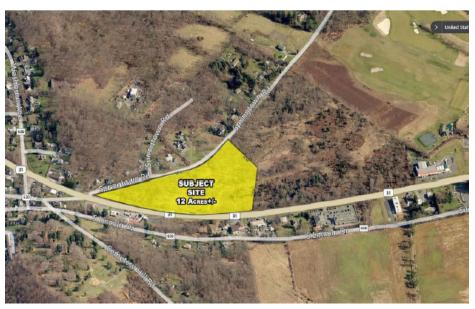

## PROPERTY INFO

- + Approximately 12 acres available for sale, ground lease, or buildto-suit
- + Located at the intersection of Springtown Road and Route 31
- + Zoned Business Commercial
- + Suitable for bank, medical/urgent care, fast food, daycare, convenience store, specialty market, and many other retail uses
- + Traffic Count Route 31 = 18,729 cars per day