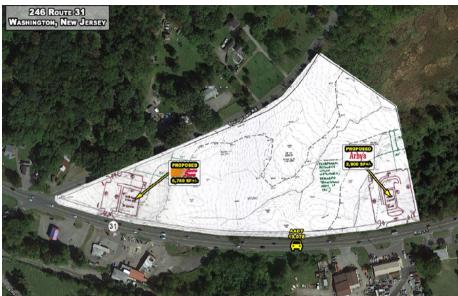

## **CLOSE-IN AERIAL**

### FOR SALE / LEASE

## 246 Route 31

WASHINGTON TOWNSHIP, NJ 07882