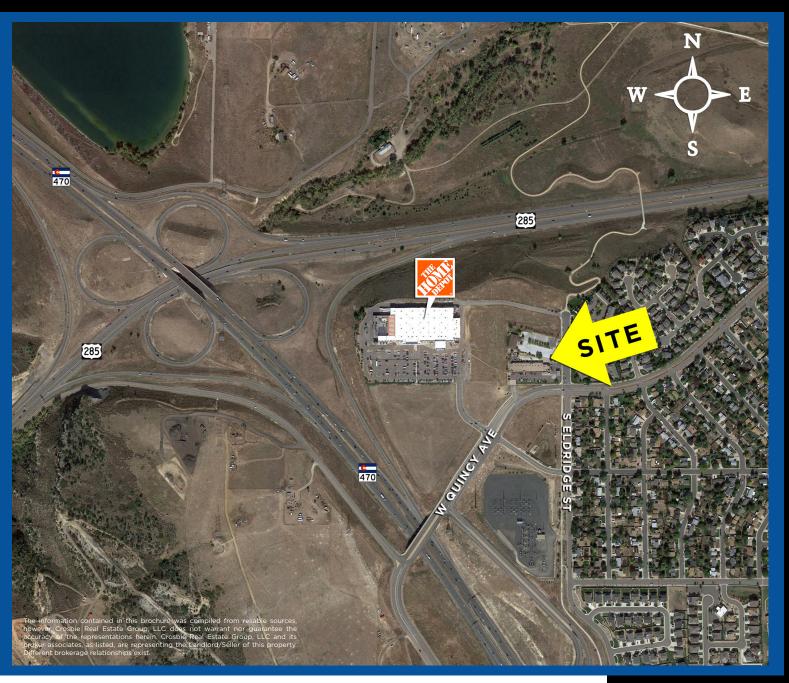

#### **FEATURES:**

- Close proximity to C-470
- Adjacent to Home Depot
- Excellent visibility and access
- Excellent neighborhood center
- Solid tenant mix: Diamond Shamrock, Tommy's Subs, Quincy Plaza Liquors, Quincy Bar & Restaurant, Red Rocks Cleaners, Drive Safe, Surfs Up, and Purrfect Paws

### **DEMOGRAPHICS**

|   | AVG. DAILY                     | TRAFFIC    |
|---|--------------------------------|------------|
|   | On Quincy Ave west of Eldridge | 5,524 VPD  |
|   | On Hwy 285 east of C-470       | 25,548 VPD |
| J | On C-470 north of Hwy 285      | 84,364 VPD |
|   |                                |            |