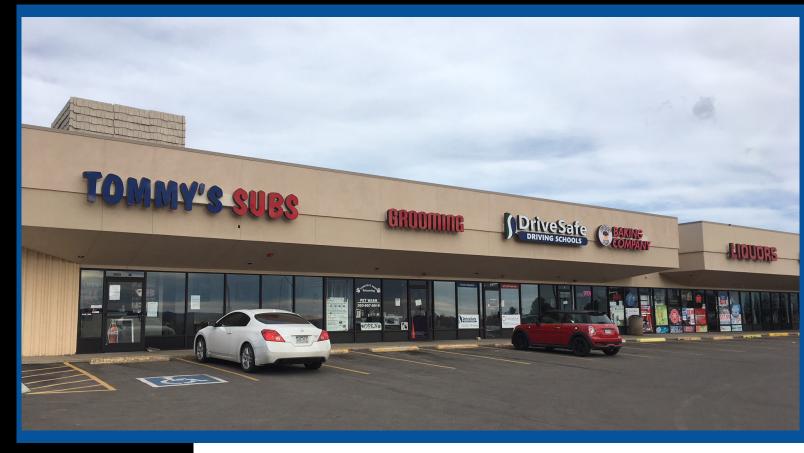

#### **FEATURES:**

- Close proximity to C-470
- Adjacent to Home Depot
- Excellent visibility and access
- Excellent neighborhood center
- Solid tenant mix: Diamond Shamrock, Tommy's Subs, Quincy Plaza Liquors, Quincy Bar & Restaurant, Red Rocks Cleaners, Drive Safe, Surfs Up, and Purrfect Paws