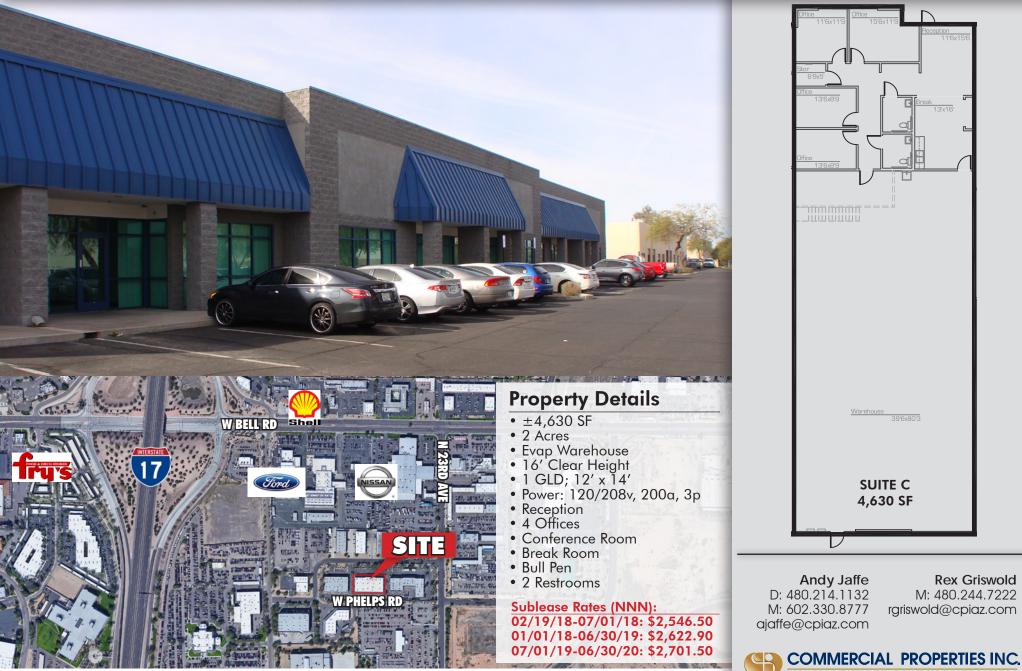

## 2401 W PHELPS RD SUITE C: PHOENIX, AZ 85203

## 4,630 SF INDUSTRIAL SPACE FOR SUBLEASE

The information contained herein has been obtained from various sources. We have no reason to doubt its accuracy; however, J & J Commercial Properties, Inc. has not verified such information and makes no guarantee, warranty or representation about such information. The prospective buyer or lessee should independently verify all dimensions, specifications, floor plans, and all information prior to the lease or purchase of the property. All offerings are subject to prior sale, lease, or withdrawal from the market without prior notice. Effective 03 12 18 Locally Owned. Globally Connected.