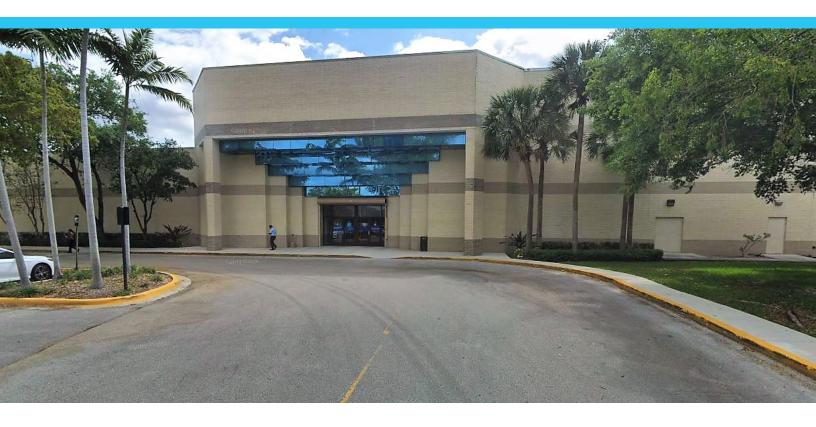

## Sears Coral Square Mall

### Investment Highlights

- HIGHLY TRAFFICKED MALL LOCATION Coral Square Mall is located at the highly trafficked intersection of N University Drive and W Atlantic Boulevard in Coral Springs, FL with combined daily traffic counts of 85,000 vehicles. This destination regional mall is home to ±120 stores, featuring Macy's, JCPenney, Kohls, Old Navy and Shoe Carnival.
- NEW RESIDENTIAL DEVELOPMENT TO DRIVE MORE ACTIVITY As residential developers look for more opportunities in suburban markets to avoid the higher land costs of more dense urban neighborhoods, highperforming regional malls like Coral Square Mall provide attractive locations for future residents to have numerous amenities within walking distance. In late-2019 a proposal was submitted to develop ±204 rental apartments on a 5-acre parcel of land that is located adjacent to subject Property, on the northern perimeter of the mall. The subject Property will be the closest mall entrance for these patrons and be the largest beneficiary of the increased foot traffic.
- LARGE FLEXIBLE SPACE The large two-story structure measures a total area of  $\pm 166,500$  square feet and allows for multiple uses. Included on the first floor is  $\pm 17,500$  square foot that originally served as the Sears Auto Center and can be easily backfilled into similar automotive use.