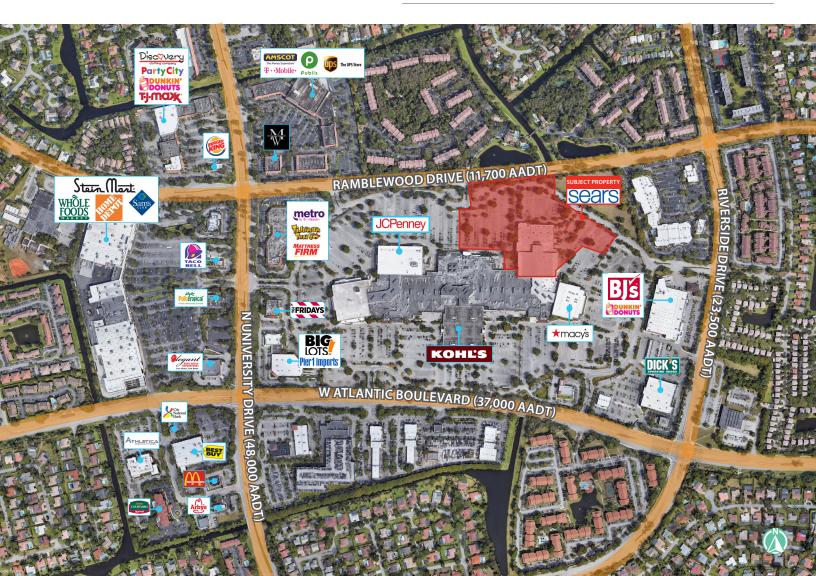

## Sears Coral Square Mall

### Investment Highlights

- HIGHLY TRAFFICKED MALL LOCATION Coral Square Mall is located at the highly trafficked intersection of N University Drive and W Atlantic Boulevard in Coral Springs, FL with combined daily traffic counts of 85,000 vehicles. This destination regional mall is home to ±120 stores, featuring Macy's, JCPenney, Kohls, Old Navy and Shoe Carnival.
- NEW RESIDENTIAL DEVELOPMENT TO DRIVE MORE ACTIVITY As residential developers look for more opportunities in suburban markets to avoid the higher land costs of more dense urban neighborhoods, highperforming regional malls like Coral Square Mall provide attractive locations for future residents to have numerous amenities within walking distance. In late-2019 a proposal was submitted to develop ±204 rental apartments on a 5-acre parcel of land that is located adjacent to subject Property, on the northern perimeter of the mall. The subject Property will be the closest mall entrance for these patrons and be the largest beneficiary of the increased foot traffic.
- LARGE FLEXIBLE SPACE The large two-story structure measures a total area of  $\pm 166,500$  square feet and allows for multiple uses. Included on the first floor is  $\pm 17,500$  square foot that originally served as the Sears Auto Center and can be easily backfilled into similar automotive use.

### **Property Stats**

| Address              | 9565 W Atlantic Boulevard<br>Coral Springs, FL 33071 |
|----------------------|------------------------------------------------------|
| Parcel ID            | 4841-27-03-6265                                      |
| Retail Submarket     | NW Broward/Coral Springs                             |
| Building Area        | ±166,500 SF                                          |
| Land Area            | 12.0 AC   522,730 SF                                 |
| Year Built           | 1989                                                 |
| Zoning CG            | B-3 General Business                                 |
| Number of Floors     | Two (2)                                              |
| Building Height      | 38.2 Feet                                            |
| Total Parking Spaces | 756 spaces<br>(including 5 handicap spaces)          |
| REA Expiration       | 10/3/2024                                            |