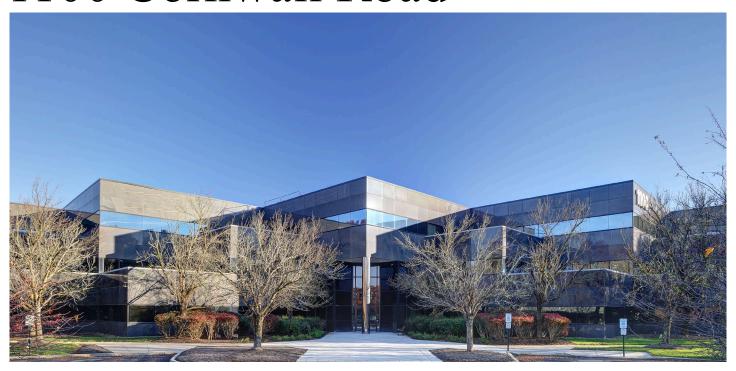

# Princeton Park 1100 Cornwall Road

### CALL TO FIND OUT WHY THIS IS THE BEST VALUE IN THE MARKET

- 176,000 SF Class A office building
- · Granite exterior
- Ribbon glass window line
- Skylit 3-story atrium lobby
- Glass enclosed elevators
- Exterior balconies (floors 2 & 3)

- Strategically located off Route 1 and within minutes of Routes 18, 287, 130 & 27 and New Jersey Turnpike Exits 8A & 9 (I-95)
- 850 SF 100,000 SF available
- Generous parking ratio of 5:1000 SF
- Amenities coming soon include: café, fitness center, conference/training center and co-working center