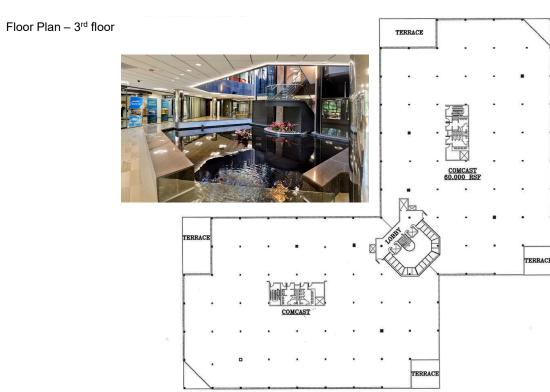

#### MAP & FLOOR PLAN

## 1100 Cornwall Road

Мар

201 Route 17 North, Rutherford, NJ 07070 One Tower Center Boulevard, Suite 2201, East Brunswick, NJ 08816

The information contained herein has been obtained from sources deemed reliable but has not been verified and no guarantee, warranty or representation, either express or implied, is made with respect to such information. Terms of sale or lease and availability are subject to change or withdrawal without notice.