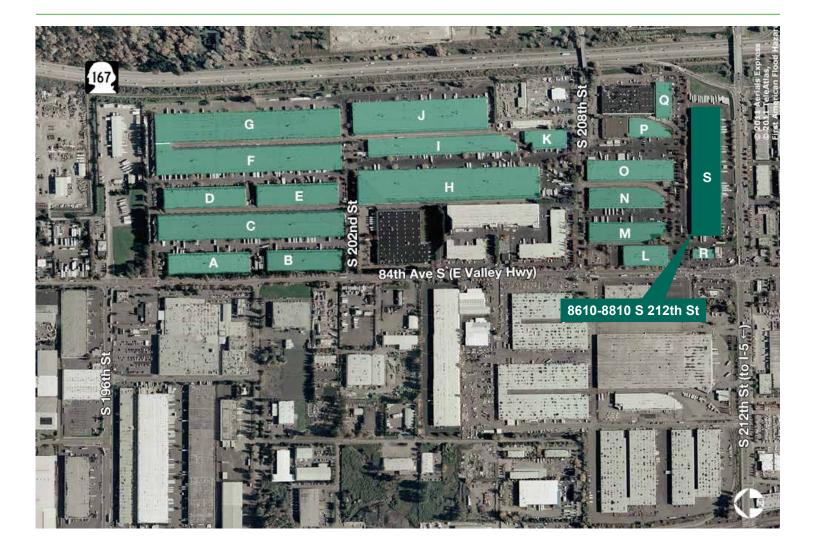

m ph 206.248.7306 fax 206.248.7342 12886 Interurban Ave S Seattle, WA 98168

#### Kidder Mathews

Thad Mallory, SIOR tmallory@kiddermathews.com ph 206.248.7338 fax 206.248.7342 12886 Interurban Ave S Seattle, WA 98168

#### Kidder Mathews Tony Miltenberger, SIOR tonym@kiddermathews.com ph 206.248.7307 fax 206.248.7342 12886 Interurban Ave S

Seattle, WA 98168

#### Prologis Rick Kolpa rkolpa@prolo ph 206.414.

rkolpa@prologis.com ph 206.414.7610 fax 206.414.7601 12720 Gateway Dr, Ste 110 Tukwila, WA 98168

No warranty or representation, expressed or implied, is made as to the accuracy of the information contained herein, and same is submitted subject to error and omissions.

# Northwest Corporate Park - Kent

8610-8810 South 212th Street



229,500 SF Total with 8,747 SF Office For Lease



#### **Kidder Mathews** Matt Wood, SIOR

mwood@kiddermathews.com ph 206.248.7306 fax 206.248.7342 12886 Interurban Ave S Seattle, WA 98168

#### **Kidder Mathews**

Thad Mallory, SIOR tmallory@kiddermathews.com ph 206.248.7338 fax 206.248.7342 12886 Interurban Ave S Seattle, WA 98168

#### **Kidder Mathews** Tony Miltenberger, SIOR ph 206.248.7307 fax 206.248.7342

tonym@kiddermathews.com 12886 Interurban Ave S Seattle, WA 98168

### Prologis

**Rick Kolpa** rkolpa@prologis.com ph 206.414.7610 fax 206.414.7601 12720 Gateway Dr, Ste 110 Tukwila, WA 98168

No warranty or representation, expressed or implied, is made as to the accuracy of the information contained herein, and same is submitted subject to error and omissions