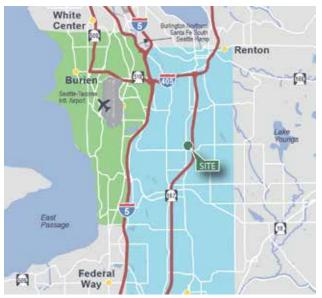

# Northwest Corporate Park - Kent

## 8610-8810 South 212th Street



Kent, WA

229,500 SF Total with 8,747 SF Office For Lease





#### location

- 50 yard line location
- Great access to Hwy-167, I-5 and I-405

#### facility

- 229,500 SF shell
- 8,747 SF office
- 38 DH doors and 2 GL doors
- 24' clear height
- Exposure to South 212th street
- Unopposed loading
- · Freestanding building with excellent parking
- 60' x 25' typical column spacing
- Rail served
- Immediate SR-167 access
- Available September 1, 2017

#### Kidder Mathews Matt Wood, SIOR

mwood@kiddermathews.com ph 206.248.7306 fax 206.248.7342 12886 Interurban Ave S Seattle, WA 98168

#### Kidder Mathews

Thad Mallory, SIOR tmallory@kiddermathews.com ph 206.248.7338 fax 206.248.7342 12886 Interurban Ave S Seattle, WA 98168

#### Kidder Mathews Tony Miltenberger, SIOR tonym@kiddermathews.com ph 206.248.7307 fax 206.248.7342 12886 Interurban Ave S Seattle