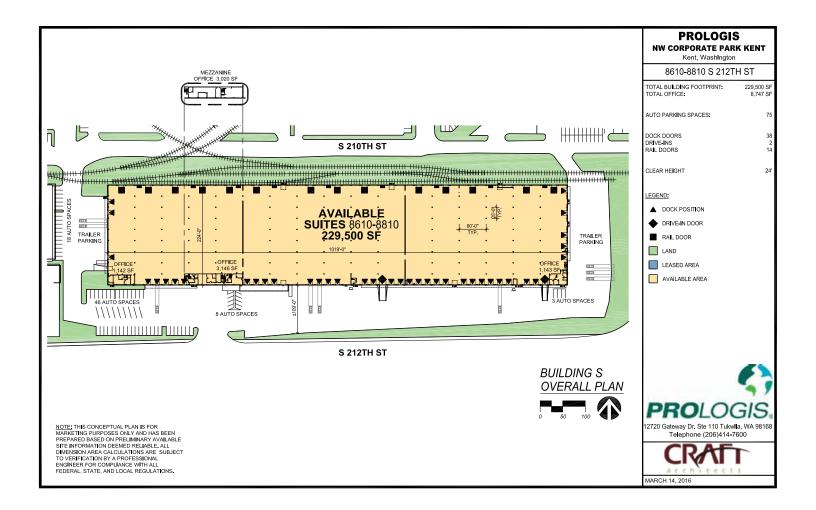

#### facility

- 229,500 SF shell
- 8,747 SF office
- 38 DH doors and 2 GL doors
- 24' clear height
- Exposure to South 212th street
- Unopposed loading
- · Freestanding building with excellent parking
- 60' x 25' typical column spacing
- Rail served
- Immediate SR-167 access
- Available September 1, 2017