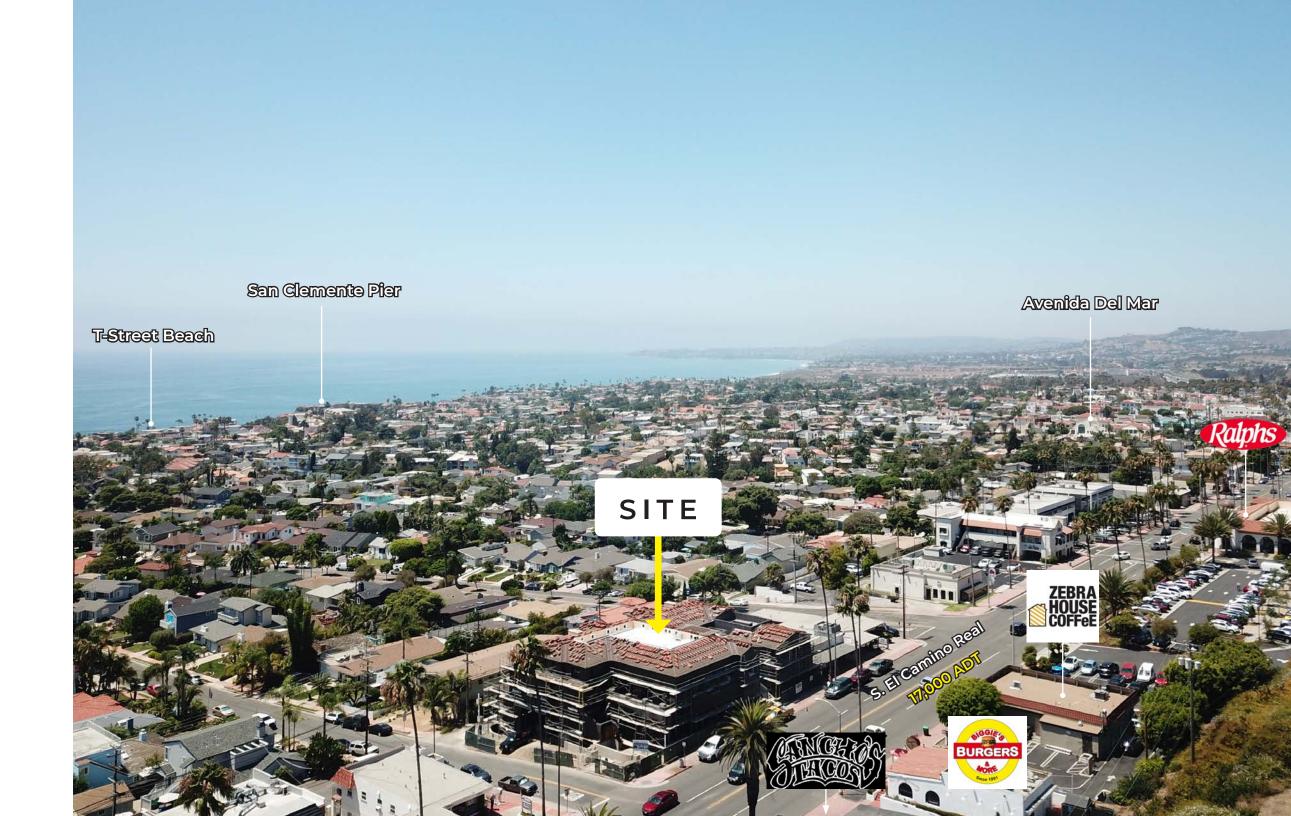

# SAN CLEMENTE

**San Clemente** - one of Southern California's most unique coastal towns. The charming city is known for its exceptional beaches, surf culture, restaurants, and shopping.

## TEN O SANTIAGO

click to view website

- 1,936 sf available + patio
- · Excellent restaurant opportunity
- · 12-foot ceiling heights
- On-site parking
- · Situated across from high-performing Ralph's
- · Brand new development offering great frontage to El Camino Real
- · Easy access and proximity to I-5 Fwy