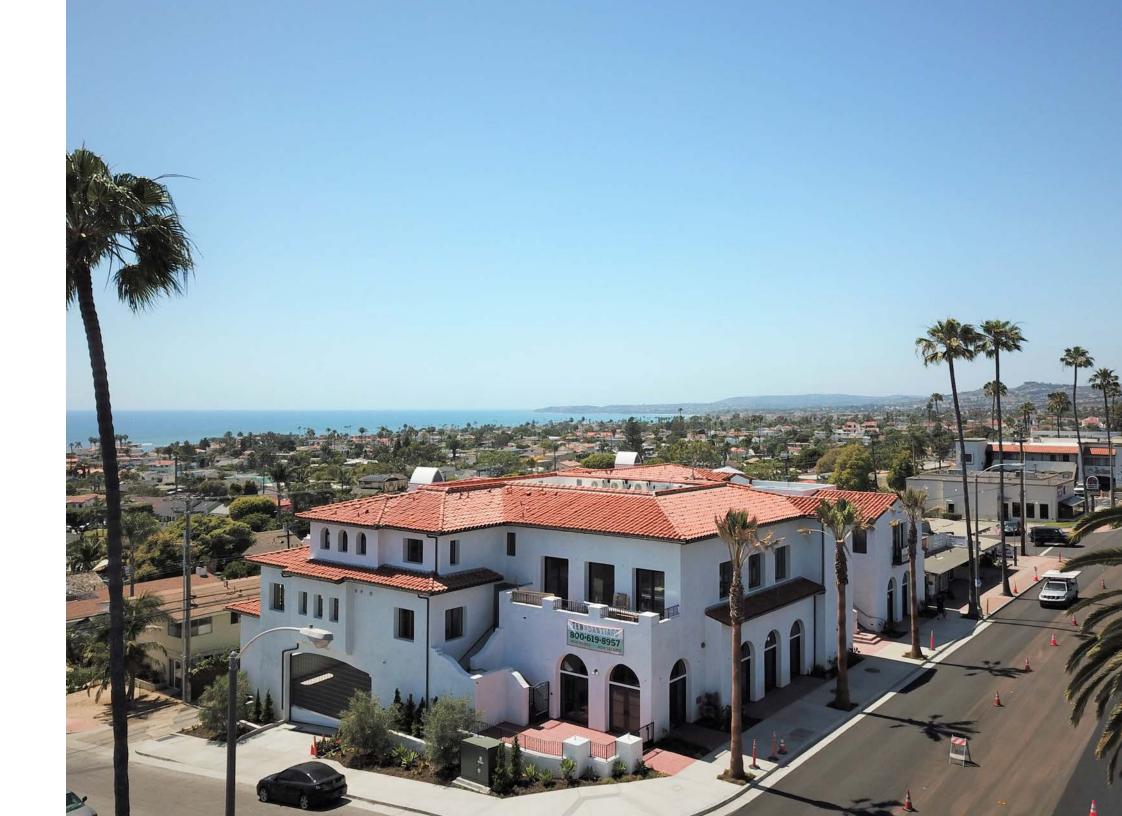

## TEN O SANTIAGO

click to view website

- 1,936 sf available + patio
- · Excellent restaurant opportunity
- · 12-foot ceiling heights
- On-site parking
- · Situated across from high-performing Ralph's
- · Brand new development offering great frontage to El Camino Real
- · Easy access and proximity to I-5 Fwy