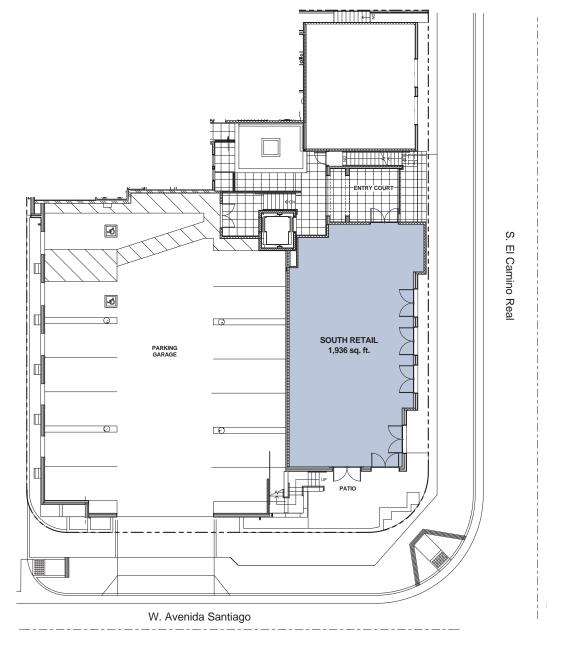

## **Site Plan**

## TEN O SANTIAGO

click to view website

- 1,936 sf available + patio
- · Excellent restaurant opportunity
- · 12-foot ceiling heights
- On-site parking
- · Situated across from high-performing Ralph's
- · Brand new development offering great frontage to El Camino Real
- · Easy access and proximity to I-5 Fwy