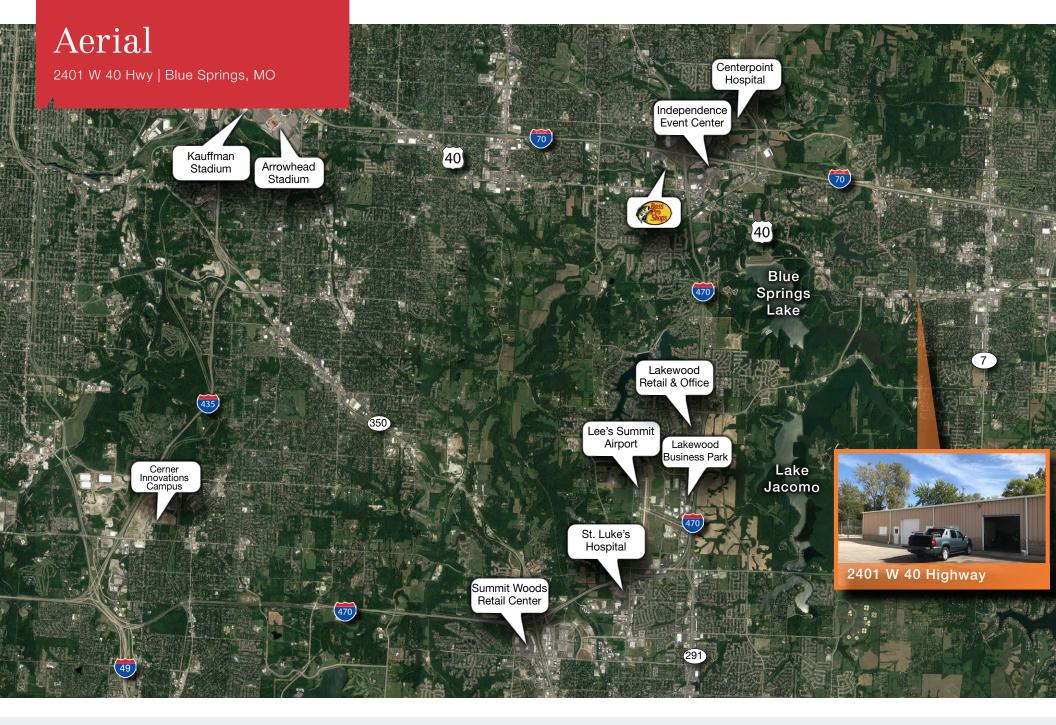

### **Property Features**

- 2.000 SF Available
- 10' Drive-in door
- \$1,416.67 per month plus CAM
- 8 minutes east of I-470
- 6 minutes south of I-70
- Monument sign visibility on 40-Hwy
- Potential for outside fenced storage