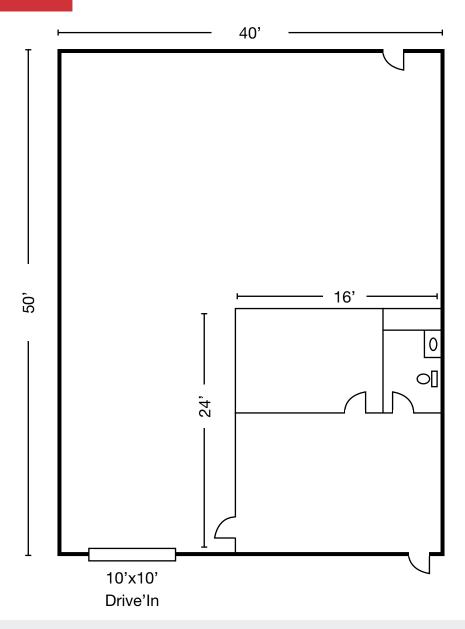

# Floor Plan

2401 W 40 Hwy | Blue Springs, MO

Contact for more information:

Joe O'Neill +1 913 890 2010 joe@nai-heartland.com Nathan Anderson, SIOR, CCIM +1 913 890 2001 nathan@nai-heartland.com

### **Property Features**

- 2.000 SF Available
- 10' Drive-in door
- \$1,416.67 per month plus CAM
- 8 minutes east of I-470
- 6 minutes south of I-70
- Monument sign visibility on 40-Hwy
- Potential for outside fenced storage