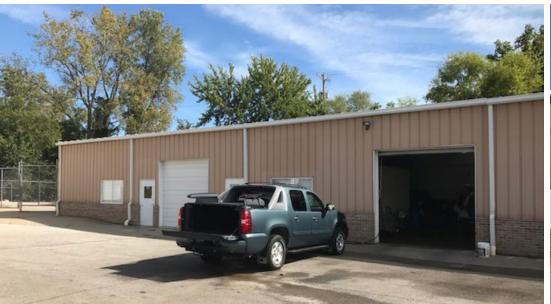

### **Property Features**

- 2.000 SF Available
- 10' Drive-in door
- \$1,416.67 per month plus CAM
- 8 minutes east of I-470
- 6 minutes south of I-70
- Monument sign visibility on 40-Hwy
- Potential for outside fenced storage