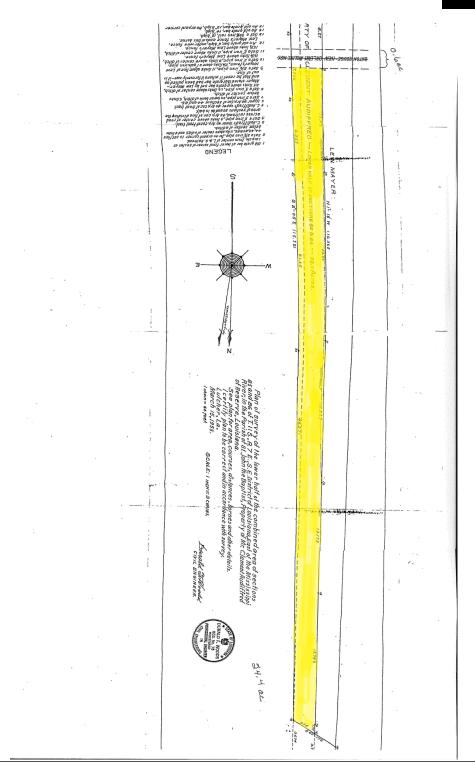

## 24.4 ACRES OF VACANT LAND AVAILABLE

AIRLINE HWY., RESERVE, LA 70084

**24.4 ACRES** 

#### **OFFERING SUMMARY**

| Sale Price:   | \$250,000  |
|---------------|------------|
| Lot Size:     | 24.4 Acres |
| Price / Acre: | \$10,246   |
| Zoning:       | COMMERCIAL |

### **PROPERTY HIGHLIGHTS**

- 250' Frontage on Airline Hwy (US 61)
- Highly Visible
- \*\*Contact Agents for Access\*\*

# 24.4 ACRES OF VACANT LAND AVAILABLE

AIRLINE HWY., RESERVE, LA 70084

**24.4 ACRES** 

## 24.4 ACRES OF VACANT LAND AVAILABLE

AIRLINE HWY., RESERVE, LA 70084

24.4 ACRES AVAILABLE