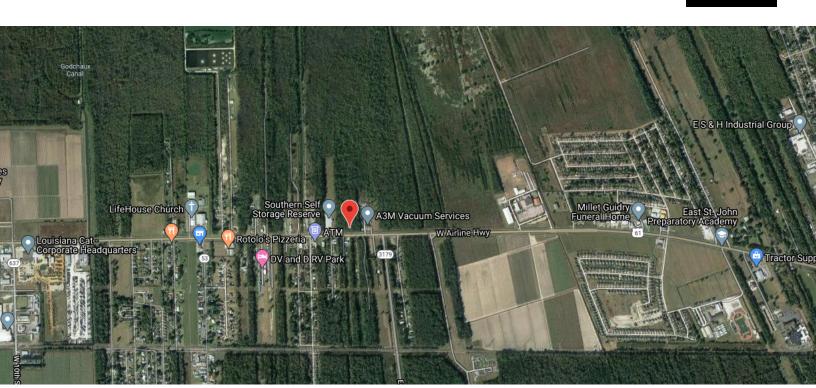

## 24.4 ACRES OF VACANT LAND AVAILABLE

AIRLINE HWY., RESERVE, LA 70084

**24.4 ACRES** 

### **PROPERTY HIGHLIGHTS**

- 250' Frontage on Airline Hwy (US 61)
- Highly Visible
- \*\*Contact Agents for Access\*\*

# 24.4 ACRES OF VACANT LAND AVAILABLE

AIRLINE HWY., RESERVE, LA 70084

**24.4 ACRES** 