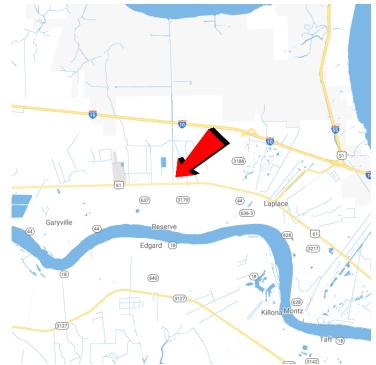

## 24.4 ACRES OF VACANT LAND AVAILABLE

AIRLINE HWY., RESERVE, LA 70084

**24.4 ACRES** 

### **PROPERTY HIGHLIGHTS**

- 250' Frontage on Airline Hwy (US 61)
- Highly Visible
- \*\*Contact Agents for Access\*\*