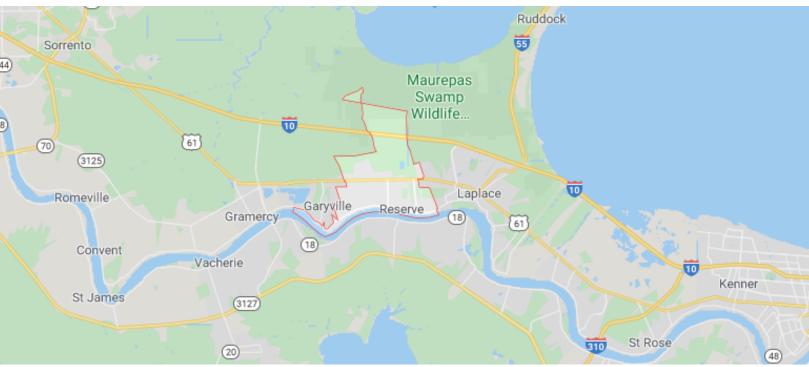

## 24.4 ACRES OF VACANT LAND AVAILABLE

AIRLINE HWY., RESERVE, LA 70084

**24.4 ACRES** 

# 24.4 ACRES OF VACANT LAND AVAILABLE

AIRLINE HWY., RESERVE, LA 70084

**24.4 ACRES** 

## 24.4 ACRES OF VACANT LAND AVAILABLE

AIRLINE HWY., RESERVE, LA 70084

24.4 ACRES AVAILABLE