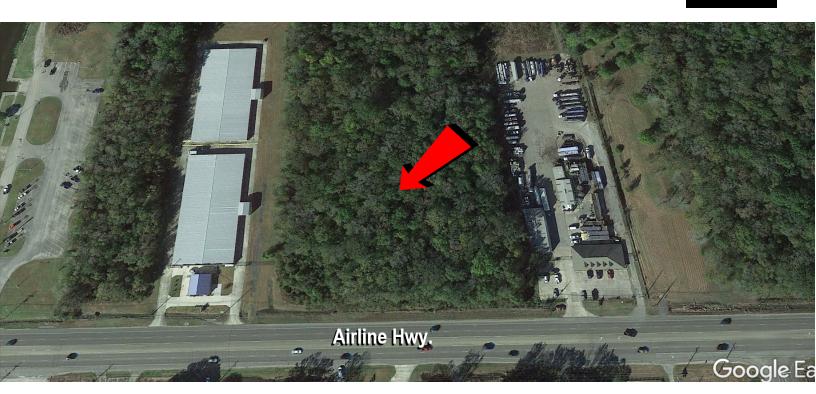

## 24.4 ACRES OF VACANT LAND AVAILABLE

AIRLINE HWY., RESERVE, LA 70084

**24.4 ACRES** 

### **PROPERTY HIGHLIGHTS**

- 250' Frontage on Airline Hwy (US 61)
- Highly Visible
- \*\*Contact Agents for Access\*\*