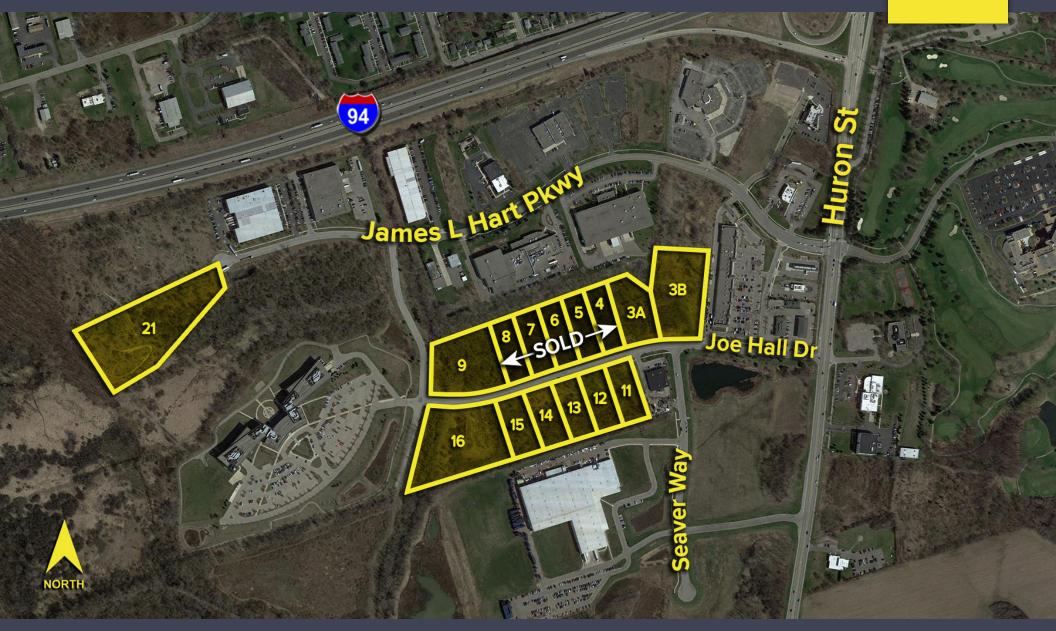

| AVAILABLE LOTS – JOE HALL DR |      |       |       |           |  |  |
|------------------------------|------|-------|-------|-----------|--|--|
|                              | Lot# | Zoned | Acres | Price     |  |  |
| Joe Hall Dr                  | 11   | I-1   | 1.75  | \$95,288  |  |  |
| Joe Hall Dr                  | 12   | I-1   | 1.17  | \$63,706  |  |  |
| Joe Hall Dr                  | 13   | I-1   | 1.17  | \$63,706  |  |  |
| Joe Hall Dr                  | 14   | I-1   | 1.17  | \$63,706  |  |  |
| Joe Hall Dr                  | 15   | I-1   | 1.17  | \$63,706  |  |  |
| Joe Hall Dr                  | 16   | I-1   | 4.36  | \$237,402 |  |  |
| Total Contiguous             |      |       | 10.79 |           |  |  |