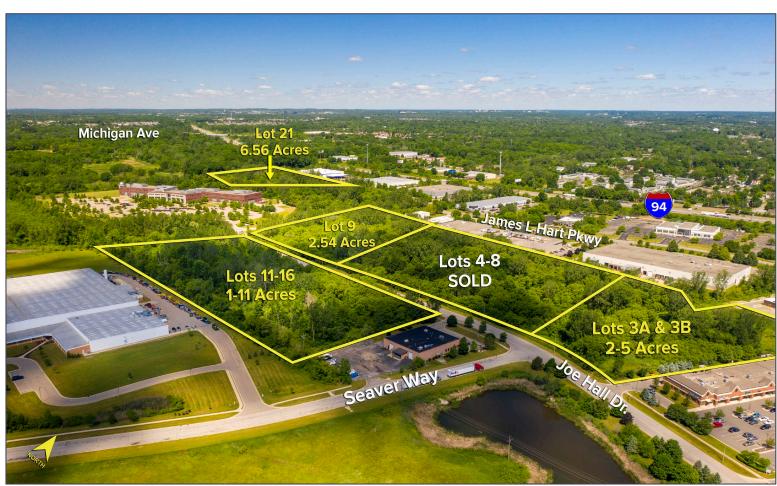

## WASHTENAW BUSINESS PARK YPSILANTI TWP., MICHIGAN LAND FOR SALE 1.10 – 10.79 Acres Available

### **VACANT LOTS AVAILABLE**

### PROPERTY FEATURES

- Vacant land available for industrial, commercial, office and R&D development
- Individual lots are available from 1.10-6.56 acres or can be combined – contiguous parcel assemblages up to 10.79 acres
- All utilities available at each lot
- Abundance of amenities available including restaurants, hotels, and conference centers
- Quick, easy expressway access via I-94 & Huron Street interchange