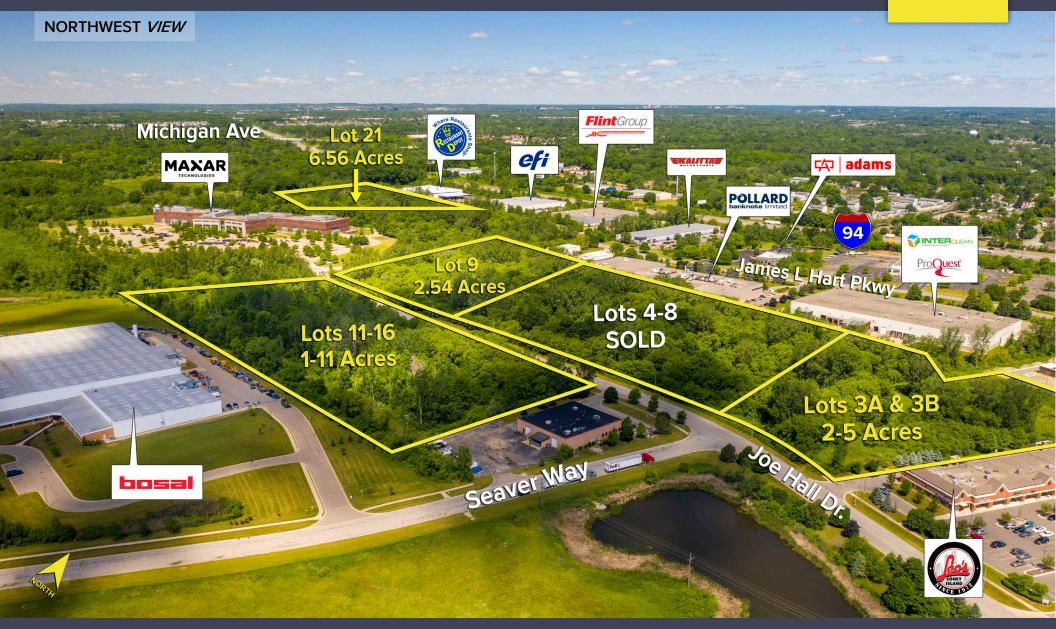

### PROPERTY FEATURES

- Vacant land available for industrial, commercial, office and R&D development
- Individual lots are available from 1.10-6.56 acres or can be combined – contiguous parcel assemblages up to 10.79 acres
- All utilities available at each lot
- Abundance of amenities available including restaurants, hotels, and conference centers
- Quick, easy expressway access via I-94 & Huron Street interchange