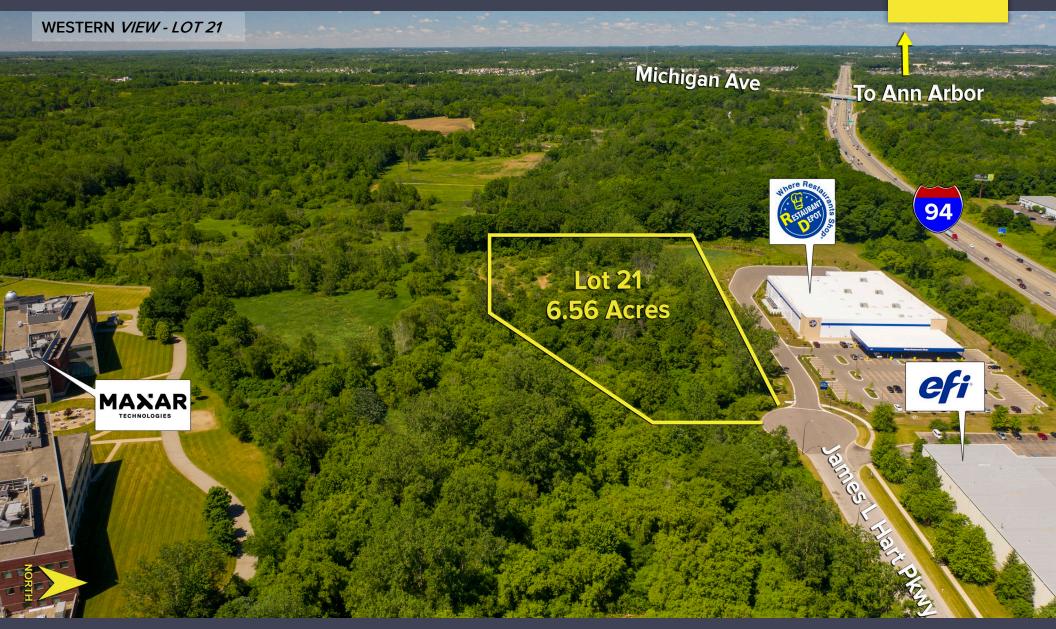

## WASHTENAW BUSINESS PARK YPSILANTI TWP., MICHIGAN LAND FOR SALE 1.10 – 10.79 Acres Available

### PROPERTY FEATURES

- Vacant land available for industrial, commercial, office and R&D development
- Individual lots are available from 1.10-6.56 acres or can be combined – contiguous parcel assemblages up to 10.79 acres
- All utilities available at each lot
- Abundance of amenities available including restaurants, hotels, and conference centers
- Quick, easy expressway access via I-94 & Huron Street interchange

| AVAILABLE LOTS - JOE HALL DR |      |           |       |           |  |  |  |
|------------------------------|------|-----------|-------|-----------|--|--|--|
|                              | Lot# | Zoned     | Acres | Price     |  |  |  |
| 460 Joe Hall Dr              | ЗА   | TC-1      | 1.70  | \$92,565  |  |  |  |
| 350 Joe Hall Dr              | 3B   | TC-1      | 2.98  | \$606,791 |  |  |  |
| Total Contigu                | 4.68 | \$699,356 |       |           |  |  |  |
| Joe Hall Dr                  | 9    | I-1       | 2.54  | \$138,303 |  |  |  |