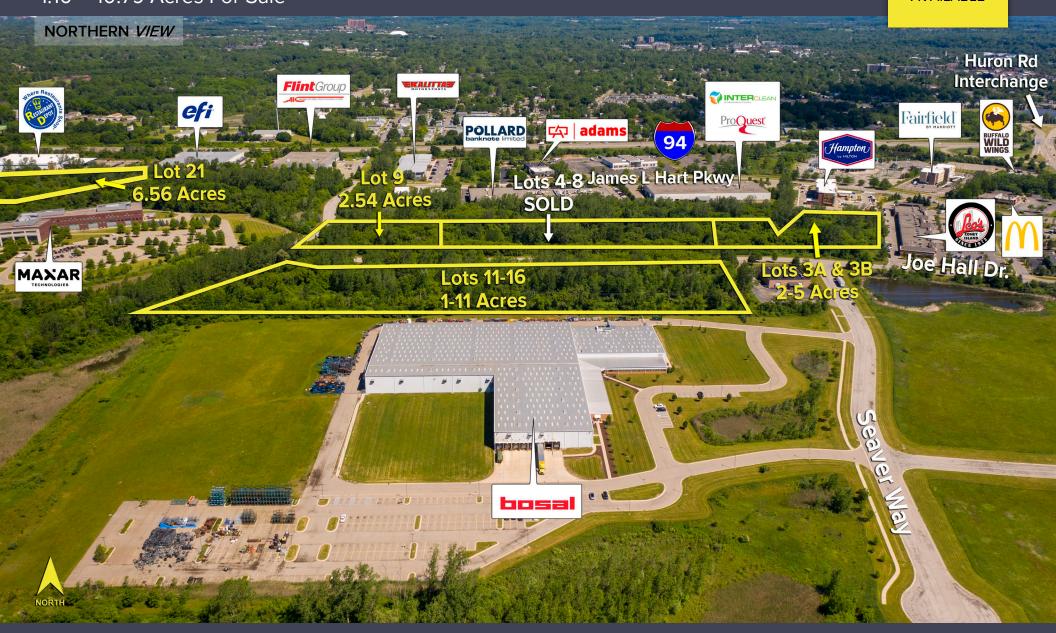

## WASHTENAW BUSINESS PARK YPSILANTI TWP., MICHIGAN LAND FOR SALE 1.10 – 10.79 Acres Available

### PROPERTY FEATURES

- Vacant land available for industrial, commercial, office and R&D development
- Individual lots are available from 1.10-6.56 acres or can be combined – contiguous parcel assemblages up to 10.79 acres
- All utilities available at each lot
- Abundance of amenities available including restaurants, hotels, and conference centers
- Quick, easy expressway access via I-94 & Huron Street interchange

| AVAILABLE LOTS - JOE HALL DR |      |           |       |           |  |  |  |
|------------------------------|------|-----------|-------|-----------|--|--|--|
|                              | Lot# | Zoned     | Acres | Price     |  |  |  |
| 460 Joe Hall Dr              | ЗА   | TC-1      | 1.70  | \$92,565  |  |  |  |
| 350 Joe Hall Dr              | 3B   | TC-1      | 2.98  | \$606,791 |  |  |  |
| Total Contigu                | 4.68 | \$699,356 |       |           |  |  |  |
| Joe Hall Dr                  | 9    | I-1       | 2.54  | \$138,303 |  |  |  |

| AVAILABLE LOTS – JOE HALL DR |      |       |       |           |  |  |
|------------------------------|------|-------|-------|-----------|--|--|
|                              | Lot# | Zoned | Acres | Price     |  |  |
| Joe Hall Dr                  | 11   | I-1   | 1.75  | \$95,288  |  |  |
| Joe Hall Dr                  | 12   | I-1   | 1.17  | \$63,706  |  |  |
| Joe Hall Dr                  | 13   | I-1   | 1.17  | \$63,706  |  |  |
| Joe Hall Dr                  | 14   | I-1   | 1.17  | \$63,706  |  |  |
| Joe Hall Dr                  | 15   | I-1   | 1.17  | \$63,706  |  |  |
| Joe Hall Dr                  | 16   | I-1   | 4.36  | \$237,402 |  |  |
| Total Contiguous             |      |       | 10.79 |           |  |  |