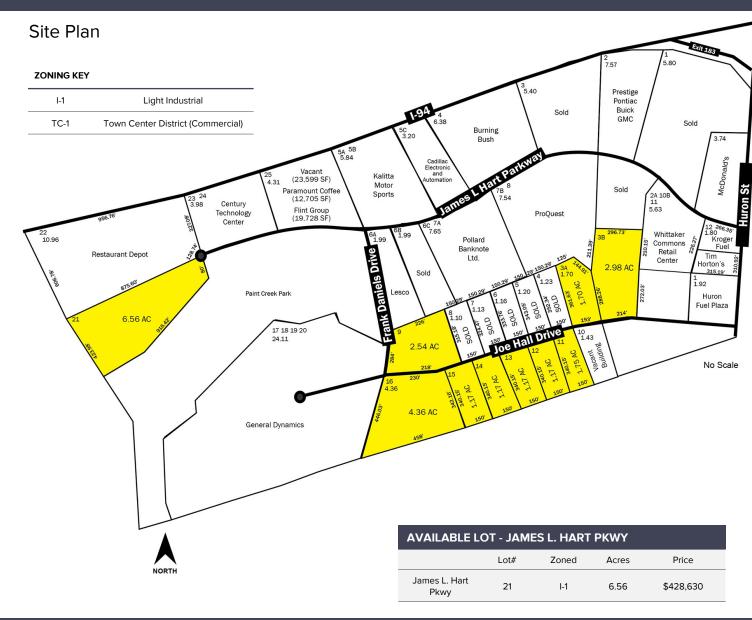

| AVAILABLE LOTS - JOE HALL DR |      |           |       |           |  |  |  |
|------------------------------|------|-----------|-------|-----------|--|--|--|
|                              | Lot# | Zoned     | Acres | Price     |  |  |  |
| 460 Joe Hall Dr              | ЗА   | TC-1      | 1.70  | \$92,565  |  |  |  |
| 350 Joe Hall Dr              | 3B   | TC-1      | 2.98  | \$606,791 |  |  |  |
| Total Contigu                | 4.68 | \$699,356 |       |           |  |  |  |
| Joe Hall Dr                  | 9    | I-1       | 2.54  | \$138,303 |  |  |  |