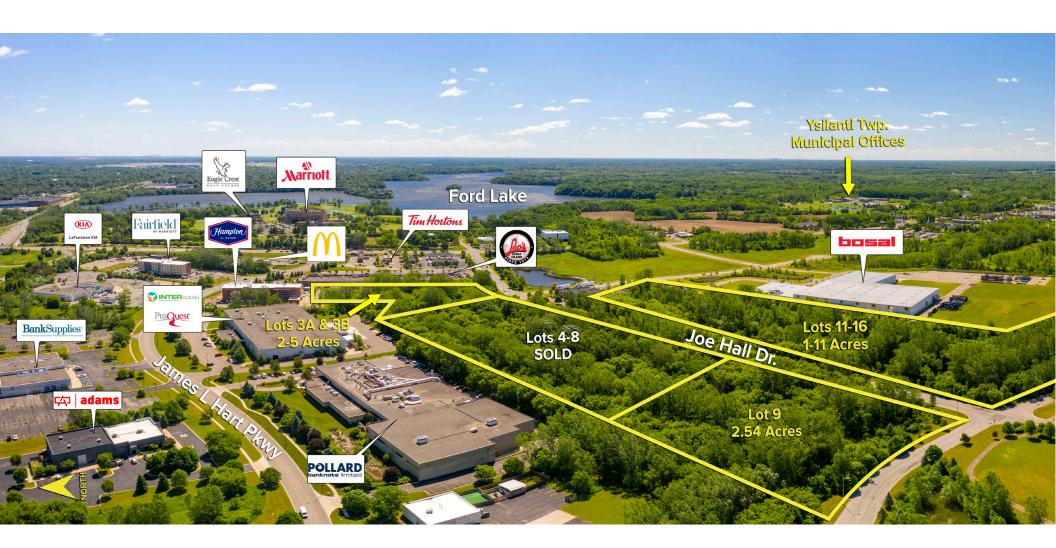

## WASHTENAW BUSINESS PARK YPSILANTI TWP., MICHIGAN LAND FOR SALE 1.10 – 10.79 Acres Available

### PROPERTY FEATURES

- Vacant land available for industrial, commercial, office and R&D development
- Individual lots are available from 1.10-6.56 acres or can be combined – contiguous parcel assemblages up to 10.79 acres
- All utilities available at each lot
- Abundance of amenities available including restaurants, hotels, and conference centers
- Quick, easy expressway access via I-94 & Huron Street interchange

| AVAILABLE LOTS - JOE HALL DR |      |           |       |           |  |  |  |
|------------------------------|------|-----------|-------|-----------|--|--|--|
|                              | Lot# | Zoned     | Acres | Price     |  |  |  |
| 460 Joe Hall Dr              | ЗА   | TC-1      | 1.70  | \$92,565  |  |  |  |
| 350 Joe Hall Dr              | 3B   | TC-1      | 2.98  | \$606,791 |  |  |  |
| Total Contigu                | 4.68 | \$699,356 |       |           |  |  |  |
| Joe Hall Dr                  | 9    | I-1       | 2.54  | \$138,303 |  |  |  |

| AVAILABLE LOTS – JOE HALL DR |      |       |       |           |  |  |
|------------------------------|------|-------|-------|-----------|--|--|
|                              | Lot# | Zoned | Acres | Price     |  |  |
| Joe Hall Dr                  | 11   | I-1   | 1.75  | \$95,288  |  |  |
| Joe Hall Dr                  | 12   | I-1   | 1.17  | \$63,706  |  |  |
| Joe Hall Dr                  | 13   | I-1   | 1.17  | \$63,706  |  |  |
| Joe Hall Dr                  | 14   | I-1   | 1.17  | \$63,706  |  |  |
| Joe Hall Dr                  | 15   | I-1   | 1.17  | \$63,706  |  |  |
| Joe Hall Dr                  | 16   | I-1   | 4.36  | \$237,402 |  |  |
| Total Contiguous             |      |       | 10.79 |           |  |  |