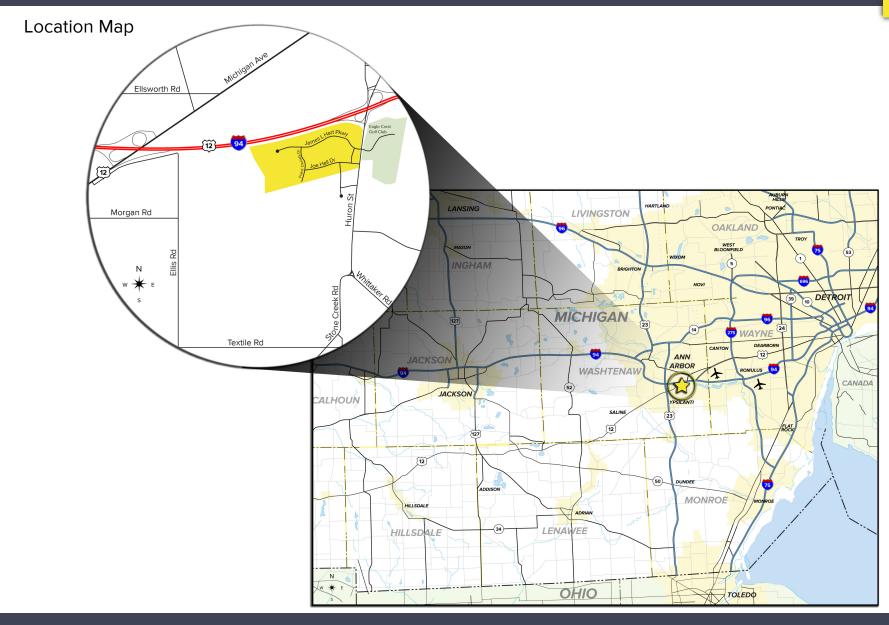

## WASHTENAW BUSINESS PARK YPSILANTI TWP., MICHIGAN LAND FOR SALE 1.10 – 10.79 Acres Available

### PROPERTY FEATURES

- Vacant land available for industrial, commercial, office and R&D development
- Individual lots are available from 1.10-6.56 acres or can be combined – contiguous parcel assemblages up to 10.79 acres
- All utilities available at each lot
- Abundance of amenities available including restaurants, hotels, and conference centers
- Quick, easy expressway access via I-94 & Huron Street interchange