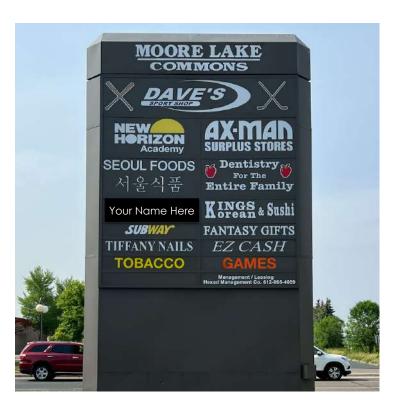

### Highlights and Features:

- Voted Best Shopping Center in Fridley
- Located off the busy intersection of Hwy 65 and East Moore Lake Drive
- 1 mile from I-694
- Strong retail corridor in Fridley
- Pylon signage available
- Parking: 337 spaces
- Co-tenants: New Horizon Academy, Dave's Sport Shop, Ax-Man Surplus, Subway, Kings Korean & Sushi, Herbalife, Seoul Foods, Tiffany Nails, Phoenix Games, Dentistry For The Entire Family
- Area tenants: Lifetime Fitness, Crooners Lounge & Supper Club, Salvation Army Family Stores, Moore Than Dance, American Family Insurance, Wong's Gourmet, Grandpa's Ice Cream, Chanticlear Pizza, Corner Home Medical, Salon Amore, Shortstop Bar & Grill, White Pine Assisted Living, Ziebart, Banquets of Minnesota, Skyline Veterinary Hospital

#### Space Available:

- Suite 1023/1025/1027: 4,500 sf
- 2023 CAM/Tax: \$5.57 psf
- Lease Rate: Negotiable

**MARY LINDELL** 612.747.9854

mary@christiansonandco.com

This information is accurate as of the date of printing and is subject to change without notice. All information is deemed accurate, but cannot be guaranteed.