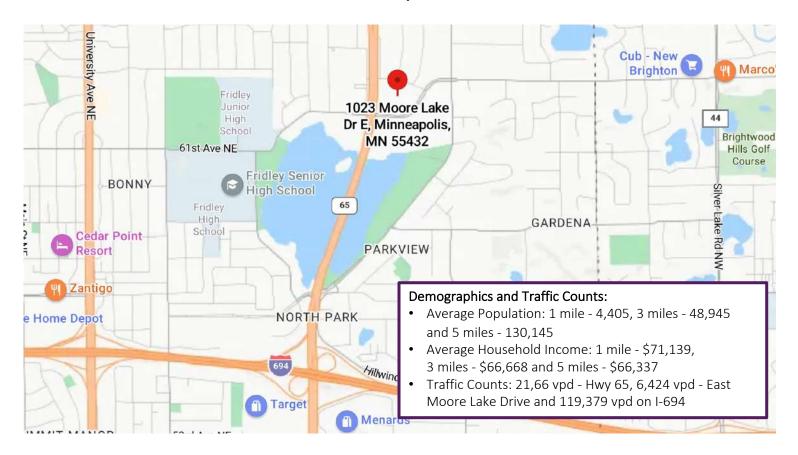

gs Korean & Sushi, Herbalife, Seoul Foods, Tiffany Nails, Phoenix Games, Dentistry For The Entire Family
- Area tenants: Lifetime Fitness, Crooners Lounge & Supper Club, Salvation Army Family Stores, Moore Than Dance, American Family Insurance, Wong's Gourmet, Grandpa's Ice Cream, Chanticlear Pizza, Corner Home Medical, Salon Amore, Shortstop Bar & Grill, White Pine Assisted Living, Ziebart, Banquets of Minnesota, Skyline Veterinary Hospital

#### Space Available:

- Suite 1023/1025/1027: 4,500 sf
- 2023 CAM/Tax: \$5.57 psf
- Lease Rate: Negotiable

**MARY LINDELL** 612.747.9854

mary@christiansonandco.com

This information is accurate as of the date of printing and is subject to change without notice. All information is deemed accurate, but cannot be guaranteed.

## Site Plan



### Map



### **Aerial**



This information is accurate as of the date of printing and is subject to change without notice. All information is deemed accurate, but cannot be guaranteed.