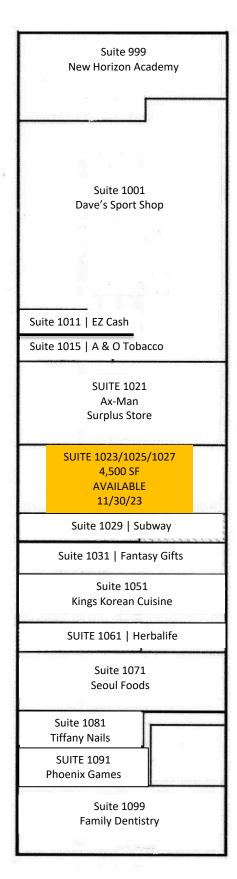

## Site Plan

#### Space Available:

- Suite 1023/1025/1027: 4,500 sf
- 2023 CAM/Tax: \$5.57 psf
- Lease Rate: Negotiable

**MARY LINDELL** 612.747.9854

mary@christiansonandco.com

This information is accurate as of the date of printing and is subject to change without notice. All information is deemed accurate, but cannot be guaranteed.