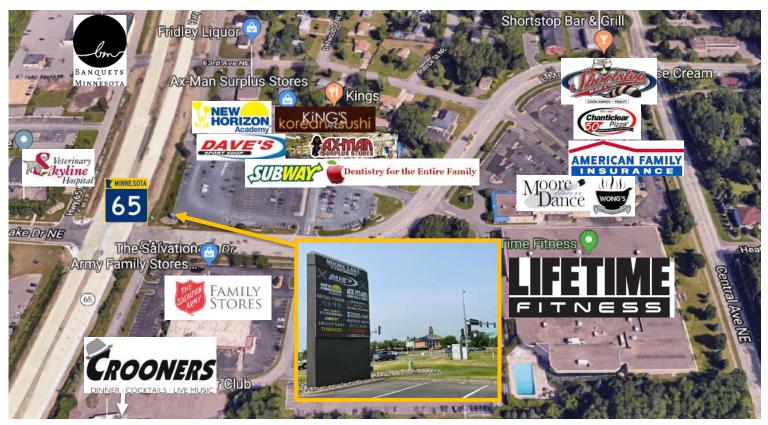

### **Aerial**

This information is accurate as of the date of printing and is subject to change without notice. All information is deemed accurate, but cannot be guaranteed.

### Highlights and Features:

- Voted Best Shopping Center in Fridley
- Located off the busy intersection of Hwy 65 and East Moore Lake Drive
- 1 mile from I-694
- Strong retail corridor in Fridley
- Pylon signage available
- Parking: 337 spaces
- Co-tenants: New Horizon Academy, Dave's Sport Shop, Ax-Man Surplus, Subway, Kings Korean & Sushi, Herbalife, Seoul Foods, Tiffany Nails, Phoenix Games, Dentistry For The Entire Family
- Area tenants: Lifetime Fitness, Crooners Lounge & Supper Club, Salvation Army Family Stores, Moore Than Dance, American Family Insurance, Wong's Gourmet, Grandpa's Ice Cream, Chanticlear Pizza, Corner Home Medical, Salon Amore, Shortstop Bar & Grill, White Pine Assisted Living, Ziebart, Banquets of Minnesota, Skyline Veterinary Hospital