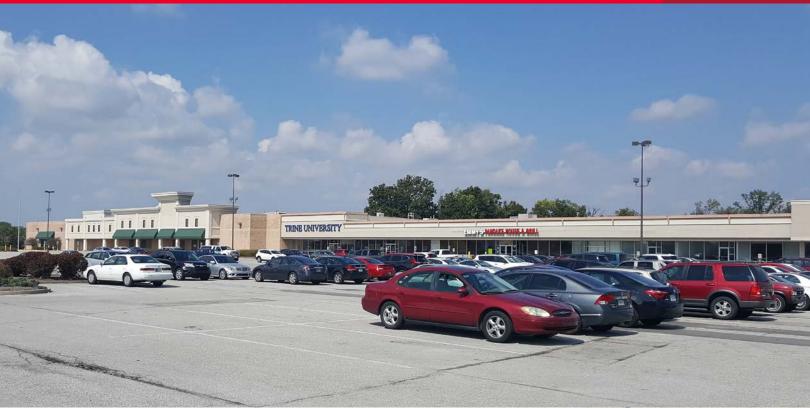

## 7508 Beechwood Centre Avon, IN 46123

- 65,705 SF of tenant anchor space available (\$7.50/sf NNN)
- 1,600-8,000 SF of small shop space available (including former restaurant space \$11.00/sf NNN)
- Very competitive market rental rates
- Located in the heart of the Avon Retail District along Rockville Road/US 36
- Two points of access off of Rockville Road/US 36 including one signalized
- Two pylon signs located on Rockville Road/US 36 serving the center