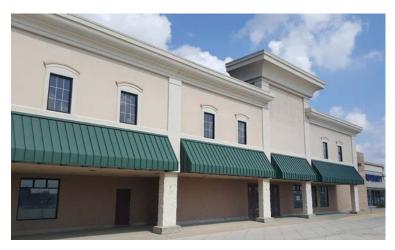

# Beechwood Centre Avon, IN 46123

## 7508 Beechwood Centre Avon, IN 46123

- 65,705 SF of tenant anchor space available (\$7.50/sf NNN)
- 1,600-8,000 SF of small shop space available (including former restaurant space \$11.00/sf NNN)
- Very competitive market rental rates
- Located in the heart of the Avon Retail District along Rockville Road/US 36
- Two points of access off of Rockville Road/US 36 including one signalized
- Two pylon signs located on Rockville Road/US 36 serving the center