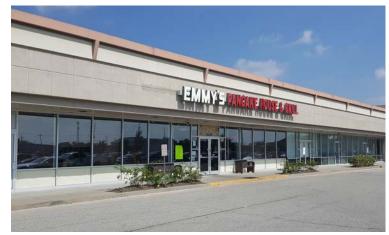

## 7508 Beechwood Centre Avon, IN 46123

- 65,705 SF of tenant anchor space available (\$7.50/sf NNN)
- 1,600-8,000 SF of small shop space available (including former restaurant space \$11.00/sf NNN)
- Very competitive market rental rates
- Located in the heart of the Avon Retail District along Rockville Road/US 36
- Two points of access off of Rockville Road/US 36 including one signalized
- Two pylon signs located on Rockville Road/US 36 serving the center