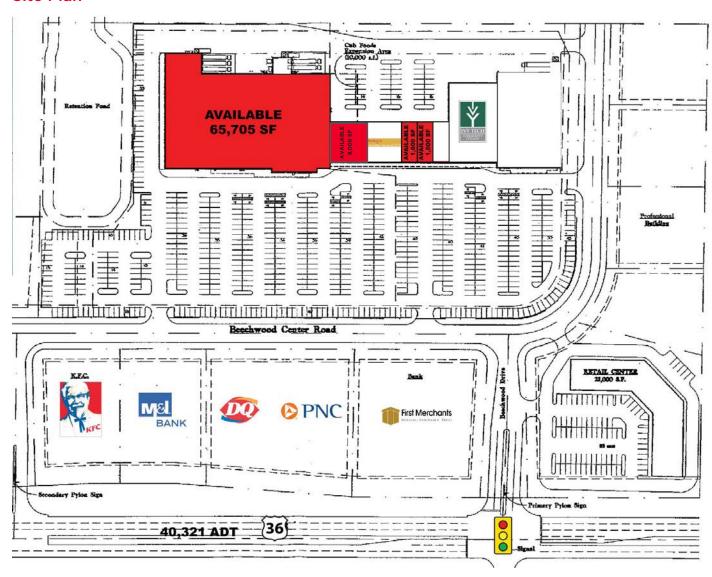

## 7508 Beechwood Centre Avon, IN 46123

- 65,705 SF of tenant anchor space available (\$7.50/sf NNN)
- 1,600-8,000 SF of small shop space available (including former restaurant space \$11.00/sf NNN)
- Very competitive market rental rates
- Located in the heart of the Avon Retail District along Rockville Road/US 36
- Two points of access off of Rockville Road/US 36 including one signalized
- Two pylon signs located on Rockville Road/US 36 serving the center

## Site Plan