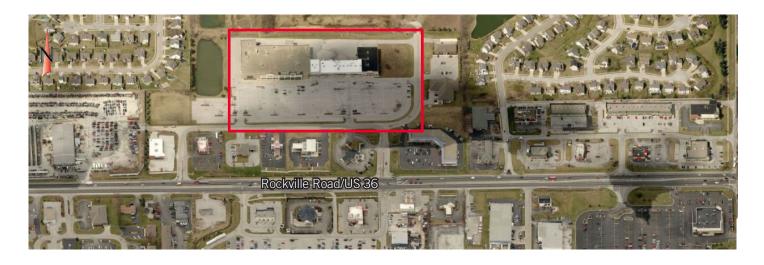

## 7508 Beechwood Centre Avon, IN 46123

- 65,705 SF of tenant anchor space available (\$7.50/sf NNN)
- 1,600-8,000 SF of small shop space available (including former restaurant space \$11.00/sf NNN)
- Very competitive market rental rates
- Located in the heart of the Avon Retail District along Rockville Road/US 36
- Two points of access off of Rockville Road/US 36 including one signalized
- Two pylon signs located on Rockville Road/US 36 serving the center