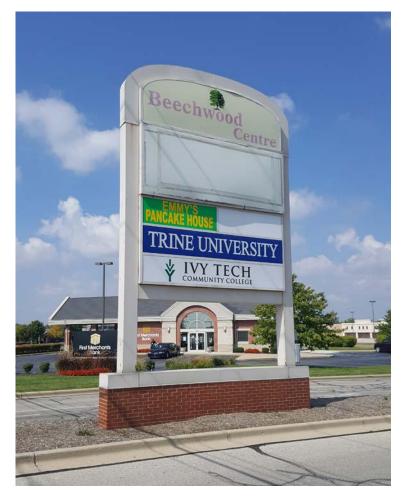

## 7508 Beechwood Centre Avon, IN 46123

- 65,705 SF of tenant anchor space available (\$7.50/sf NNN)
- 1,600-8,000 SF of small shop space available (including former restaurant space \$11.00/sf NNN)
- Very competitive market rental rates
- Located in the heart of the Avon Retail District along Rockville Road/US 36
- Two points of access off of Rockville Road/US 36 including one signalized
- Two pylon signs located on Rockville Road/US 36 serving the center