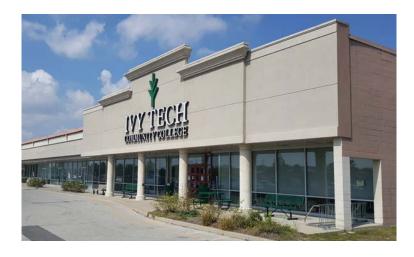

## 7508 Beechwood Centre Avon, IN 46123

- 65,705 SF of tenant anchor space available (\$7.50/sf NNN)
- 1,600-8,000 SF of small shop space available (including former restaurant space \$11.00/sf NNN)
- Very competitive market rental rates
- Located in the heart of the Avon Retail District along Rockville Road/US 36
- Two points of access off of Rockville Road/US 36 including one signalized
- Two pylon signs located on Rockville Road/US 36 serving the center