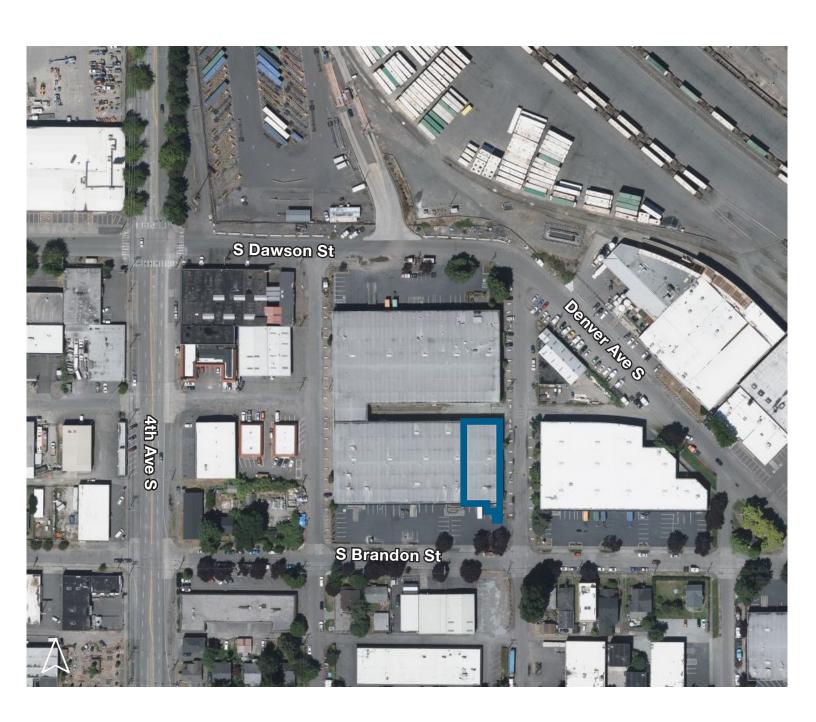

## **Aerial**

### **GEORGETOWN**

Located within the industrial market, Georgetown is one of Seattle's oldest neighborhoods. Don't let the label fool you, the neighborhood has a sizable number of office and retail establishments in addition to manufacturing-oriented businesses. Food connoisseurs can enjoy an array of dining options in addition to an assortment of breweries in the area.

Due to its convenient location near the Port of Seattle and the urban core, Georgetown has seen robust growth and leasing activity with low vacancy rates. The area is centrally located with easy access to I-5, Boeing Field, Hwy 99 and minutes from downtown Seattle.