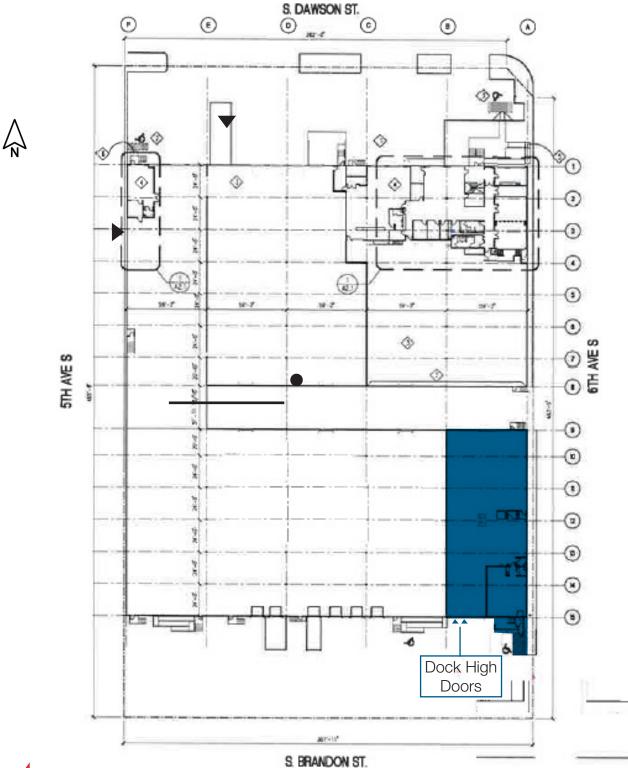

#### Floor Plan

Loading: 2 Dock High

Clear Height: 22'

Available: September 1, 2022

62 Walk Score

IG2-85
Zoning

19 Surface Parking