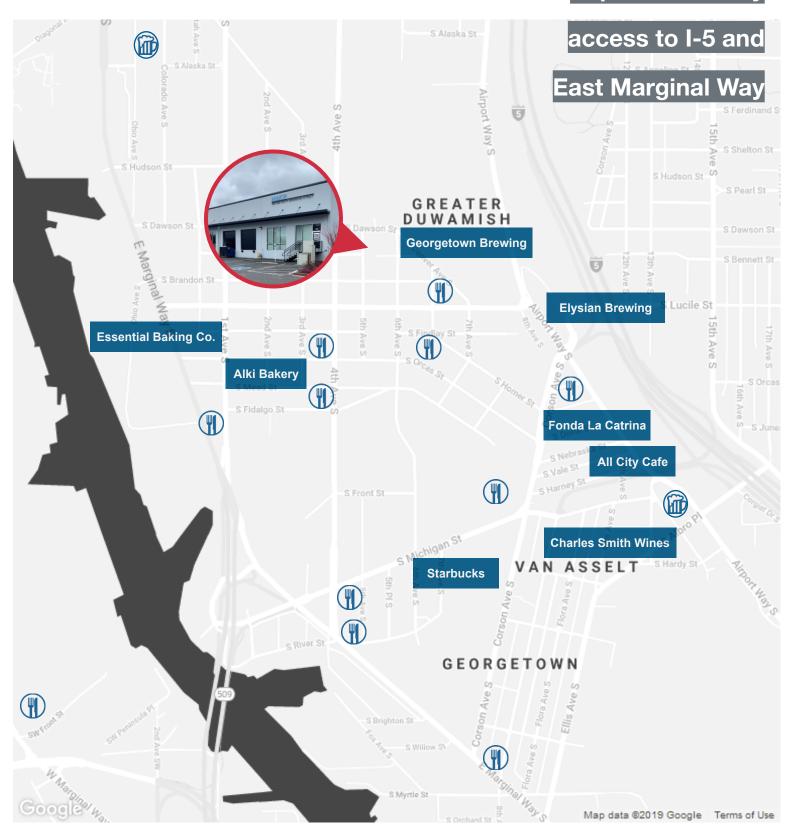

### **GEORGETOWN**

Located within the industrial market, Georgetown is one of Seattle's oldest neighborhoods. Don't let the label fool you, the neighborhood has a sizable number of office and retail establishments in addition to manufacturing-oriented businesses. Food connoisseurs can enjoy an array of dining options in addition to an assortment of breweries in the area.

Due to its convenient location near the Port of Seattle and the urban core, Georgetown has seen robust growth and leasing activity with low vacancy rates. The area is centrally located with easy access to I-5, Boeing Field, Hwy 99 and minutes from downtown Seattle.