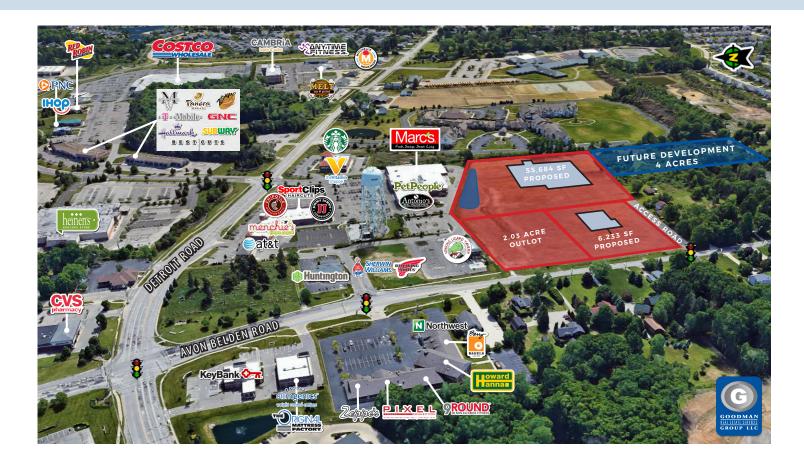

## **AVON CENTRAL**

Avon, Ohio

## **HIGHLIGHTS**

- Up to 14.49 acres available for Located in high-traffic retail area lease or build to suit
  - Outlots from 2.0 to 4.0 acres
  - · Up to 55,684 square feet
- · Located less than 1/2 mile from Interstate 90 in one of Ohio's fastest- growing trade areas
- · Easily accessible to Cleveland's high-income, prime residential communities
- · Ideal for medical, financial, or professional offices
- · Restaurant and retail use also available