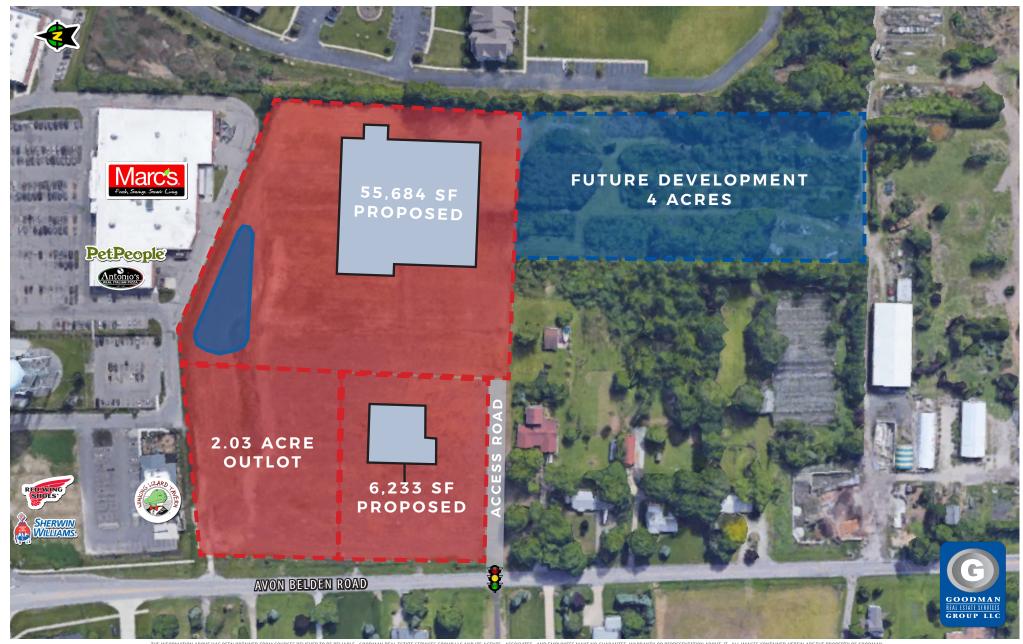

# **AVON CENTRAL**

Avon, Ohio

**Goodman Real Estate Services Group LLC** Legacy Village 25333 Cedar Road, Suite 305 Lyndhurst, Ohio 44124 Tel: (216) 381-8200 Fax: (216) 381-8211

For Leasing Information

Please call (216) 381-8200 or visit goodmanrealestate.com **Disclaimer:** The information above has been obtained from sources believed to be reliable. Goodman Real Estate Services Group LLC and its agents, associates, and employees make no guarantee, warranty, or representation about it.

## **HIGHLIGHTS**

- Up to 14.49 acres available for Located in high-traffic retail area lease or build to suit
  - Outlots from 2.0 to 4.0 acres
  - · Up to 55,684 square feet
- · Located less than 1/2 mile from Interstate 90 in one of Ohio's fastest- growing trade areas
- · Easily accessible to Cleveland's high-income, prime residential communities
- · Ideal for medical, financial, or professional offices
- · Restaurant and retail use also available