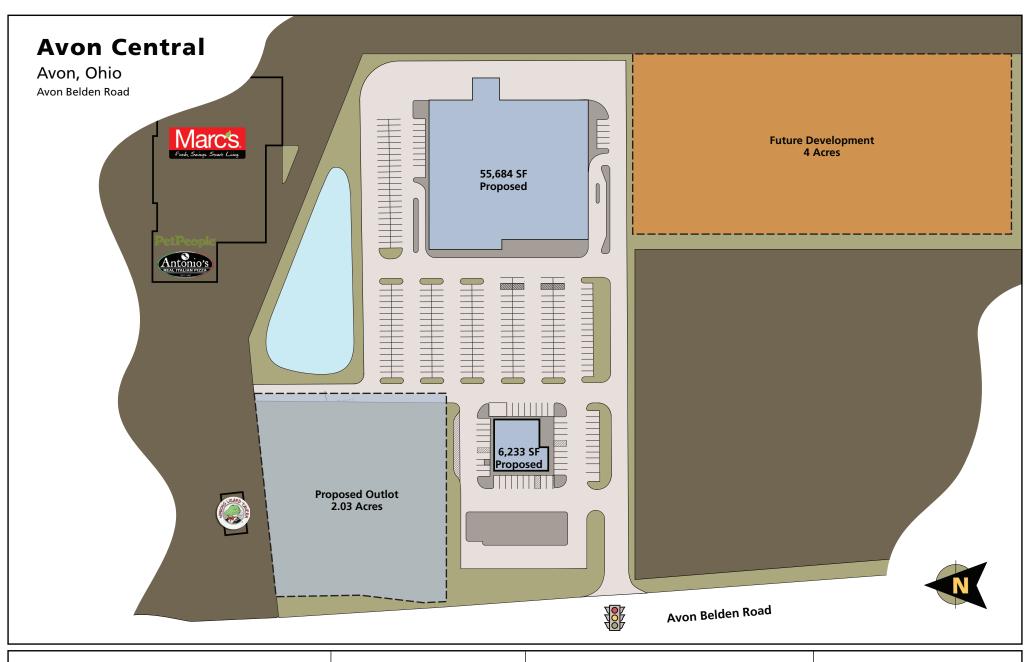

Key

Not Part Future

## **HIGHLIGHTS**

- Up to 14.49 acres available for Located in high-traffic retail area lease or build to suit
  - Outlots from 2.0 to 4.0 acres
  - · Up to 55,684 square feet
- · Located less than 1/2 mile from Interstate 90 in one of Ohio's fastest- growing trade areas
- · Easily accessible to Cleveland's high-income, prime residential communities
- · Ideal for medical, financial, or professional offices
- · Restaurant and retail use also available