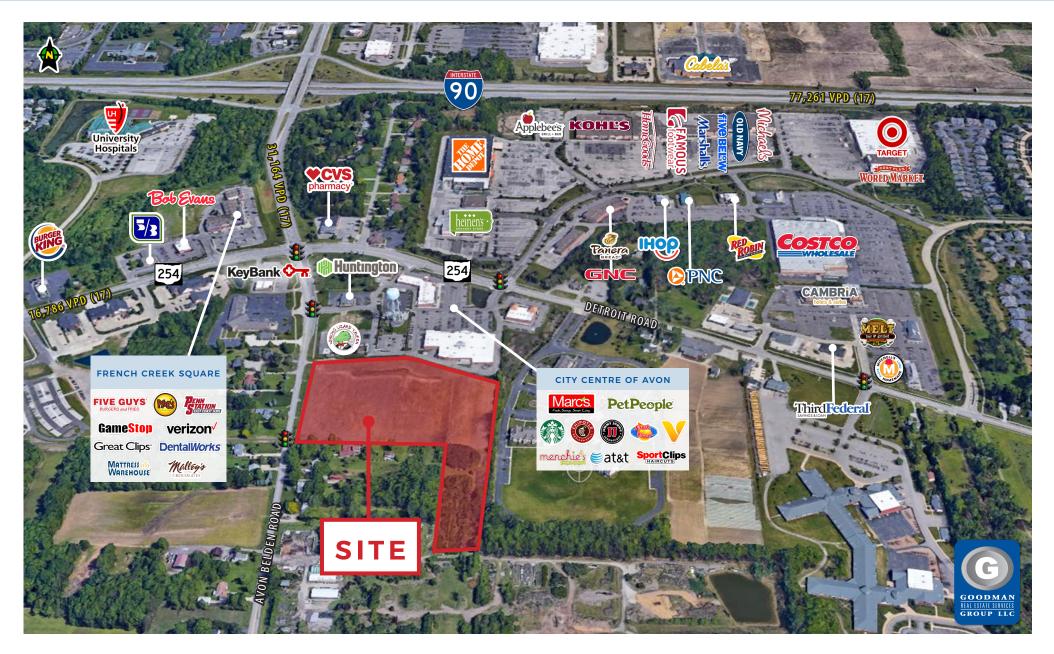

# **AVON CENTRAL**

Avon, Ohio

## **HIGHLIGHTS**

- Up to 14.49 acres available for Located in high-traffic retail area lease or build to suit
  - Outlots from 2.0 to 4.0 acres
  - · Up to 55,684 square feet
- · Located less than 1/2 mile from Interstate 90 in one of Ohio's fastest- growing trade areas
- · Easily accessible to Cleveland's high-income, prime residential communities
- · Ideal for medical, financial, or professional offices
- · Restaurant and retail use also available