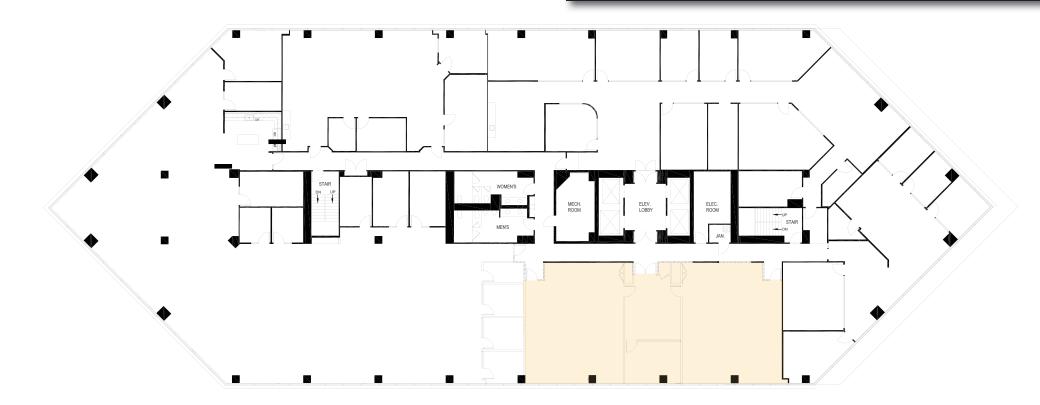

## **Floor Plan**

#### SUITE 305: ±2,077 SQUARE FEET

- Training and Conference Center
- Formal Reception/Waiting Area
- Two Large Training Rooms
- Ideal Classroom Configuration