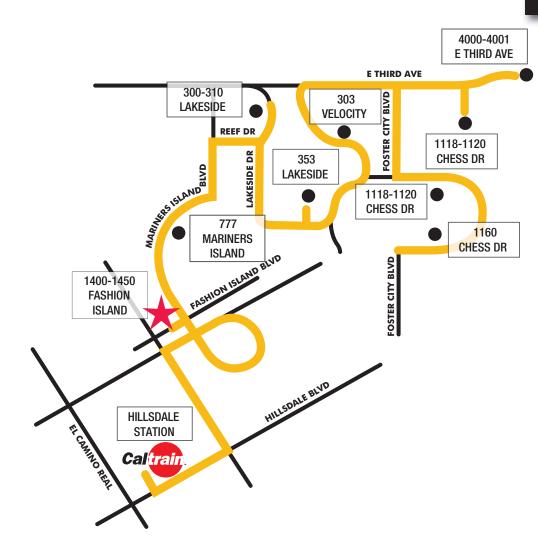

### **Caltrain Shuttle Schedule**

| LINCOLN CENTRE CALTRAIN SHUTTLE<br>AM SCHEDULE |                                                           |                                                                        |  |  |  |  |
|------------------------------------------------|-----------------------------------------------------------|------------------------------------------------------------------------|--|--|--|--|
| SHUTTLE DEPARTS HILLSDALE STATION              |                                                           |                                                                        |  |  |  |  |
| 7:45 AM                                        | 8:25 AM                                                   | 9:06 AM                                                                |  |  |  |  |
| *SHUTTLE ARRIVES AT CENTURY CENTRE             |                                                           |                                                                        |  |  |  |  |
| 7:55 AM                                        | 8:35 AM                                                   | 9:18 AM                                                                |  |  |  |  |
|                                                | AM SCH<br>Illsdale Station<br>7:45 AM<br>T Century Centre | AM SCHEDULE<br>ILLSDALE STATION<br>7:45 AM 8:25 AM<br>T CENTURY CENTRE |  |  |  |  |

\*FIRST STOP FROM STATION

| LINCOLN CENTRE CALTRAIN SHUTTLE<br>PM SCHEDULE |         |         |         |         |         |  |  |
|------------------------------------------------|---------|---------|---------|---------|---------|--|--|
| SHUTTLE DEPARTS CENTURY CENTRE                 |         |         |         |         |         |  |  |
| 3:10 PM                                        | 4:00 PM | 4:38PM  | 5:22 PM | 6:00 PM | 6:35 PM |  |  |
| SHUTTLE ARRIVES AT HILLSDALE STATION           |         |         |         |         |         |  |  |
| 3:37 PM                                        | 4:27 PM | 5:05 PM | 5:49 PM | 6:25 PM | 7:00 PM |  |  |