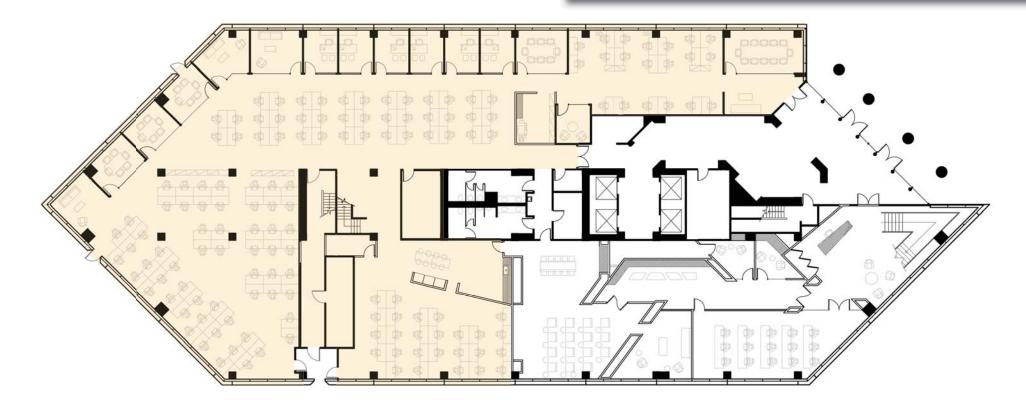

### **Floor Plan**

#### SUITE 180: ±10,198 SQUARE FEET

- Double Door Entry off Building Lobby
- Plug and Play Space
- 144 Workstations

- 6 Private Offices
- 5 Conference Rooms
- Break Room