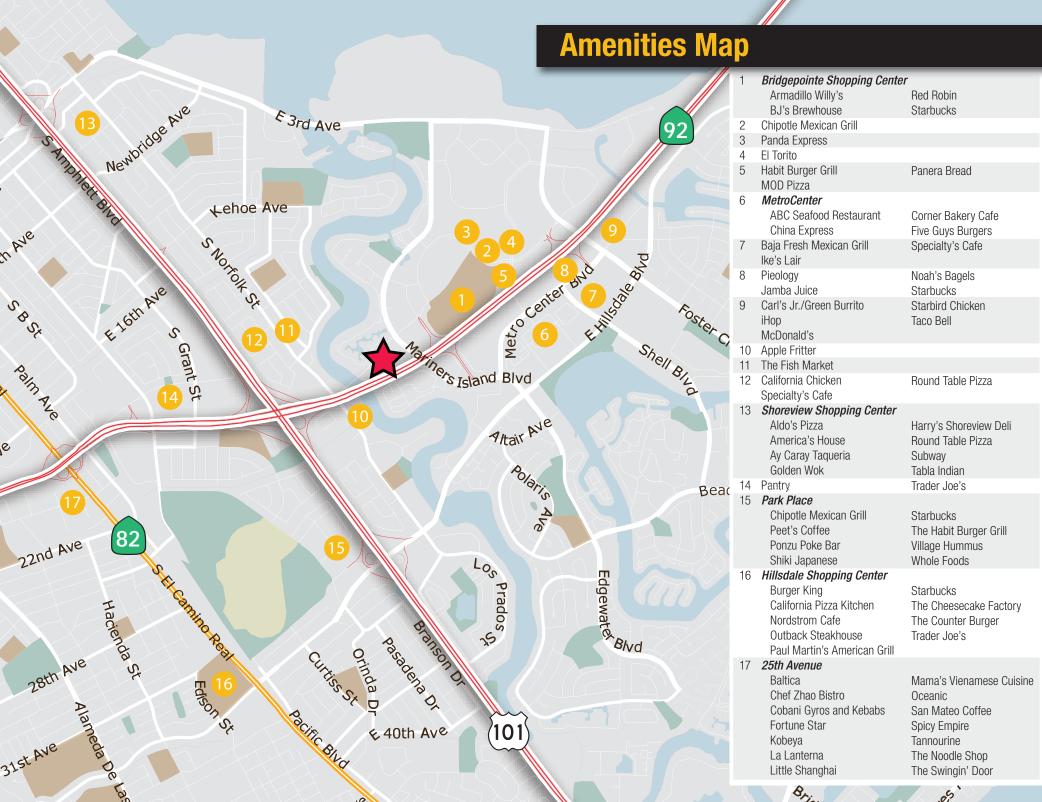

### **Highlights**

- High End Sublease Opportunity
- Ideal for Technology Company with Open Floor Plan
- Building Fully Modernized in 2016
- Move in Ready
- Outdoor Collaboration Areas with Wi-Fi
- Panoramic Views
- EV Charging Stations & Bike Lockers
- Updated Break Areas
- Walking Distance to Bridgepointe Shopping Center
- Caltrain Shuttle Stop On-Site
- LED: June 30, 2021
- Call Agents to Tour