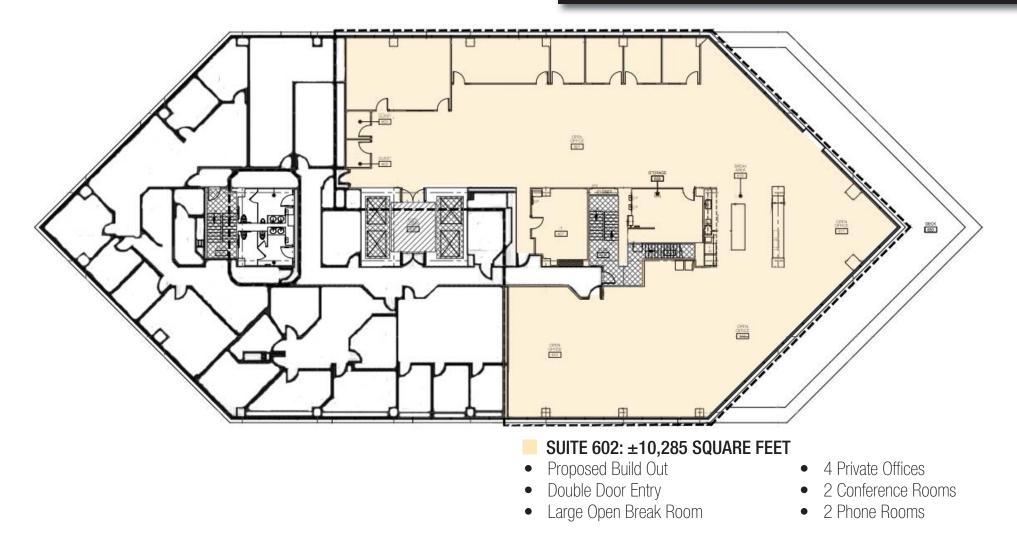

### **Floor Plan**

#### SUITE 180: ±10,198 SQUARE FEET

- Double Door Entry off Building Lobby
- Plug and Play Space
- 144 Workstations

- 6 Private Offices
- 5 Conference Rooms
- Break Room