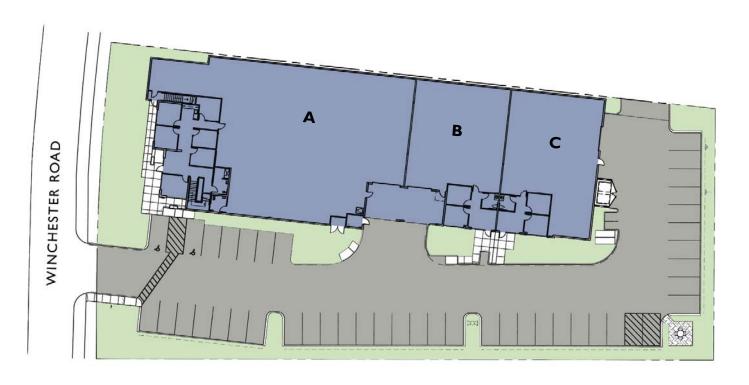

### 42044 Winchester Road > Floor Plan and Aerial

### **Property Features**

- > Owner/user opportunity with rental income
- > High-image multi-tenant building (3 suites)
- > Approximately 2,760 SF of HVAC offices
- > Three (3) grade level loading doors
- > 1,200 amps, 120/208 volt, 3 phase power
- > 20' minimum clearance
- > LI (light industrial) zoning
- > Suite A: 10,824 SF available (\$0.65/SF Modified Gross)
- > Suite B: 3,456 SF available (\$0.65/SF Modified Gross)
- > Suite C: LEASED
- > SALE PRICE: \$1,995,135 (\$115/SF)