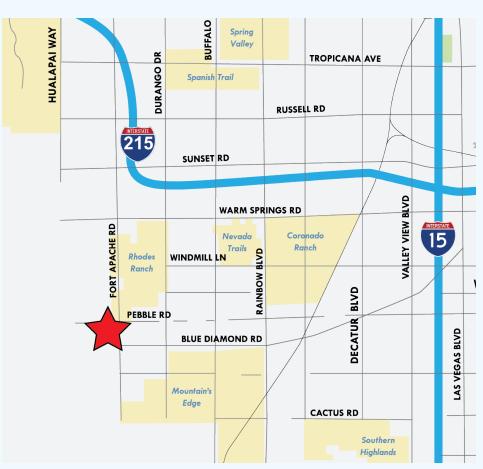

## **Proposed Neighborhood Shopping Center**

SWC Pebble Rd & Fort Apache Rd, Las Vegas, NV 89178

# FOR LEASE ± 10 Acres

- Anchor, pad, and inline spaces available
- Close proximity to the Rhodes Ranch and Mountain's Edge maser planned communities
- Wet 'n' Wild Las Vegas water park and Bishop Gorman High School two miles north
- Zoning: General Commercial (C-2)