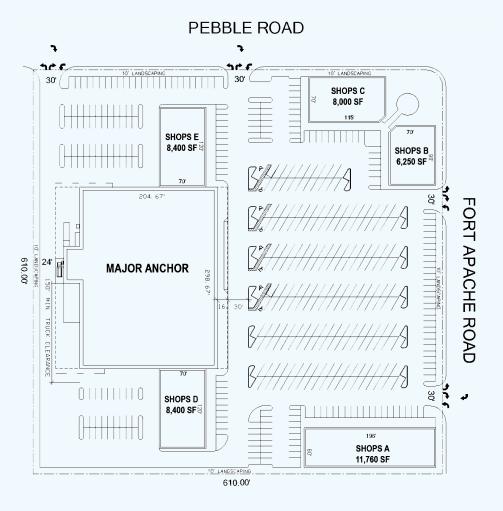

# FOR LEASE ± 10 Acres

- Anchor, pad, and inline spaces available
- Close proximity to the Rhodes Ranch and Mountain's Edge maser planned communities
- Wet 'n' Wild Las Vegas water park and Bishop Gorman High School two miles north
- Zoning: General Commercial (C-2)