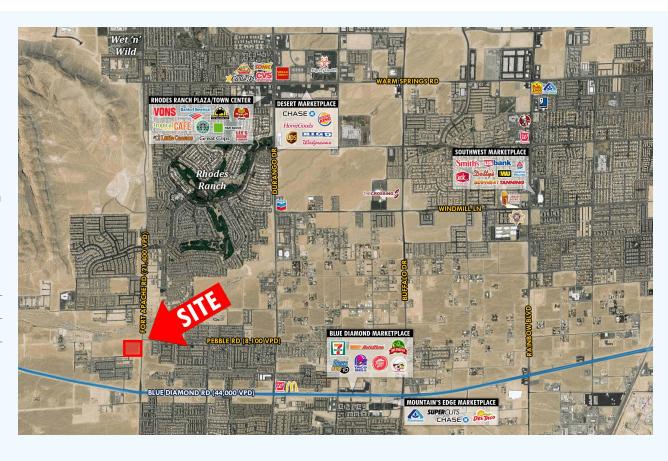

## **Proposed Neighborhood Shopping Center**

SWC Pebble Rd & Fort Apache Rd, Las Vegas, NV 89178

# FOR LEASE ± 10 Acres

- Anchor, pad, and inline spaces available
- Close proximity to the Rhodes Ranch and Mountain's Edge maser planned communities
- Wet 'n' Wild Las Vegas water park and Bishop Gorman High School two miles north
- Zoning: General Commercial (C-2)

#### **Traffic Counts (2017 NVDOT)**

Blue Diamond Rd - 44,000 VPD Fort Apache Rd - 21,400 VPD

Pebble Rd - 8,100 VPD