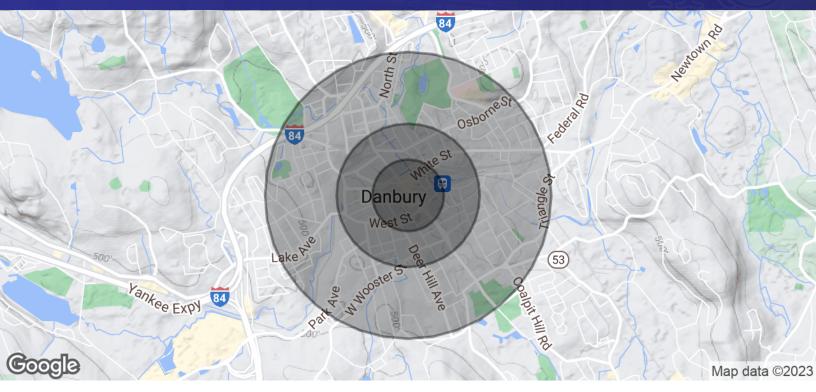

| DEMOGRAPHICS      | 0.25 MILES | 0.5 MILES | 1 MILE   |
|-------------------|------------|-----------|----------|
| Total Households  | 1,046      | 3,596     | 9,557    |
| Total Population  | 1,932      | 8,378     | 24,809   |
| Average HH Income | \$71,143   | \$57,226  | \$62,910 |

MICHAEL DIMYAN
Broker
203.948.2891
mdimyan@towercorp.com

MICHAEL DIMYAN Broker 203.948.2891 mdimyan@towercorp.com

SECOND FLOOR PLAN

MICHAEL DIMYAN
Broker
203.948.2891
mdimyan@towercorp.com

| POPULATION           | 0.25 MILES | 0.5 MILES | 1 MILE |
|----------------------|------------|-----------|--------|
| Total Population     | 1,932      | 8,378     | 24,809 |
| Average Age          | 40.0       | 37.2      | 36.0   |
| Average Age (Male)   | 42.5       | 40.0      | 36.5   |
| Average Age (Female) | 41.1       | 34.8      | 35.7   |

| HOUSEHOLDS & INCOME | 0.25 MILES | 0.5 MILES | 1 MILE    |
|---------------------|------------|-----------|-----------|
| Total Households    | 1,046      | 3,596     | 9,557     |
| # of Persons per HH | 1.8        | 2.3       | 2.6       |
| Average HH Income   | \$71,143   | \$57,226  | \$62,910  |
| Average House Value | \$45,389   | \$119,651 | \$188,290 |

<sup>\*</sup> Demographic data derived from 2020 ACS - US Census

MICHAEL DIMYAN Broker 203.948.2891 mdimyan@towercorp.com