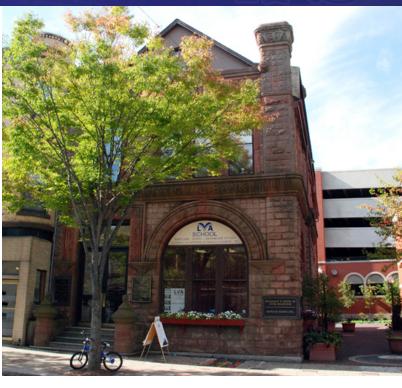

### **PROPERTY DESCRIPTION**

Move your office to Danbury's only true brownstone. Beautiful offices with large windows, fireplace, conference room, open area with hard wired cubicles and direct access to covered parking garage. Please contact Michael Dimyan for more information.

### **PROPERTY HIGHLIGHTS**

- Private offices
- Conference Room
- Kitchen
- Two Baths
- Exclusive Office with Fireplace
- · Building Attached to 325 Car Parking
- CLCBD Zone
- Gas Heat
- Central A/C

| OFFERING SUMMARY |                              |
|------------------|------------------------------|
| Lease Rate:      | \$2,500.00 per month (Gross) |
| Available SF:    | 2,166 SF                     |