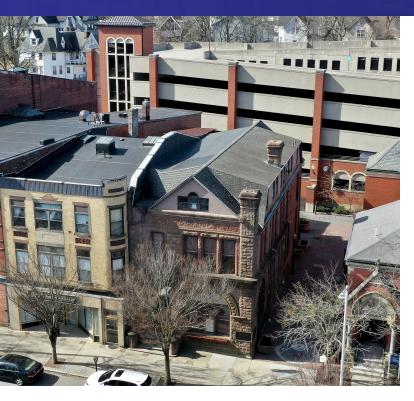

### **PROPERTY DESCRIPTION**

Move your office to Danbury's only true brownstone. Beautiful offices with large windows, fireplace, conference room, open area with hard wired cubicles and direct access to covered parking garage. Please contact Michael Dimyan for more information.

### **PROPERTY HIGHLIGHTS**

- Private offices
- Conference Room
- Kitchen
- Two Baths
- Exclusive Office with Fireplace
- · Building Attached to 325 Car Parking
- CLCBD Zone
- Gas Heat
- Central A/C

| OFFERING SUMMARY |                              |
|------------------|------------------------------|
| Lease Rate:      | \$2,500.00 per month (Gross) |
| Available SF:    | 2,166 SF                     |