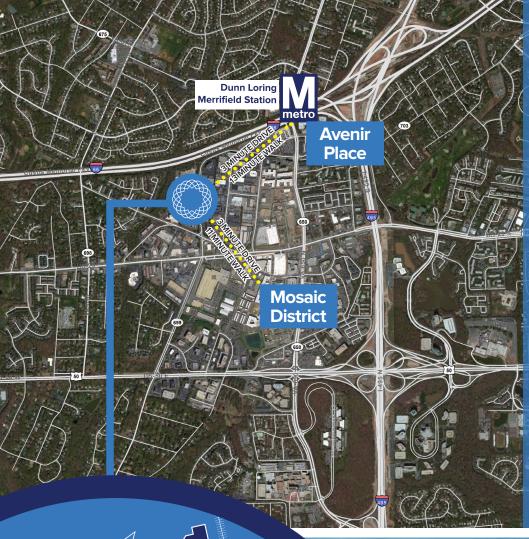

2700-2751 Prosperity Avenue, Merrifield, VA

Defined by its adaptable office and warehouse space and flexible lease terms, Prosperity at Merrifield is a one-of-a-kind opportunity. A 658,000 SF tree-lined campus centered in a prime location - with easy access to the Dunn Loring Metro Station, major thoroughfares including I-495 and I-66, and abundant shopping, dining, and entertainment at nearby Mosaic District – Prosperity is an unprecedented Merrifield entity.

# **Nearby Amenities:**

DUNN LORING-MERRIFIELD METRO STATION
ACCESS TO I-66, I-495, ROUTES 29 AND 50
UPSCALE SHOPPING AND DINING AT MOSAIC