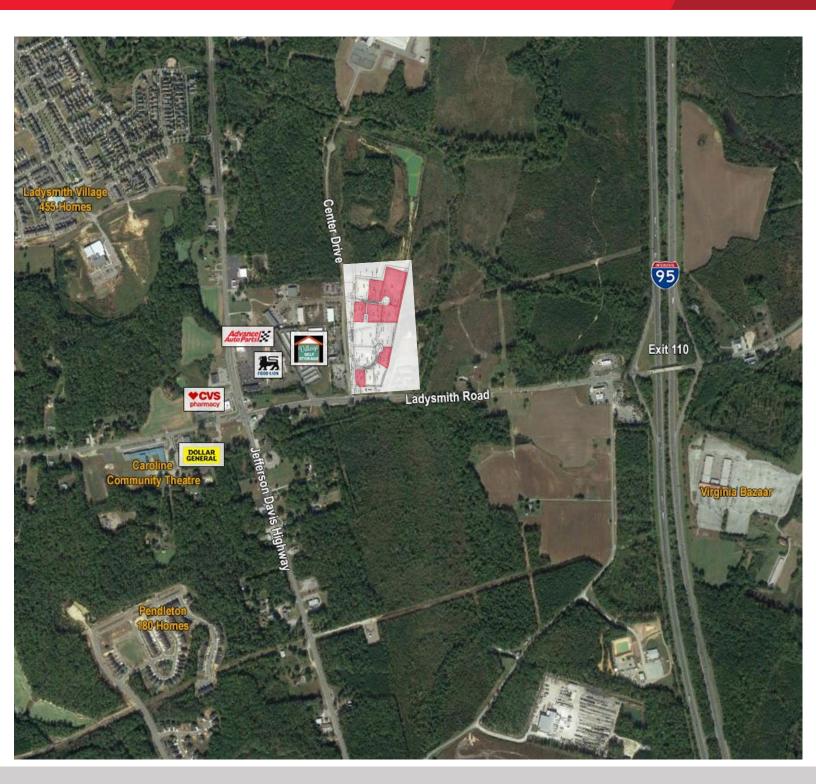

## FOR SALE/LEASE Ladysmith Business Park

Prosperity Way & Commerce Way | Ruther Glen, VA 22546

- Stormwater, road system, and utilities in place
- All sites are cleared and rough graded
- Onsite day care, pediatrician and restaurants
- B1 and M1 zoning