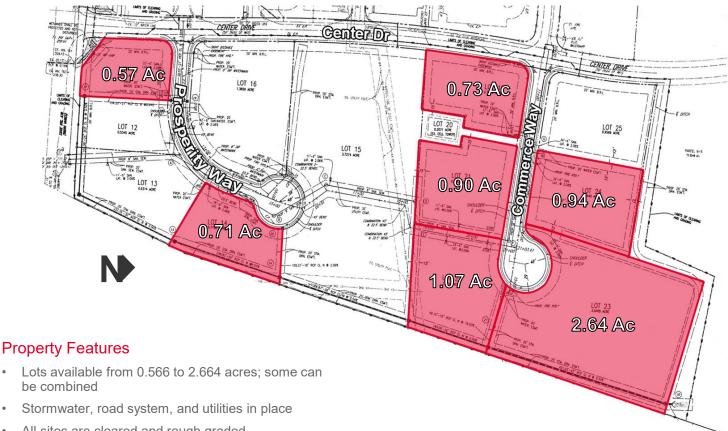

## FOR SALE/LEASE Ladysmith Business Park

Prosperity Way & Commerce Way | Ruther Glen, VA 22546

- Stormwater, road system, and utilities in place
- All sites are cleared and rough graded
- Onsite day care, pediatrician and restaurants
- B1 and M1 zoning

|        | Acreage    | Pricing   | Zoning: |
|--------|------------|-----------|---------|
| Lot 11 | .57 Acres  | \$200,000 | B1      |
| Lot 14 | .71 Acres  | \$185,000 | B1      |
| Lot 19 | .73 Acres  | \$128,000 | M1      |
| Lot 21 | .90 Acres  | \$157,000 | M1      |
| Lot 22 | 1.07 Acres | \$187,000 | M1      |
| Lot 23 | 2.64 Acres | \$460,000 | M1      |
| Lot 24 | .94 Acres  | \$164,000 | M1      |
|        |            |           |         |