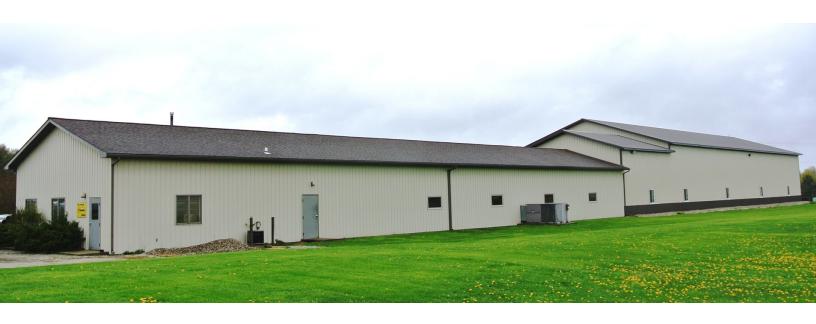

# 602 HATHAWAY DRIVE, SOUTH WHITLEY, IN 46787

#### **FEATURES**

- 12,920 SF industrial building (8,504 SF addition in 2015)
- Located just off of State Road 5; 7 miles south of US 30
- Layout includes: reception area, 2 offices, kitchen area, 2 restrooms, parts storage room, and tool crib
- Gas forced air heat, as well as air conditioning, throughout entire building
- Includes adjacent 1-acre vacant lot for potential expansion
- I-1 (light industrial) zoning
- Located in newly-established TIF District
- Some remaining equipment available for purchase; contact Brokers for details

**FOR SALE** \$479,000 \$425,000

**FOR LEASE** \$3.95 PSF (NNN)