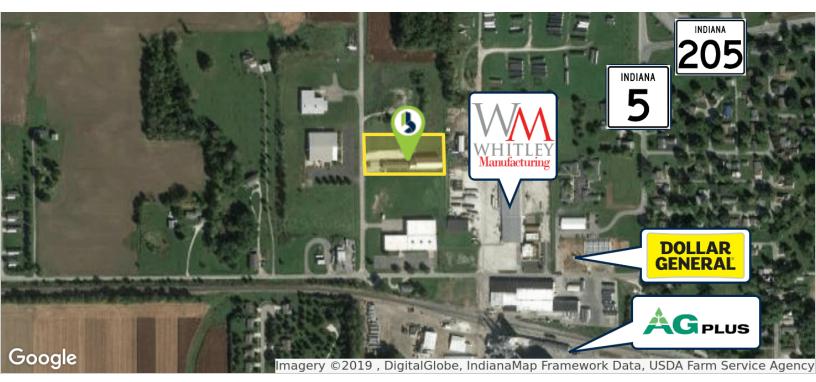

#### **FEATURES**

- 12,920 SF industrial building (8,504 SF addition in 2015)
- Located just off of State Road 5; 7 miles south of US 30
- Layout includes: reception area, 2 offices, kitchen area, 2 restrooms, parts storage room, and tool crib
- Gas forced air heat, as well as air conditioning, throughout entire building
- Includes adjacent 1-acre vacant lot for potential expansion
- I-1 (light industrial) zoning
- Located in newly-established TIF District
- Some remaining equipment available for purchase; contact Brokers for details

#### **TRANSPORTATION**

Nearest Highway IN-5 | 0.3 miles Fort Wayne International Airport 30 miles