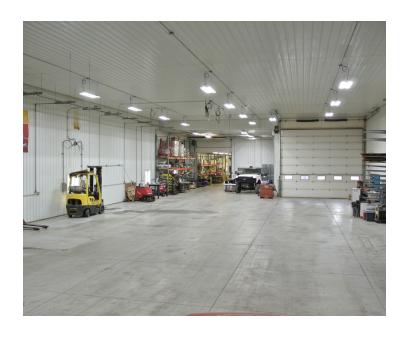

#### **FEATURES**

- 12,920 SF industrial building (8,504 SF addition in 2015)
- Located just off of State Road 5; 7 miles south of US 30
- Layout includes: reception area, 2 offices, kitchen area, 2 restrooms, parts storage room, and tool crib
- Gas forced air heat, as well as air conditioning, throughout entire building
- Includes adjacent 1-acre vacant lot for potential expansion
- I-1 (light industrial) zoning
- Located in newly-established TIF District
- Some remaining equipment available for purchase; contact Brokers for details

#### **BUILDING INFORMATION**

Buidling Size 12,920 SF
Warehouse/Shop Area 12,304 SF
Office Area 616 SF
Grade Level Overhead Doors Four
10 ft. Two
14 ft. (internal) One
18 ft. One