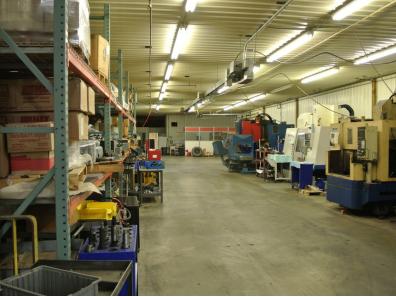

#### **FEATURES**

- 12,920 SF industrial building (8,504 SF addition in 2015)
- Located just off of State Road 5; 7 miles south of US 30
- Layout includes: reception area, 2 offices, kitchen area, 2 restrooms, parts storage room, and tool crib
- Gas forced air heat, as well as air conditioning, throughout entire building
- Includes adjacent 1-acre vacant lot for potential expansion
- I-1 (light industrial) zoning
- Located in newly-established TIF District
- Some remaining equipment available for purchase; contact Brokers for details

#### **BUILDING INFORMATION**

Buidling Size 12,920 SF
Warehouse/Shop Area 12,304 SF
Office Area 616 SF
Grade Level Overhead Doors Four
10 ft. Two
14 ft. (internal) One
18 ft. One