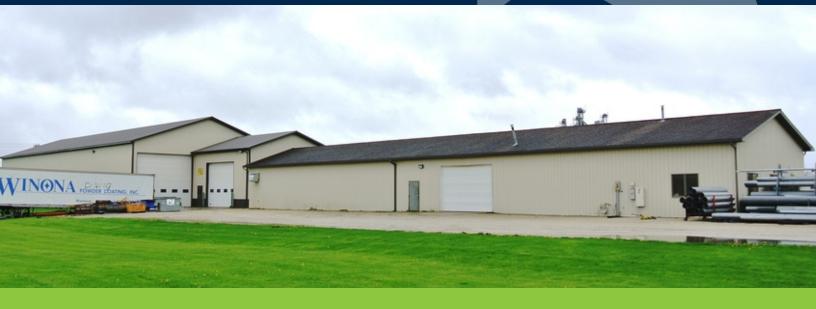

# 602 HATHAWAY DRIVE, SOUTH WHITLEY, IN 46787

#### **FEATURES**

- 12,920 SF industrial building (8,504 SF addition in 2015)
- Located just off of State Road 5; 7 miles south of US 30
- Layout includes: reception area, 2 offices, kitchen area, 2 restrooms, parts storage room, and tool crib
- Gas forced air heat, as well as air conditioning, throughout entire building
- Includes adjacent 1-acre vacant lot for potential expansion
- I-1 (light industrial) zoning
- Located in newly-established TIF District
- Some remaining equipment available for purchase; contact Brokers for details

**FOR SALE** \$479,000 \$425,000

**FOR LEASE** \$3.95 PSF (NNN)