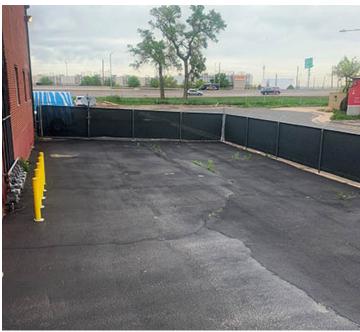

### **PROPERTY HIGHLIGHTS**

- Ideally located near I-70 and Pecos
- Easy access to I-70 and I-25
- Paved Fenced Yard
- 2 dock high doors
- One office with open warehouse