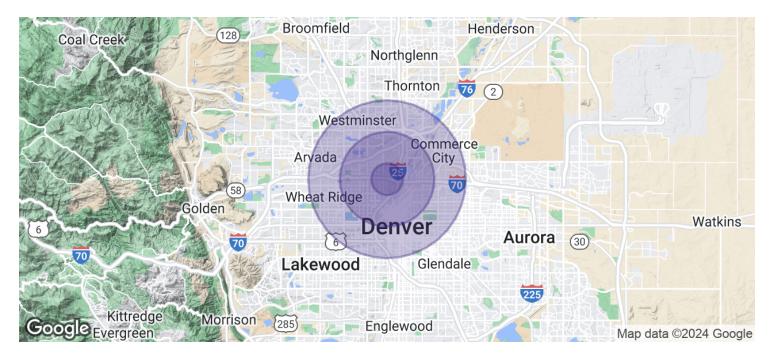

7354 South Alton Way, Suite 101

algcommercial.com

Denver, CO 80211

| POPULATION                            | 1 MILE       | 3 MILES        | 5 MILES         |
|---------------------------------------|--------------|----------------|-----------------|
| Total Population                      | 13,120       | 152,219        | 429,801         |
| Average Age                           | 37           | 37             | 38              |
| Average Age (Male)                    | 36           | 37             | 38              |
| Average Age (Female)                  | 37           | 37             | 38              |
|                                       |              |                |                 |
| HOUSEHOLDS & INCOME                   | 1 MILE       | 3 MILES        | 5 MILES         |
| HOUSEHOLDS & INCOME  Total Households | 1 MILE 5,058 | 3 MILES 74,005 | 5 MILES 201,197 |
|                                       |              |                |                 |
| Total Households                      | 5,058        | 74,005         | 201,197         |

Demographics data derived from AlphaMap

BRANDI SPENCER Senior Broker 720.880.6977 brandi@algcommercial.com **ALG COMMERCIAL** 

7354 South Alton Way, Suite 101

algcommercial.com