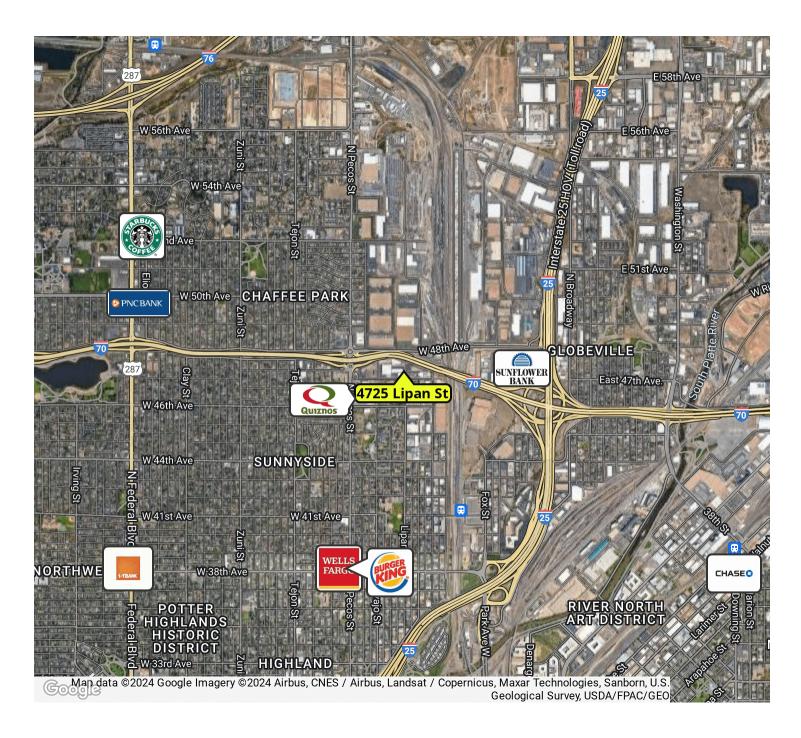

### **PROPERTY HIGHLIGHTS**

- Ideally located near I-70 and Pecos
- Easy access to I-70 and I-25
- Paved Fenced Yard
- 2 dock high doors
- One office with open warehouse