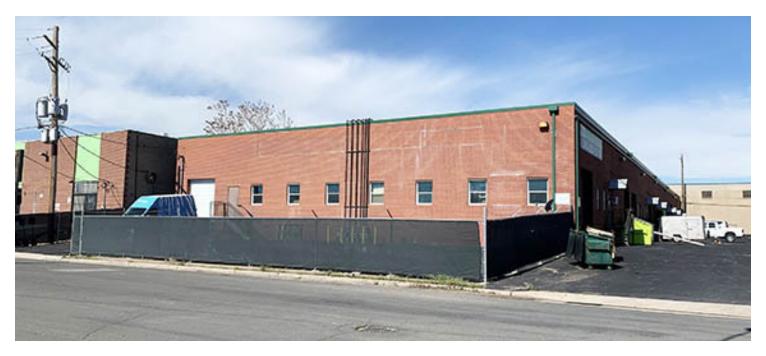

### **PROPERTY HIGHLIGHTS**

- Ideally located near I-70 and Pecos
- Easy access to I-70 and I-25
- Paved Fenced Yard
- 2 dock high doors
- One office with open warehouse