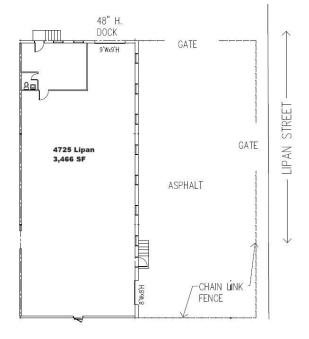

### **PROPERTY HIGHLIGHTS**

- Ideally located near I-70 and Pecos
- Easy access to I-70 and I-25
- Paved Fenced Yard
- 2 dock high doors
- One office with open warehouse

### OFFERING SUMMARY

| Lease Rate:   | \$11.70 SF/yr (NNN) |  |
|---------------|---------------------|--|
| Estimated NNN | \$5.30              |  |
| Available SF: | 3,465 SF            |  |

BRANDI SPENCER Senior Broker 720.880.6977 brandi@algcommercial.com ALG COMMERCIAL