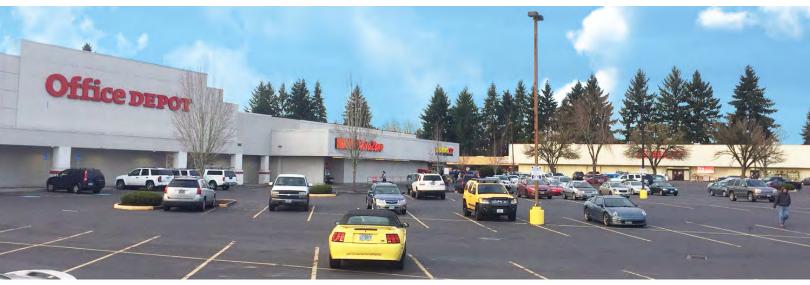

## Hillsboro Town Center is an established neighborhood center providing daily products and services.

3,272 SF & 4,360 SF (divisible)

Street signage available

Plentiful parking

Retail or office uses

Co-tenants include Office Depot and Bi-Mart