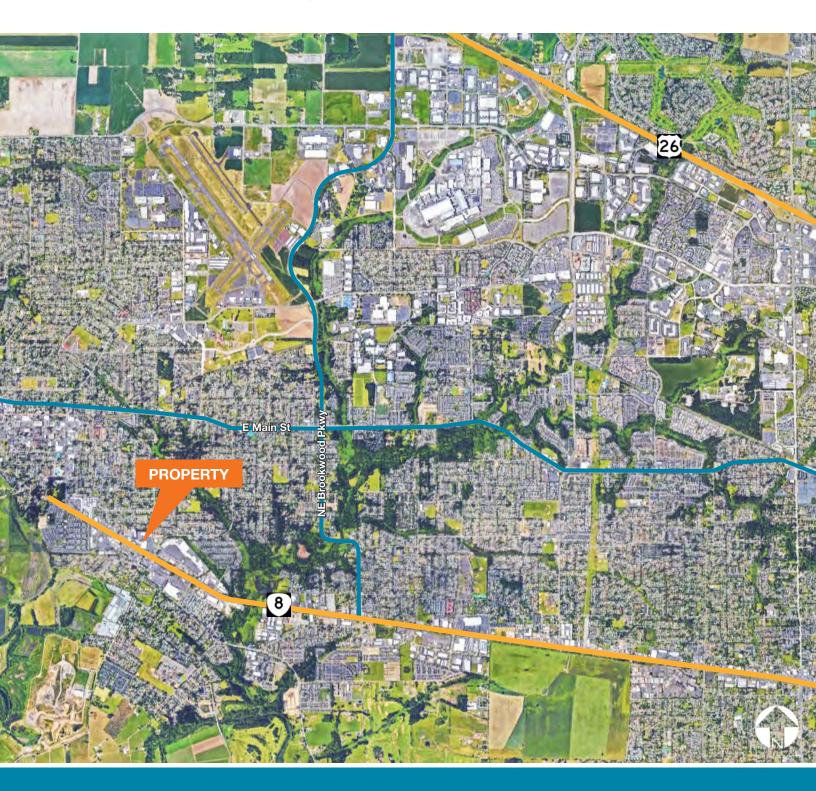

TRAFFIC

27,500 VPD

at Tualatin Valley Hwy **POPULATION** 

83,678

within a 3-mile radius

INCOME

\$83,242

average household income within a 3-mile radius

DAYTIME EMPLOYEES

38,385

daytime employees within a 3-mile radius