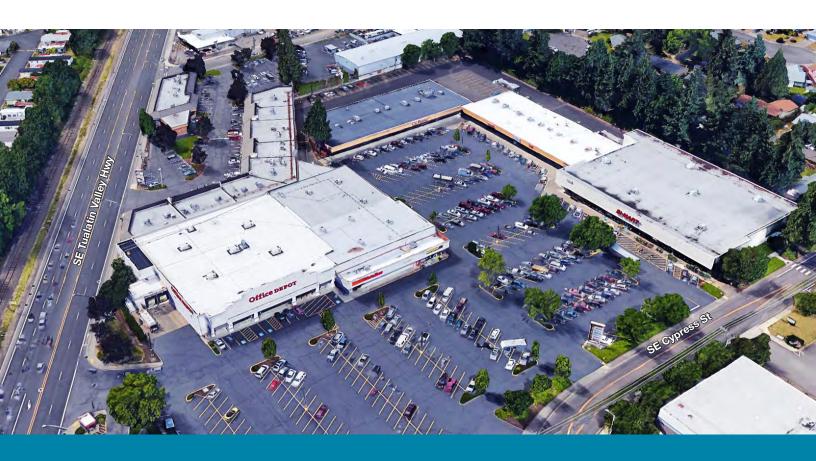

## Hillsboro Town Center is an established neighborhood center providing daily products and services.

3,272 SF & 4,360 SF (divisible)

Street signage available

Plentiful parking

Retail or office uses

Co-tenants include Office Depot and Bi-Mart

Shadow anchored by Sunset Esplanade (Target, Safeway)

\$12/SF NNN