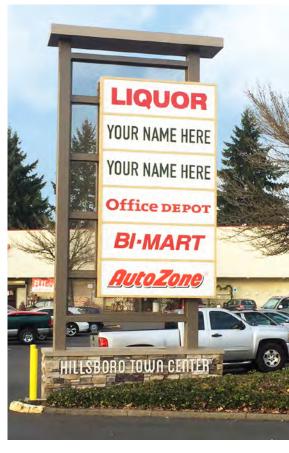

## Hillsboro Town Center is an established neighborhood center providing daily products and services.

3,272 SF & 4,360 SF (divisible)

Street signage available

Plentiful parking

Retail or office uses

Co-tenants include Office Depot and Bi-Mart

Shadow anchored by Sunset Esplanade (Target, Safeway)

\$12/SF NNN