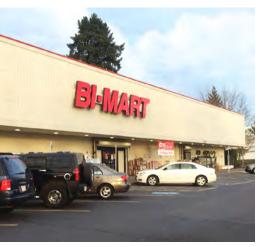

## Hillsboro Town Center is an established neighborhood center providing daily products and services.

3,272 SF & 4,360 SF (divisible)

Street signage available

Plentiful parking

Retail or office uses

Co-tenants include Office Depot and Bi-Mart

Shadow anchored by Sunset Esplanade (Target, Safeway)

\$12/SF NNN