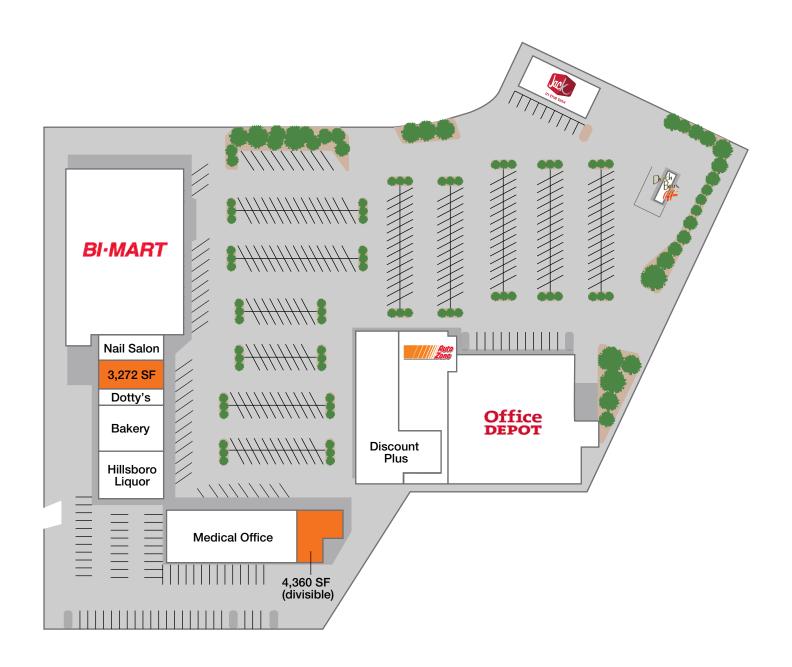

## Hillsboro Town Center is an established neighborhood center providing daily products and services.

3,272 SF & 4,360 SF (divisible)

Street signage available

Plentiful parking

Retail or office uses

Co-tenants include Office Depot and Bi-Mart

Shadow anchored by Sunset Esplanade (Target, Safeway)

\$12/SF NNN