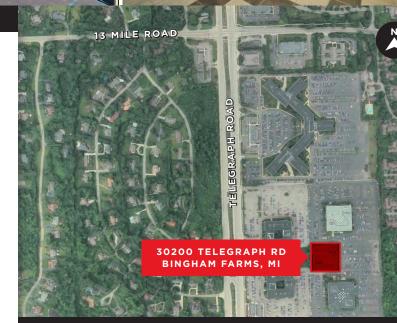

## FOR LEASE

BINGHAM OFFICE PARK III 30200 TELEGRAPH ROAD BINGHAM FARMS, MI 48025

## **PROPERTY FEATURES:**

- Suites up to 3,349 RSF available
- Excellent location; close to I-696 Freeway, restaurant, shopping and hotels
- On-site professional management and full time maintenance staff
- Full service cafeteria with Starbucks kiosk and 24-hour fast track snack area
- Ample well-lit parking
- Picturesque garden atrium
- Lease rates from \$15.50/SF