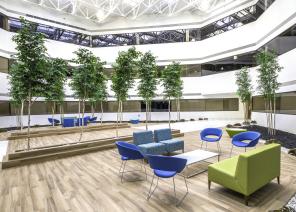

### **RENOVATIONS COMPLETE**

### PROPERTY FEATURES:

- Spaces available from 1,327 to 72,000 SF
- Corporate headquarters facility with visibility from I-696 and 12 Mile Road
- Quick and easy access to I-696, I-275, I-96 and M5 highways
- Existing high-speed data, cable and fiber-optic cabling
- Situated in a campus-like setting with large courtyard and park-like atmosphere
- Signage facing I-696 is available for larger tenants
- On-site management and security card access system
- Easily accessible in-Park cafeteria and sundry shop