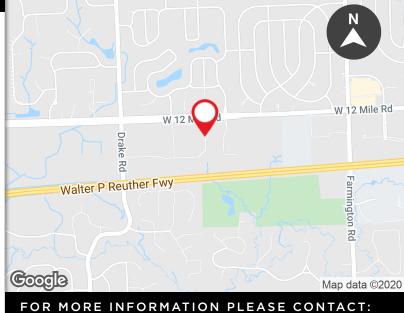

## **FOR LEASE**

34505 WEST TWELVE MILE ROAD FARMINGTON HILLS, MI 48331

# **FOR LEASE**

34505 WEST TWELVE MILE ROAD FARMINGTON HILLS, MI 48331

| AVAILABLE SUITES |                       |                |           |
|------------------|-----------------------|----------------|-----------|
| SPACE            | LEASE RATE            | LEASE TYPE     | SIZE (SF) |
| SUITE 130        | \$17.95 - 18.95 SF/yr | Modified Gross | 6,216 SF  |
| SUITE 140        | \$17.95 - 18.95 SF/yr | Modified Gross | 2,961 SF  |
| SUITE 154        | \$17.95 - 18.95 SF/yr | Modified Gross | 3,690 SF  |
| SUITE 165        | \$17.95 - 18.95 SF/yr | Modified Gross | 2,990 SF  |
| SUITE 170        | \$17.95 - 18.95 SF/yr | Modified Gross | 2,870 SF  |
| SUITE 175        | \$17.95 - 18.95 SF/yr | Modified Gross | 1,888 SF  |
| SUITE 185        | \$17.95 - 18.95 SF/yr | Modified Gross | 1,327 SF  |
| SUITE 200        | \$17.95 - 18.95 SF/yr | Modified Gross | 31,052 SF |
| SUITE 255        | \$17.95 - 18.95 SF/yr | Modified Gross | 6,124 SF  |
| SUITE 300        | \$17.95 - 18.95 SF/yr | Modified Gross | 27,596 SF |
| SUITE 312        | \$17.95 - 18.95 SF/yr | Modified Gross | 3,432 SF  |
| SUITE 165 + 170  | \$17.95 - 18.95 SF/yr | Modified Gross | 5,860 SF  |