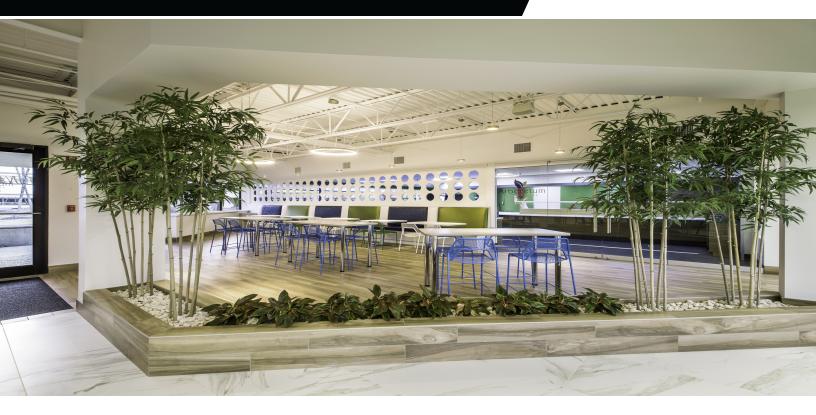

### PROPERTY FEATURES:

- Spaces available from 1,327 to 72,000 SF
- Corporate headquarters facility with visibility from I-696 and 12 Mile Road
- Quick and easy access to I-696, I-275, I-96 and M5 highways
- Existing high-speed data, cable and fiber-optic cabling
- Situated in a campus-like setting with large courtyard and park-like atmosphere
- Signage facing I-696 is available for larger tenants
- On-site management and security card access system
- Easily accessible in-Park cafeteria and sundry shop