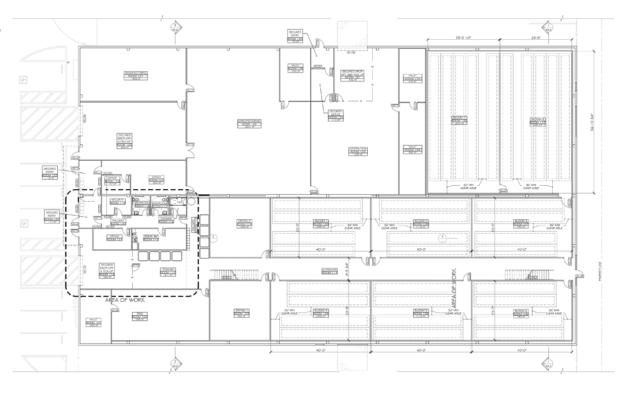

### **SPENCER BONES**

Associate +1 916 830 2628 spencer.bones@colliers.com License #02014924

**FLOOR PLANS** 

**Ground Level** 

Second Floor

\*Proposed CUP plan with mezzanine doubling the total area to  $\pm$ 48,000SF.