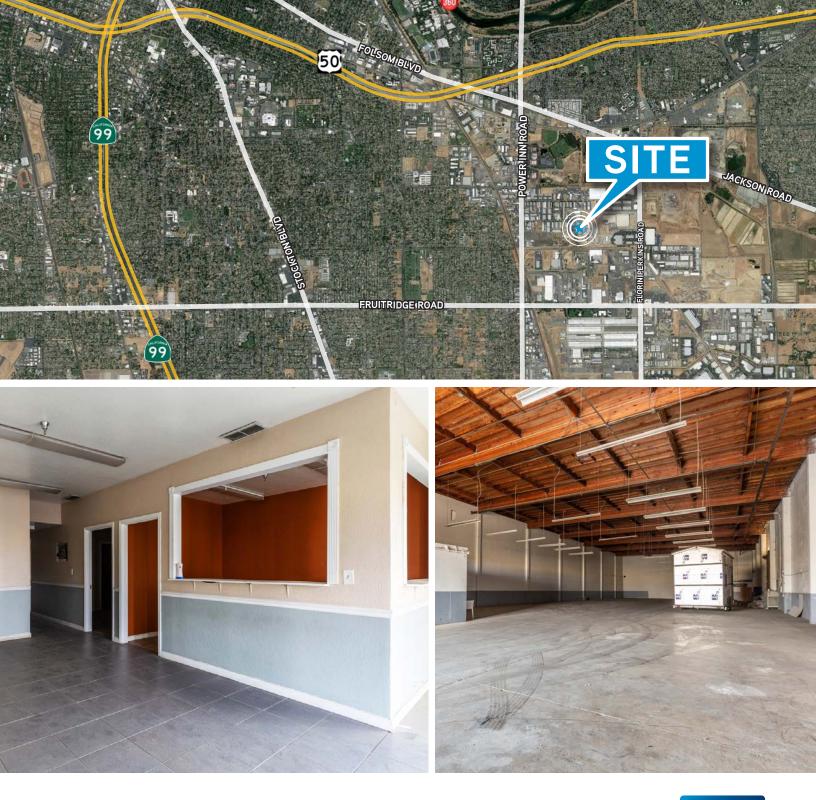

# FOR SALE OR LEASE 8300 Alpine Ave | Sacramento, CA

## ±12,000-24,000 SF Warehouse Available

- » 22'-24' Clear height
- » 4 Grade Level Doors
- » CUP for cultivation issued. Minor modification in for manufacturing and distribution.
- » Co-gen system delivering 4,000 amps of 480V power available \*ask for details
- » 1.45 acre lot
- » ±30,000 SF yard
- » Close to Freeway
- » Lease Rate: \$2.00 NNN
- » Asking Price: \$3,720,000