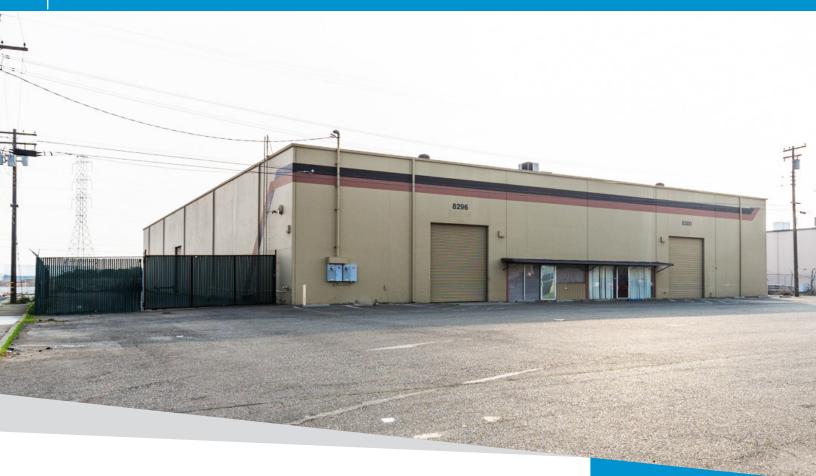

# FOR SALE OR LEASE 8300 Alpine Ave | Sacramento, CA

## ±12,000-24,000 SF Warehouse Available

- » 22'-24' Clear height
- » 4 Grade Level Doors
- » CUP for cultivation issued. Minor modification in for manufacturing and distribution.
- » Co-gen system delivering 4,000 amps of 480V power available \*ask for details
- » 1.45 acre lot
- » ±30,000 SF yard
- » Close to Freeway
- » Lease Rate: \$2.00 NNN
- » Asking Price: \$3,720,000