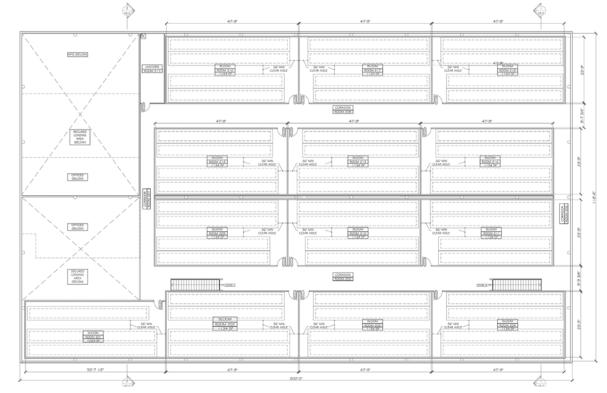

### **SPENCER BONES**

Associate +1 916 830 2628 spencer.bones@colliers.com License #02014924

**FLOOR PLANS** 

**Ground Level** 

Second Floor

\*Proposed CUP plan with mezzanine doubling the total area to  $\pm$ 48,000SF.