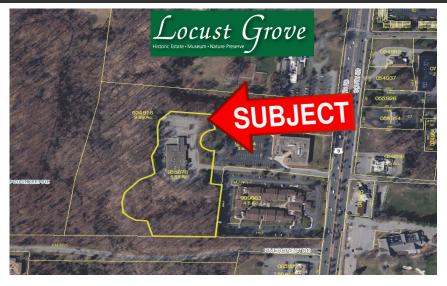

## RIVERSIDE OFFICE PARK | 25,000 SF OFFICE TO BE BUILT

**LOCATION:** U.S. Route 9, 2645 South Road,

Poughkeepsie, NY, 12601 Riverside III To Be Built

**REGION:** Hudson Valley

**LOT SIZE:** 5.5 ± Acres

**BUILDING SIZE:**  $25,000 \pm SF$ 

#### **PROPERTY OVERVIEW**

CR Properties is pleased to offer for lease Riverside Office III, a new 25,000 SF office space to be built at the Riverside Office Park, located approximately 6 minutes / 4 miles from the Mid-Hudson Bridge. The property, with U.S. Route 9 signage, borders Samuel B. Morse Historic Estate. Museum, and Nature Preserve where you can enjoy beautiful views and walking trails to the Hudson River.