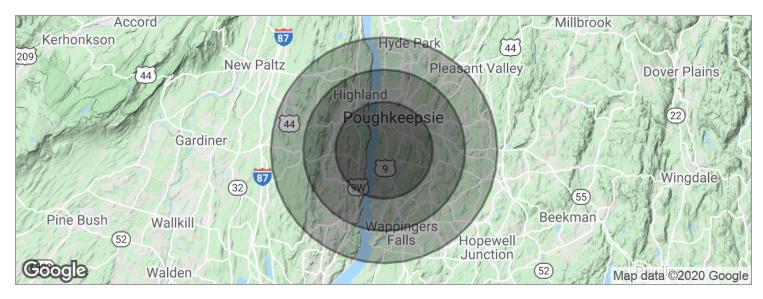

# **DEMOGRAPHICS AND STATISTICS**

U.S. ROUTE 9, 2645 SOUTH ROAD, POUGHKEEPSIE, NY 12601

## DUTCHESS | ORANGE | ULSTER COUNTIES

| POPULATION                            | 3 MILES               | 5 MILES               | 7 MILES               |
|---------------------------------------|-----------------------|-----------------------|-----------------------|
| Total population                      | 58,918                | 115,999               | 163,448               |
| Median age                            | 37.5                  | 36.1                  | 36.6                  |
| Median age (male)                     | 35.9                  | 34.7                  | 35.2                  |
| Median age (Female)                   | 38.5                  | 36.9                  | 37.3                  |
|                                       |                       |                       |                       |
| HOUSEHOLDS & INCOME                   | 3 MILES               | 5 MILES               | 7 MILES               |
| HOUSEHOLDS & INCOME  Total households | <b>3 MILES</b> 23,748 | <b>5 MILES</b> 43,451 | <b>7 MILES</b> 60,627 |
|                                       |                       |                       |                       |
| Total households                      | 23,748                | 43,451                | 60,627                |