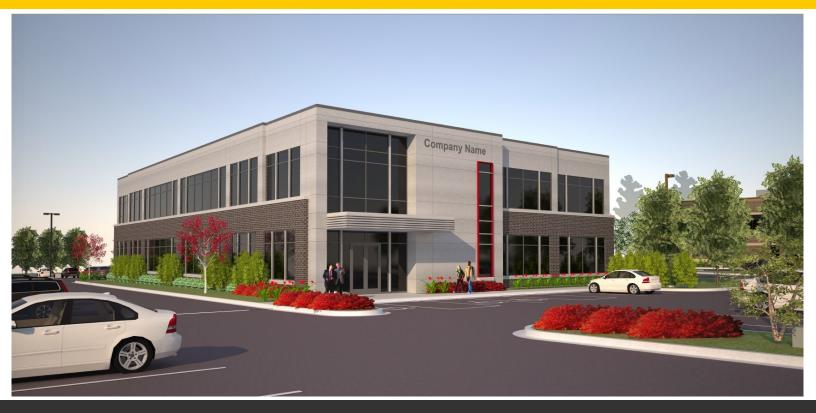

# OFFICE BUILDING; TO BE BUILT

U.S. ROUTE 9, 2645 SOUTH ROAD, POUGHKEEPSIE, NY 12601

## RIVERSIDE OFFICE PARK | 25,000 SF OFFICE TO BE BUILT

**LOCATION:** U.S. Route 9, 2645 South Road,

Poughkeepsie, NY, 12601 Riverside III To Be Built

**REGION:** Hudson Valley

**LOT SIZE:** 5.5 ± Acres

**BUILDING SIZE:**  $25,000 \pm SF$ 

#### **PROPERTY OVERVIEW**

CR Properties is pleased to offer for lease Riverside Office III, a new 25,000 SF office space to be built at the Riverside Office Park, located approximately 6 minutes / 4 miles from the Mid-Hudson Bridge. The property, with U.S. Route 9 signage, borders Samuel B. Morse Historic Estate. Museum, and Nature Preserve where you can enjoy beautiful views and walking trails to the Hudson River.

# RIVERSIDE OFFICE PARK: RIVERSIDE III TO BE BUILT CONCEPT PLANS: OFFICE AND RESIDENTIAL CONCEPT