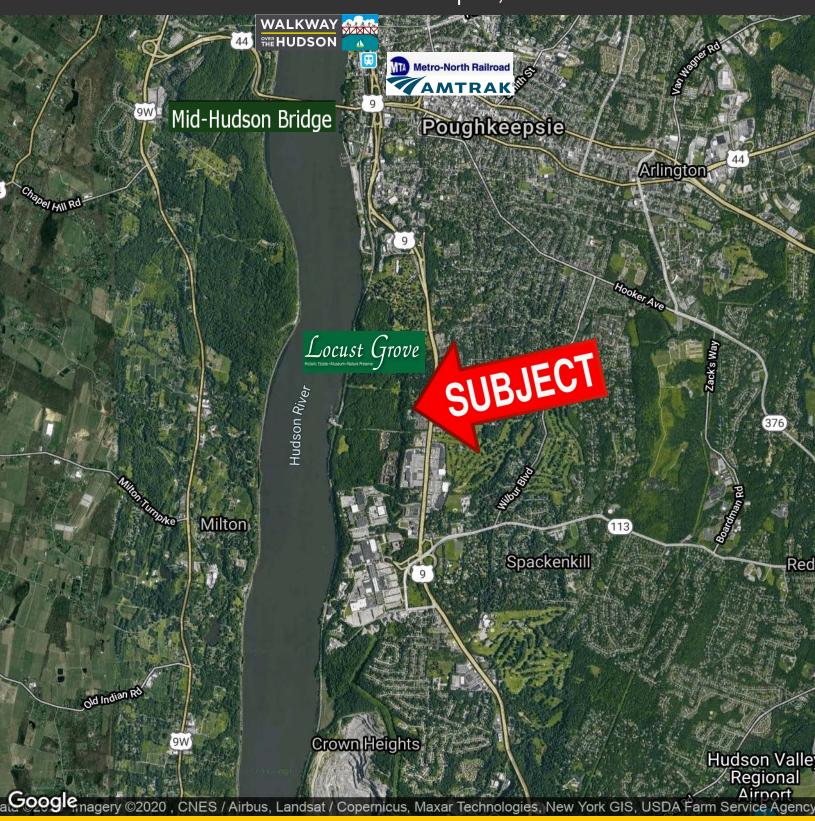

#### **PROPERTY OVERVIEW**

CR Properties is pleased to offer for lease Riverside Office III, a new 25,000 SF office space to be built at the Riverside Office Park, located approximately 6 minutes / 4 miles from the Mid-Hudson Bridge. The property, with U.S. Route 9 signage, borders Samuel B. Morse Historic Estate. Museum, and Nature Preserve where you can enjoy beautiful views and walking trails to the Hudson River.

### U.S. ROUTE 9 SIGNAGE | 60,000 AADT

ALL DATA BELIEVED TO BE ACCURATE BUT NOT WARRANTED