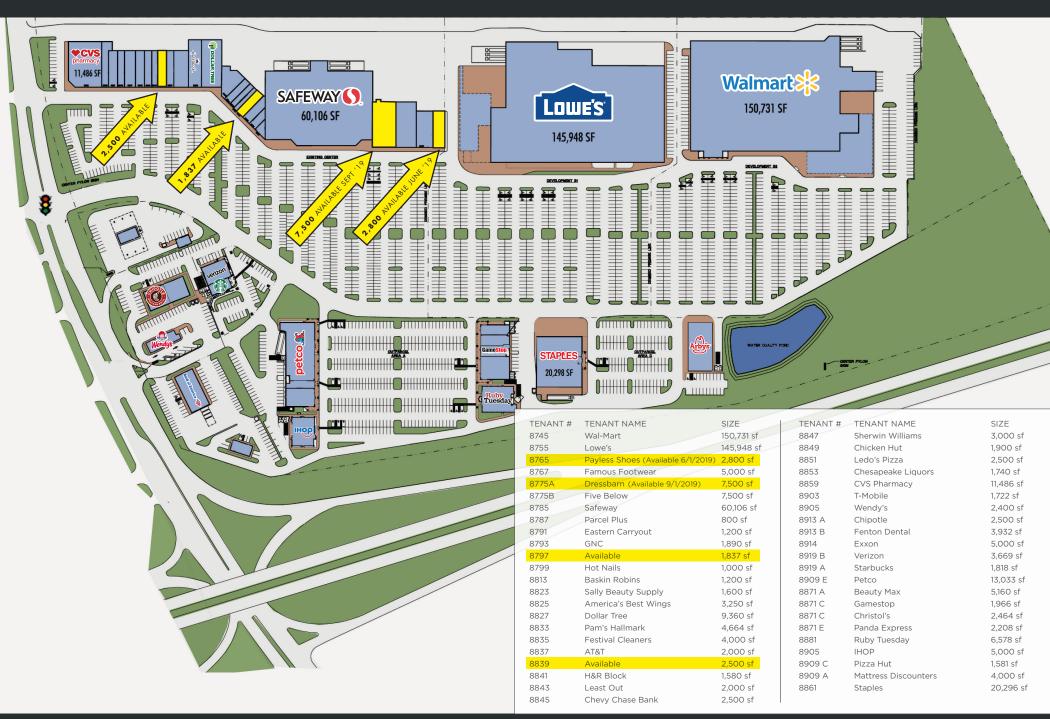

## WOODYARD CROSSING

8745-8913 BRANCH AVE CLINTON, MD 20735

CLINTON

14,483 TOTAL RETAIL SF

RETAIL AVAILABLE ON HIGH TRAFFIC CORRIDOR | LOCATED WITHIN 2 MILES OF JOINT BASE ANDREWS

**DELIVERY:** Immediate

SPACE AVAILABLE

**2,500 SF** - Retail #8839

**1,837 SF** — Retail #8797

**7,346 SF** — Retail #8775A Available September 2019

**2,800 SF** — Retail #8765 Available June 2019

## **DETAILS**

- 540,000 SF Center
- Base Rent: \$30psf/NNN
- Anchors include: Walmart, Lowes, Safeway, Staples, Petco, CVS