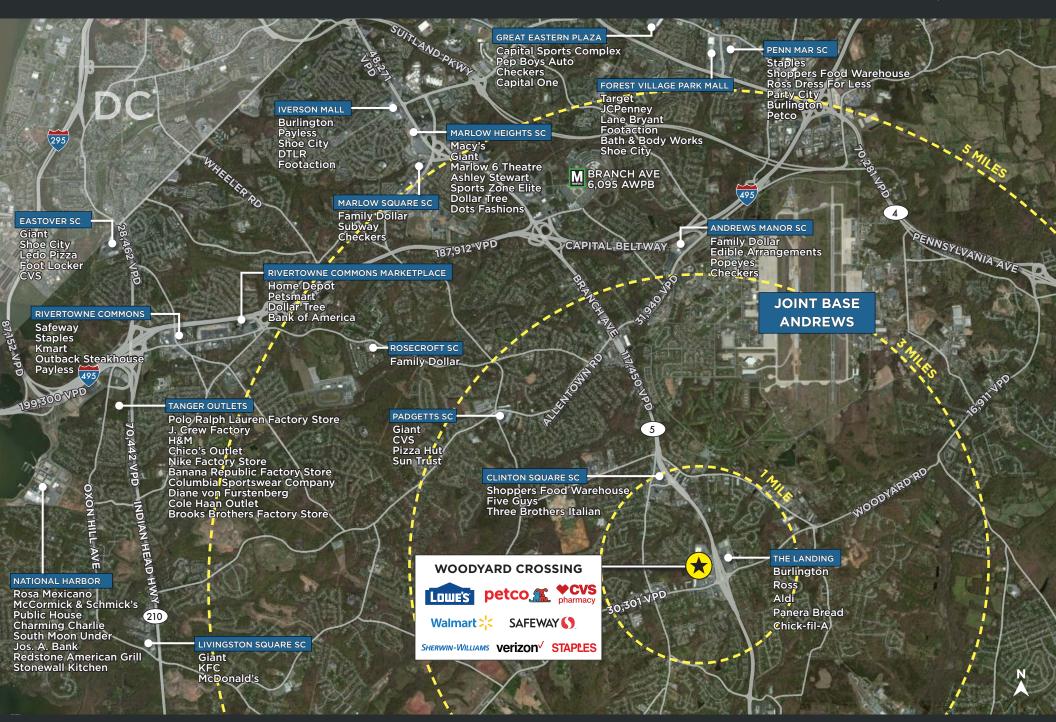

## WOODYARD CROSSING

8745-8913 BRANCH AVE CLINTON, MD 20735

CLINTON

14,483 TOTAL RETAIL SF

RETAIL AVAILABLE ON HIGH TRAFFIC CORRIDOR | LOCATED WITHIN 2 MILES OF JOINT BASE ANDREWS

**DELIVERY:** Immediate

SPACE AVAILABLE

## **DEMOGRAPHIC SNAPSHOT**

POPULATION 1 mi - 9,049 3 mi - 48,236

**EMPLOYEES** 1 mi - **5,911** 3 mi - **19,009** 

**MEDIAN HHI**1 mi — **\$97,499**3 mi — **\$98,423** 

**EDUCATION** (Bachelor's Degree+)

1 mi — **26.68%** 3 mi — **27.65%** 

MEDIAN AGE

1 mi — **45.83** 3 mi — **41.14** 

TRAFFIC COUNT 117,400 VPD on Branch Avenue