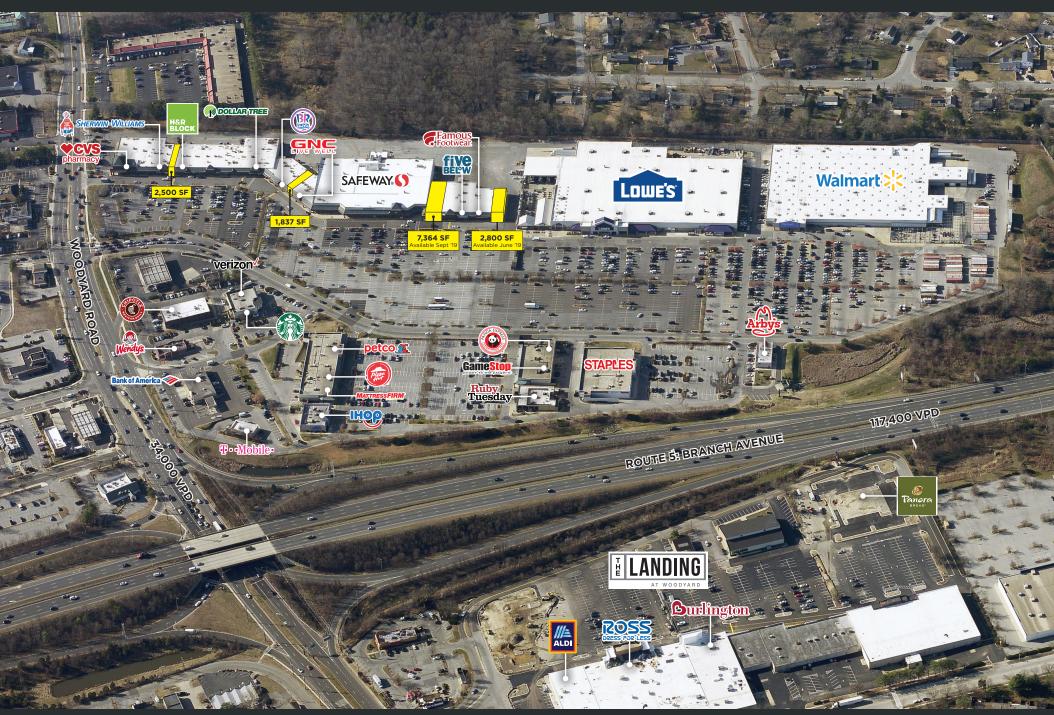

## WOODYARD CROSSING

8745-8913 BRANCH AVE CLINTON, MD 20735

CLINTON

14,483 TOTAL RETAIL SF

RETAIL AVAILABLE ON HIGH TRAFFIC CORRIDOR | LOCATED WITHIN 2 MILES OF JOINT BASE ANDREWS

**DELIVERY:** Immediate

SPACE AVAILABLE

**2,500 SF** - Retail #8839

**1,837 SF** — Retail #8797

**7,346 SF** — Retail #8775A Available September 2019

**2,800 SF** — Retail #8765 Available June 2019

## **DETAILS**

- 540,000 SF Center
- Base Rent: \$30psf/NNN
- Anchors include: Walmart, Lowes, Safeway, Staples, Petco, CVS