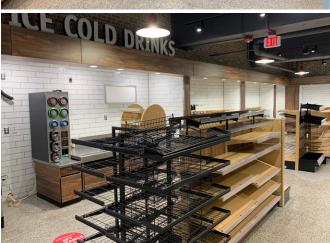

SPACE AVAILABLE

ADAMS MORGAN UPTOWN

.25 MI 8,176 .5 MI 28,843 1 MI 100,775

.25 MI \$117,333.5 MI \$110,494 1 MI \$109,224

2424 18TH ST NW WASHINGTON, DC 20009 6,406 SF TOTAL RETAIL

POPULATION .25 MI 7,875 .5 MI 28,483 1 MI 93,606

**MEDIAN HHI** 

**DAYTIME POPULATION** 

education (BACHELORS +) .25 MI 86.2% .5 MI 85.5% 1 MI 82.1%

MEDIAN AGE

MEDIAN AGE .25 MI 35.3 .5 MI 35.3 1 MI 35.1

RIDERSHIP WOODLEY PARK-ZOO/ADAMS MORGAN METRO STATION 3 MIN (0.7 MILE)

### **PROUDLY REPRESENTED BY**

**JARED MEIER** 

+1 410 963 5654 jared.meier@cbre.com JULIA WEBER +1 202 609 6877 julia.weber@cbre.com

6,406 SF

**Potential Outdoor Patio** 

## MARKET OVERVIEW

#### 2424 18TH STREET NW WASHINGTON, DC



# SITE AERIAL



# INTERIOR PHOTOGRAPHY

### 2424 18TH STREET NW WASHINGTON, DC



















### PROUDLY REPRESENTED BY

JARED MEIER

+1 410 963 5654 jared.meier@cbre.com

#### JULIA WEBER

+1 202 609 6877 julia.weber@cbre.com

© 2020 CBRE, Inc. All rights reserved. This information has been obtained from sources believed reliable, but has not been verified for accuracy or completeness. You should conduct a careful, independent investigation of the property and verify all information. Any reliance on this information is solely at your own risk. CBRE and the CBRE logo are service marks of CBRE, Inc. All other marks displayed on this document are the property of their respective owners, and the use of such logos does not imply any affiliation with or endorsement of CBRE. Photos herein are the property of their respective owners. Use of these images without the express writte