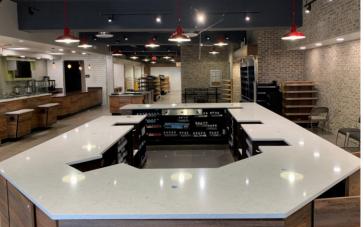

OOR RETAIL SPACE AVAILABLE

ADAMS MORGAN UPTOWN

.25 MI 8,176 .5 MI 28,843 1 MI 100,775

.25 MI \$117,333.5 MI \$110,494 1 MI \$109,224

2424 18TH ST NW WASHINGTON, DC 20009 6,406 SF TOTAL RETAIL

POPULATION .25 MI 7,875 .5 MI 28,483 1 MI 93,606

**MEDIAN HHI** 

**DAYTIME POPULATION** 

education (BACHELORS +) .25 MI 86.2% .5 MI 85.5% 1 MI 82.1%

MEDIAN AGE

MEDIAN AGE .25 MI 35.3 .5 MI 35.3 1 MI 35.1

RIDERSHIP WOODLEY PARK-ZOO/ADAMS MORGAN METRO STATION 3 MIN (0.7 MILE)

### **PROUDLY REPRESENTED BY**

**JARED MEIER** 

+1 410 963 5654 jared.meier@cbre.com JULIA WEBER +1 202 609 6877 julia.weber@cbre.com

6,406 SF

**Potential Outdoor Patio** 

## MARKET OVERVIEW

#### 2424 18TH STREET NW WASHINGTON, DC



# SITE AERIAL



# INTERIOR PHOTOGRAPHY

### 2424 18TH STREET NW WASHINGTON, DC



















### PROUDLY REPRESENTED BY

JARED MEIER

+1 410 963 5654 jared.meier@cbre.com

#### JULIA WEBER

+1 202 609 6877 julia.weber@cbre.com

© 2020 CBRE, Inc. All rights reserved. This information has been obtained from sources believed reliable, but has not been verified for accuracy or completeness. You should conduct a careful, independent investigation of the property and verify all information. Any reliance on this information is solely at your own risk. CBRE and the CBRE logo are service marks of CBRE, Inc. All other marks displayed on this document are the property of their respective owners, and the use of such logos does not imply any affiliation with or endorsement of CBRE. Photos herein are the property of their respective owners. Use of these images without the expr