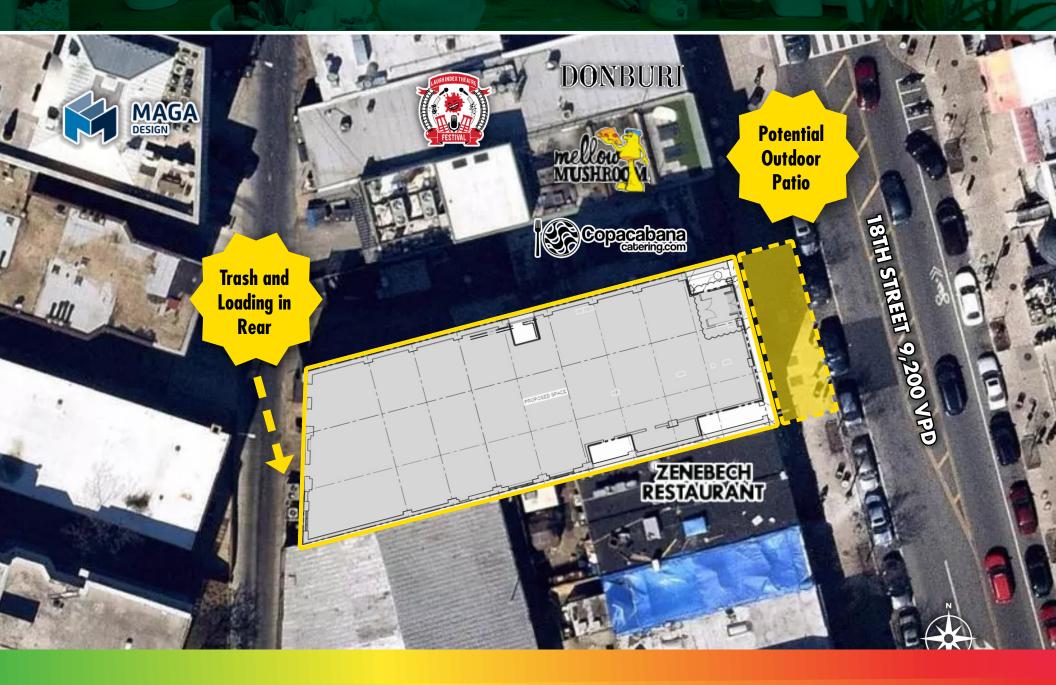

### DETAILS

- As-Is former Wawa
- 43' of frontage in the heart of Adams Morgan
- 13' Ceilings
- Rear alley access for loading and trash
- Zoned C-2-B

### **PROUDLY REPRESENTED BY**

**JARED MEIER** 

+1 410 963 5654 jared.meier@cbre.com JULIA WEBER +1 202 609 6877 julia.weber@cbre.com

6,406 SF

**Potential Outdoor Patio** 

www.cbre.us/dc

MESKER

6,406 SF

**Potential Outdoor Patio**