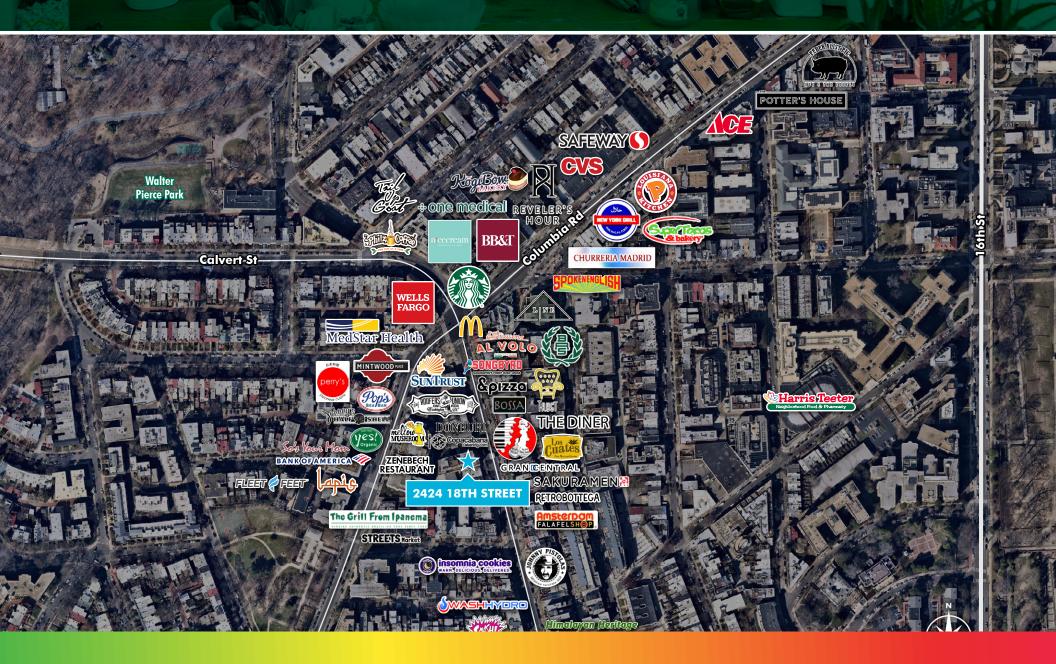

# SITE AERIAL

#### SECOND GENERATION WAWA GROUND FLOOR RETAIL SPACE AVAILABLE

ADAMS MORGAN UPTOWN

.25 MI 8,176 .5 MI 28,843 1 MI 100,775

.25 MI \$117,333.5 MI \$110,494 1 MI \$109,224

2424 18TH ST NW WASHINGTON, DC 20009 6,406 SF TOTAL RETAIL