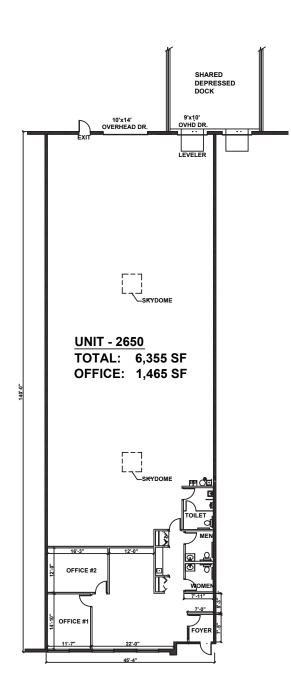

#### AVAILABLE

Unit 2650 6,355 SF (total)

1,465 SF (office)

> Unit 2652 5,420 SF (total)

1,285 SF (office)

MATT GARLAND 630.729.7945 mgarland@cawleychicago.com RAWLY LANTZ 630.729.7944 rlantz@cawleychicago.com

# 2640 CORPORATE PARKWAY | ALGONQUIN

UNIT 2650 | 6,355 SF

professionally managed & owned by