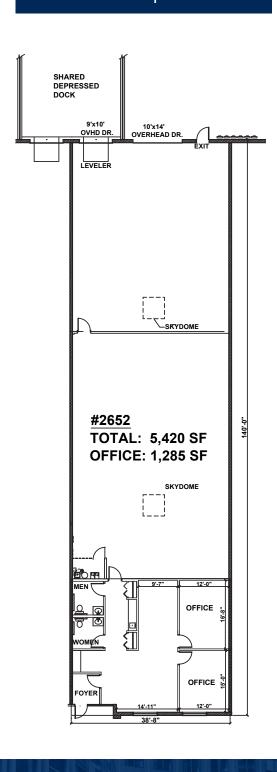

#### AVAILABLE

Unit 2650 6,355 SF (total)

1,465 SF (office)

> Unit 2652 5,420 SF (total)

1,285 SF (office)

MATT GARLAND 630.729.7945 mgarland@cawleychicago.com RAWLY LANTZ 630.729.7944 rlantz@cawleychicago.com

### UNIT 2652 | 5,420 SF

professionally managed & owned by