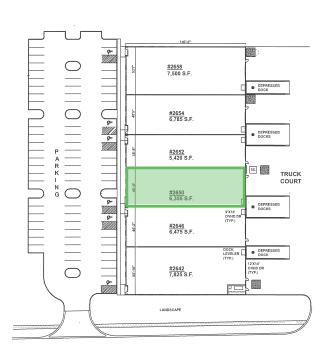

#### AVAILABLE

Unit 2650 6,355 SF (total)

1,465 SF (office)

> Unit 2652 5,420 SF (total)

1,285 SF (office)

MATT GARLAND 630.729.7945 mgarland@cawleychicago.com RAWLY LANTZ 630.729.7944 rlantz@cawleychicago.com

### UNIT 2652 | 5,420 SF

professionally managed & owned by