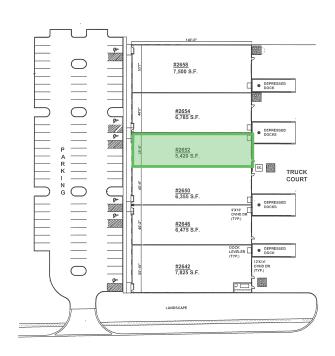

#### AVAILABLE

Unit 2650 6,355 SF (total)

1,465 SF (office)

> Unit 2652 5,420 SF (total)

1,285 SF (office)

MATT GARLAND 630.729.7945 mgarland@cawleychicago.com RAWLY LANTZ 630.729.7944 rlantz@cawleychicago.com