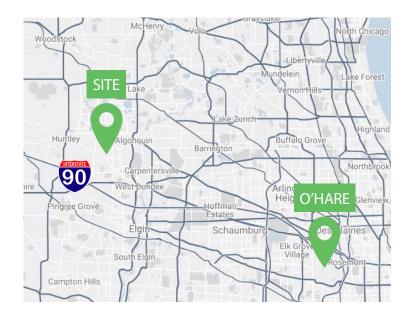

### HIGHLIGHTS

- Located in Algonquin Corporate Park
- Shopping & dining at the Algonquin Commons
- > Fully sprinkled
- > Internet service provided by Comcast & AT&T
- Convenient access to interstate 90 via Randall Road
- > 35 minutes to O'Hare