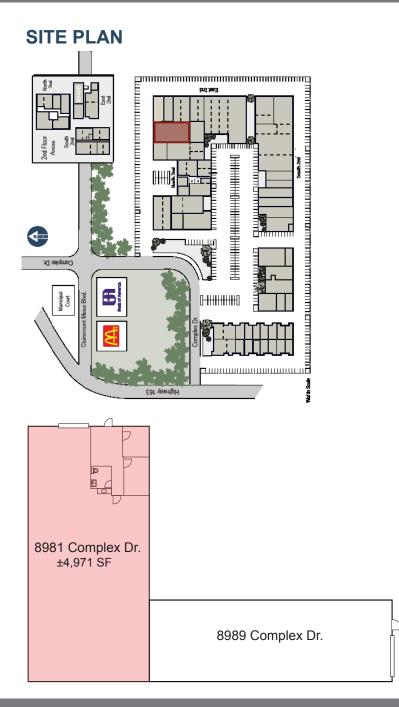

#### **FEATURES**

- ±4,971 Square Feet
- Can be combined with 8989 Complex Drive (adjacent unit) for ±6,832 SF, Inquire
- Very Nice Offices
- 15% Office area, 85% Warehouse
- 16'-18' Clear Height
- HVAC Warehouse Area
- · 200 Amps, 3 Phase Power
- Natural Gas Available
- Skylights in Warehouse
- 9' H x 11' W Roll-up Door
- 2.7/1,000 Parking Ratio
- Kitchenette
- Immediate Access to Hwy 163 & Hwy 52
- Minutes to I-805 & I-15
- Perhaps the most fiber optic rich project in the county
- 8981 Complex Dr. Monthly COA Dues:
  \$781.00 (includes water, trash, and roof care)