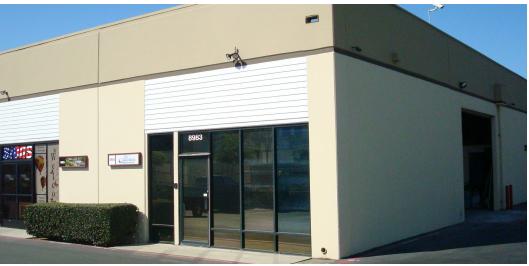

## **Industrial Condo**

8981 Complex Drive, San Diego, CA 92123

#### **FEATURES**

- ±4,971 Square Feet
- Can be combined with 8989 Complex Drive (adjacent unit) for ±6,832 SF, Inquire
- Very Nice Offices
- 15% Office area, 85% Warehouse
- 16'-18' Clear Height
- HVAC Warehouse Area
- · 200 Amps, 3 Phase Power
- Natural Gas Available
- Skylights in Warehouse
- 9' H x 11' W Roll-up Door
- 2.7/1,000 Parking Ratio
- Kitchenette
- Immediate Access to Hwy 163 & Hwy 52
- Minutes to I-805 & I-15
- Perhaps the most fiber optic rich project in the county
- 8981 Complex Dr. Monthly COA Dues:
  \$781.00 (includes water, trash, and roof care)