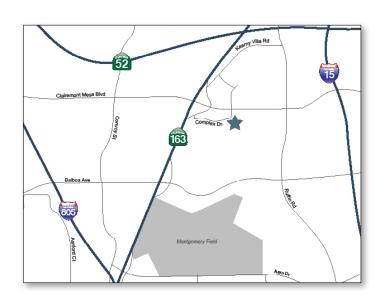

## **Industrial Condo**

8981 Complex Drive, San Diego, CA 92123

#### **FEATURES**

- ±4,971 Square Feet
- Can be combined with 8989 Complex Drive (adjacent unit) for ±6,832 SF, Inquire
- Very Nice Offices
- 15% Office area, 85% Warehouse
- 16'-18' Clear Height
- HVAC Warehouse Area
- · 200 Amps, 3 Phase Power
- Natural Gas Available
- Skylights in Warehouse
- 9' H x 11' W Roll-up Door
- 2.7/1,000 Parking Ratio
- Kitchenette
- Immediate Access to Hwy 163 & Hwy 52
- Minutes to I-805 & I-15
- Perhaps the most fiber optic rich project in the county
- 8981 Complex Dr. Monthly COA Dues:
  \$781.00 (includes water, trash, and roof care)