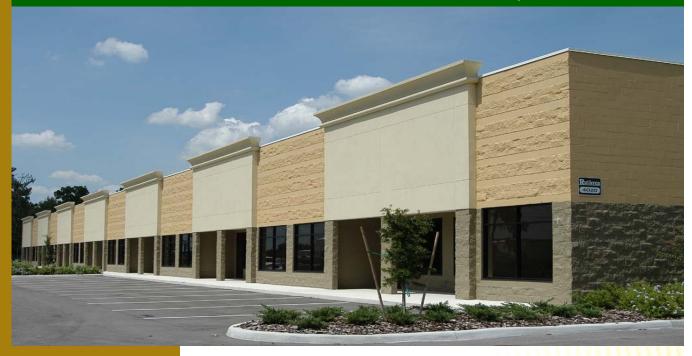

#### Only 4 miles from full interchange of Interstate-4

Destined to be Lakeland's most innovative business complex. The Ruthven Air Park provides flex space that may be used for office, warehousing or light manufacturing. Units offer flexible space options and unit configurations on ground level buildings. The property provides ample employee or customer parking and truck parking with turning radius.

## **Specifications**

- 21,000 sq. ft. ground level building
- 1,500 sq. ft. minimum
- Flex space option
- 12'x12' overhead doors
- 18' eave height
- Security cameras on premises
- Overhead fire sprinkler system