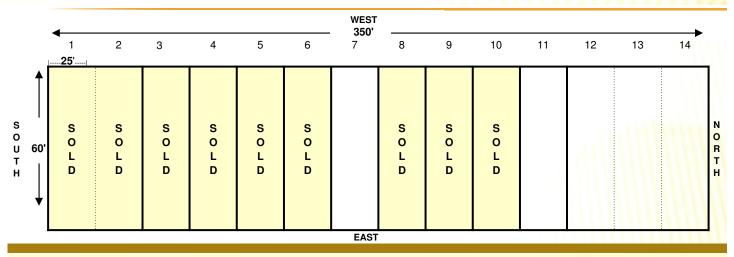

## **Specifications**

- 21,000 sq. ft. ground level building
- 1,500 sq. ft. minimum
- Flex space option
- 12'x12' overhead doors
- 18' eave height
- Security cameras on premises
- Overhead fire sprinkler system

#### FLEX WAREHOUSE CONDOS

- 21,000 sf Ground Level Building
- · Flexible space options
- Over 9½ million people live within a 100-mile radius of Lakeland
- Fast access to Highways 92 and Polk Parkway (570)
- Only 4 miles from a full interchange at Interstate 4 / County Line Rd (Exit 25)