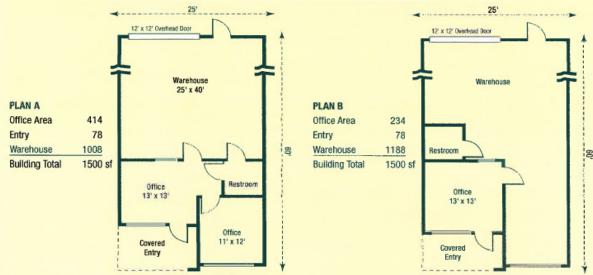

## **Specifications**

- 21,000 sq. ft. ground level building
- 1,500 sq. ft. minimum
- Flex space option
- 12'x12' overhead doors
- 18' eave height
- Security cameras on premises
- Overhead fire sprinkler system