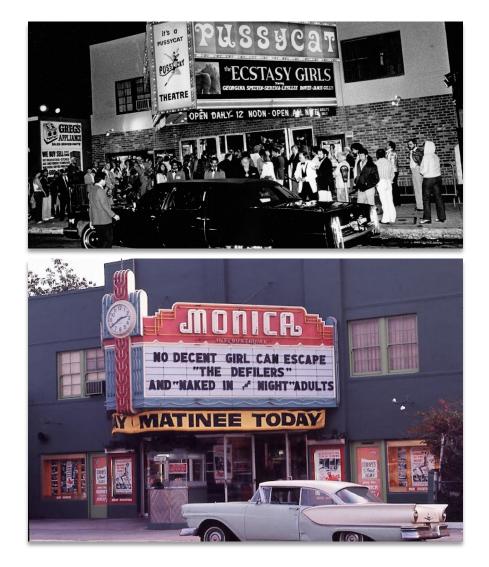

7728-7738 Santa Monica Blvd., West Hollywood, CA 90046

**7734 Santa Monica Boulevard** opened in 1940 as the Monica Theatre, offering general and international cinema. By the 1960s they switched to adult content, and eventually became part of the Pussycat Theatre chain in 1970.

Once as large as 30 locations from San Diego to San Francisco, and featuring red and gold carpeting, velveteen fixtures, beveled glass, mirror walls, chandeliers, oil paintings, murals, and merchandise bearing the infamous logo, Pussycat locations were known for being cleaner and fancier than other adult theaters. 7734 Santa Monica was the last remaining Pussycat in the chain, ultimately converting to the Tomkat, followed by Studs Theatre, which eventually re-branded to Studs at the Pussycat, paying homage to its notorious predecessor.