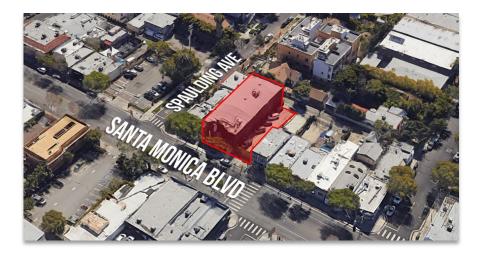

#### **AREA AMENITIES**

- Located on a highly desirable block of Santa Monica Blvd. between Fairfax Ave. and La Brea Ave.
- Densely populated community with high pedestrian and vehicle traffic
- Surrounded by Hollywood studios, restaurants, nightlife, entertainment and shopping