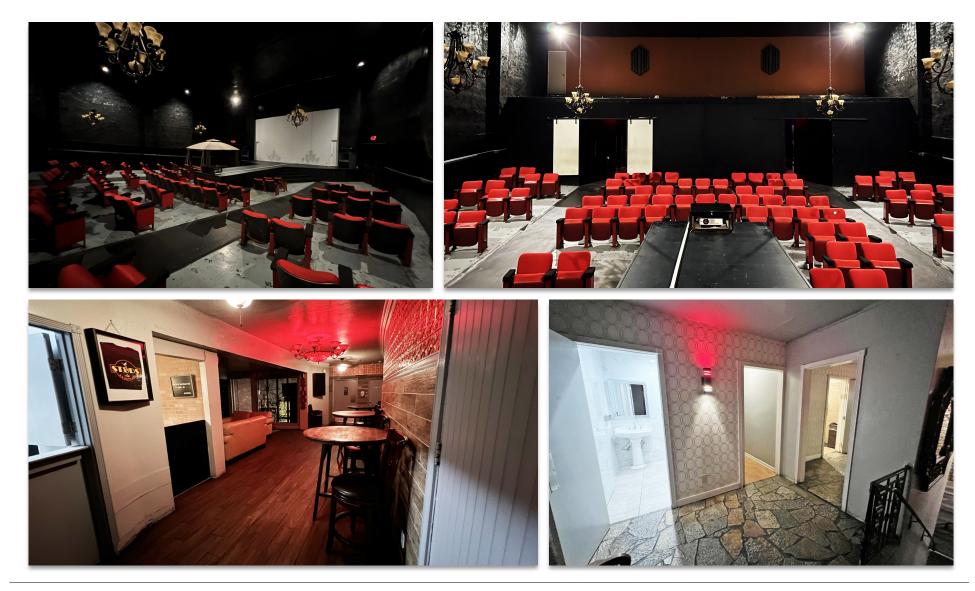

#### **PROPERTY FEATURES**

- Freestanding theater available for lease\*
- Formerly the Pussycat Theatre, currently Studs at the Pussycat
- The approx. 5,750 SF building currently includes a large theater with high ceilings, private viewing rooms and lounge areas on the ground floor, with a small second floor space
- Excellent theater or live music venue
- Possible to convert to a restaurant, bar, nightclub, gym, spa or other creative retail facility
- Includes adjacent lot, great for parking or possible outdoor patio