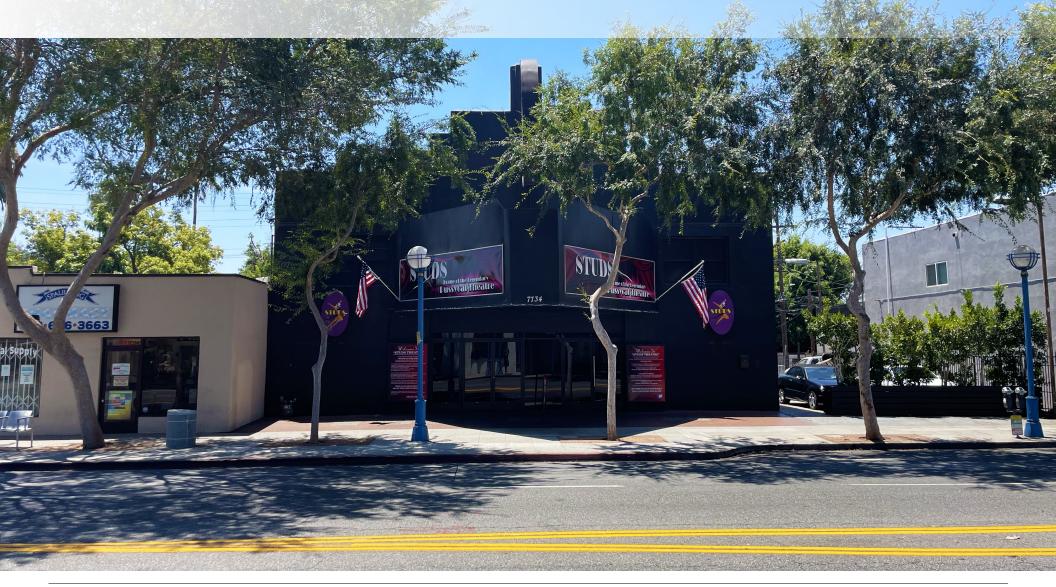

7728-7738 Santa Monica Blvd., West Hollywood, CA 90046

#### **PROPERTY FEATURES**

- Freestanding theater available for lease\*
- Formerly the Pussycat Theatre, currently Studs at the Pussycat
- The approx. 5,750 SF building currently includes a large theater with high ceilings, private viewing rooms and lounge areas on the ground floor, with a small second floor space
- Excellent theater or live music venue
- Possible to convert to a restaurant, bar, nightclub, gym, spa or other creative retail facility
- Includes adjacent lot, great for parking or possible outdoor patio