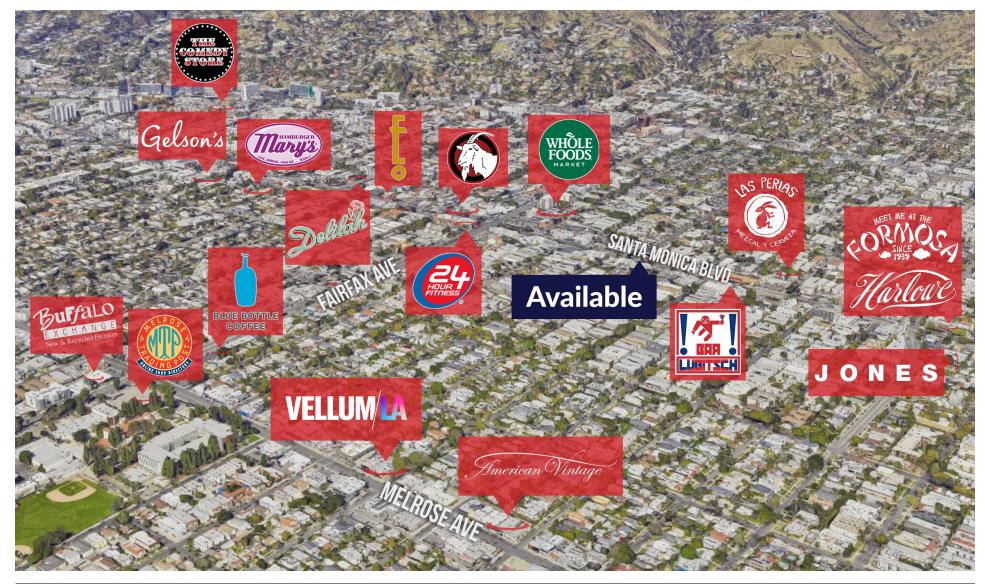

#### **AREA AMENITIES**

- Located on a highly desirable block of Santa Monica Blvd. between Fairfax Ave. and La Brea Ave.
- Densely populated community with high pedestrian and vehicle traffic
- Surrounded by Hollywood studios, restaurants, nightlife, entertainment and shopping