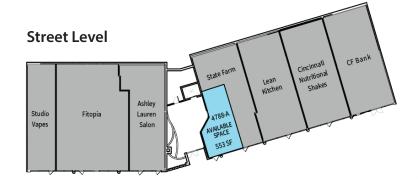

#### **Property**

408 to 2,403 SF Available 38,000+ Vehicles per Day Growing Red Bank Corridor