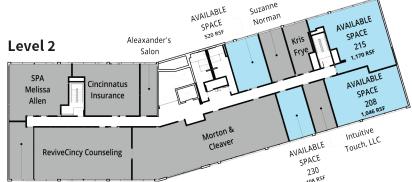

#### **Property**

408 to 2,403 SF Available 38,000+ Vehicles per Day Growing Red Bank Corridor