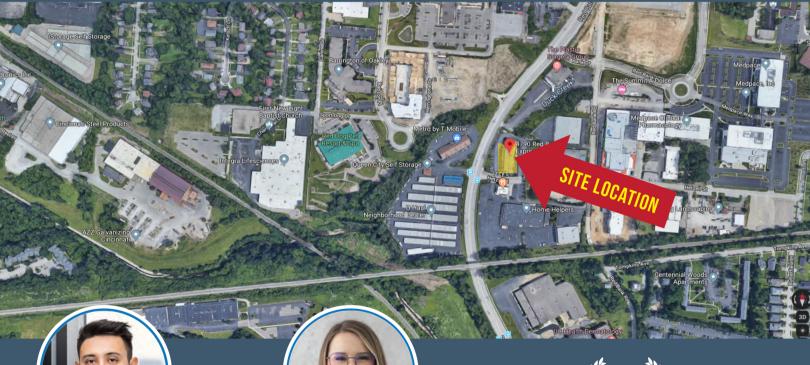

## **Red Bank Center**

408 to 2,403 SF Available

4790 Red Bank Expressway Cincinnati, Ohio 45227

Excellent visibility, traffic light access and ample parking, just minutes from I-71 along the growing Red Bank corridor. Situated next to MedPace, the Summit Hotel and Holiday Inn Express.

#### **Property**

408 to 2,403 SF Available 38,000+ Vehicles per Day Growing Red Bank Corridor