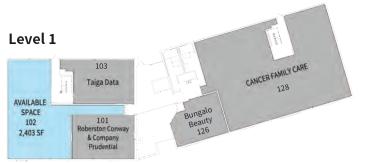

#### **Property**

408 to 2,403 SF Available 38,000+ Vehicles per Day Growing Red Bank Corridor