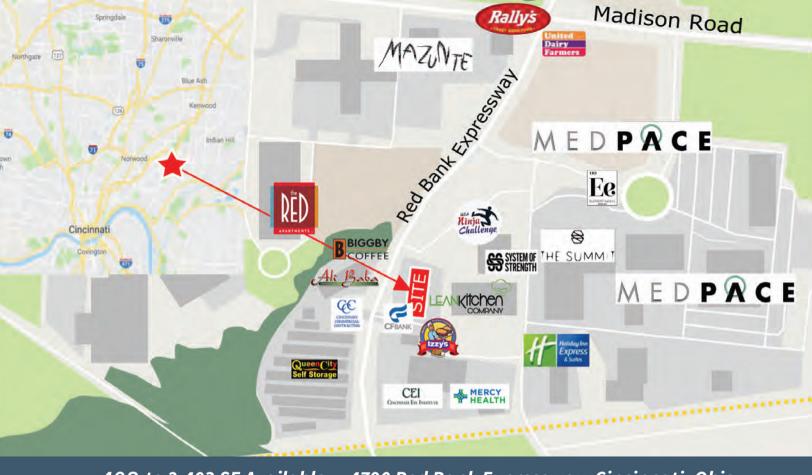

## **Red Bank Center**

408 to 2,403 SF Available

4790 Red Bank Expressway Cincinnati, Ohio 45227

Excellent visibility, traffic light access and ample parking, just minutes from I-71 along the growing Red Bank corridor. Situated next to MedPace, the Summit Hotel and Holiday Inn Express.

#### **Property**

408 to 2,403 SF Available 38,000+ Vehicles per Day Growing Red Bank Corridor