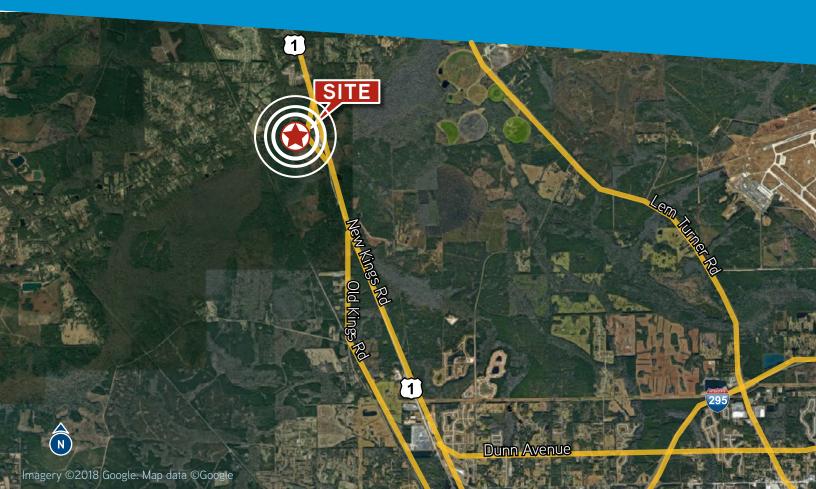

# 26± Acres along Old Kings Road

Colliers International is pleased to present this 26± acre parcel located between New Kings Road and Old Kings Road. Parcel is currently zoned as AGR but surrounded by IH and CCG-2 zoning. The property is located just 5.5 miles south of Callahan, FL and 14 miles from JIA. Most of the site sits at a 15' elevation leaving 20± acres of uplands.