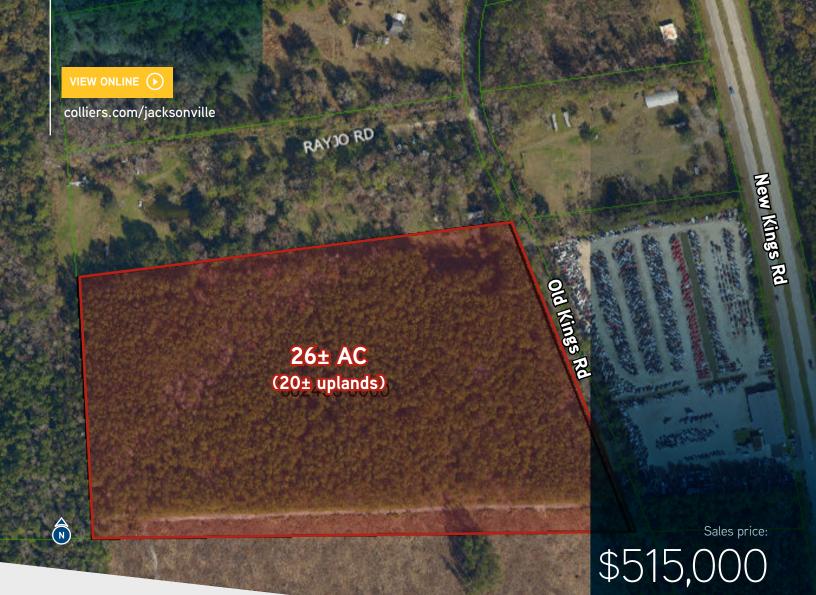

# 26± Acres along Old Kings Road

Colliers International is pleased to present this 26± acre parcel located between New Kings Road and Old Kings Road. Parcel is currently zoned as AGR but surrounded by IH and CCG-2 zoning. The property is located just 5.5 miles south of Callahan, FL and 14 miles from JIA. Most of the site sits at a 15' elevation leaving 20± acres of uplands.

.

- Rezoning opportunity
- Adjacent to IH and CCG-2 parcels
- Majority of the site is at an elevation of 15'
- 20± acres of upland
- 5.5 miles South of Callahan, FL
- 14 miles from Jacksonville International Airport

- 950' of frontage on Old Kings Road
- Lot Depth: 1,530'
- Adjacent to IH and CCG-2 zoned land
- 20± acres of upland
- Sandy soil

|        | Population<br>(2019) | Population<br>Projection (2024) | Average Household<br>Income (2019) | Projected Average Household<br>Income (2024) |
|--------|----------------------|---------------------------------|------------------------------------|----------------------------------------------|
| 1 Mile | 30                   | 33                              | \$64,926                           | \$75,078                                     |
| 3 Mile | 6,210                | 6,797                           | \$68,346                           | \$78,156                                     |
| 5 Mile | 20,705               | 22,069                          | \$72,655                           | \$82,741                                     |