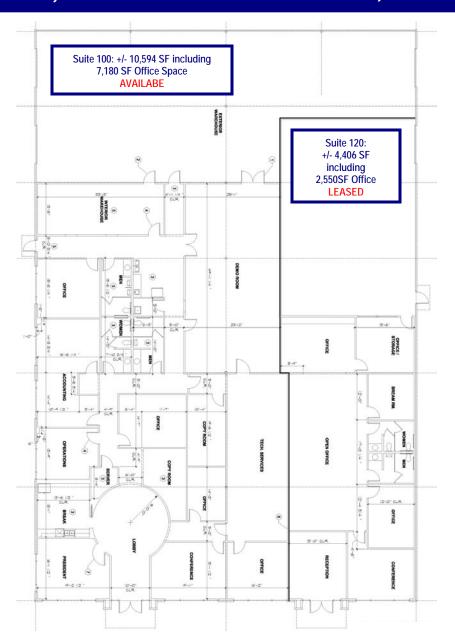

#### **AVAILABILITY**

Suite 100: +/-10,594 SF/7,180 SF Office Suite 120: +/-4,406 SF / 2,550 SF Leased Suite 100/120:+/-15,000 SF / 9,730 Office