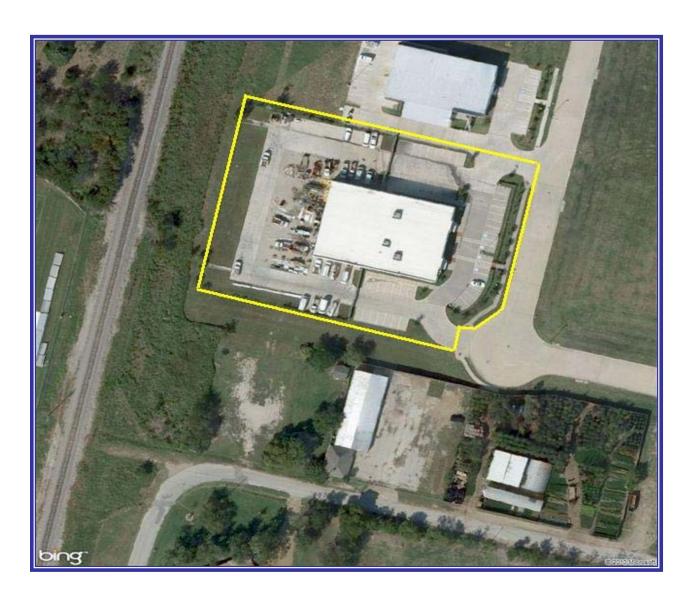

# FOR SALE/LEASE 4301 REEDER RD. CARROLLTON, TX 75010 Aerial View

Corporate Real Estate Asset & Occupancy Solutions Worldwide

www.alliance-commercial.com