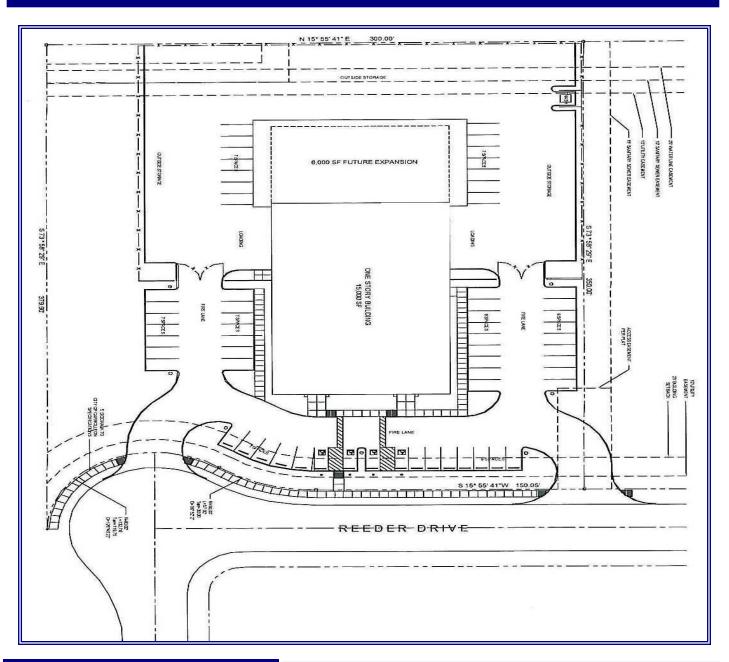

#### **PROPERTY INFORMATION**

Total Size - GLA: +/- 15,000 SF

Site Size: +/- 2.35 Acres

Total Available: +/- 15,000 SF

Min. Divisible: +/- 10,594 SF

Max Contiguous: +/- 15,000 SF

Lease Rate: \$12.50 PSF/Gross

#### **AVAILABILITY**

Suite 100: +/-10,594 SF/7,180 SF Office Suite 120: +/-4,406 SF / 2,550 SF Leased Suite 100/120:+/-15,000 SF / 9,730 Office

#### **PROPERTY FEATURES**

- Fenced Outside Storage
- 16' Clear Height
- VIOS Fiber Data-Telecom
- Fire Sprinklered
- 3 Phase 120/280V
- High Parking Ratio
- 4 Grade Level Doors
- Zoned CW, PD-91