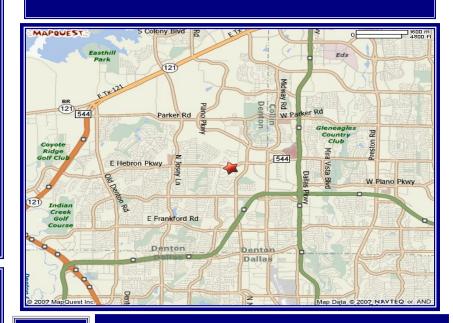

## FLEX BUILDING +/- 15,000 SF FOR SALE +/- 10,594 SF FOR LEASE



#### **PROPERTY INFORMATION**

Total Size - GLA: +/- 15,000 SF

Site Size: +/- 2.35 Acres

Total Available: +/- 15,000 SF

Min. Divisible: +/- 10,594 SF

Max Contiguous: +/- 15,000 SF

Lease Rate: \$12.50 PSF/Gross

TI Allowance: Negotiable

Reduced Price: \$2,250,000.00

#### **AVAILABILITY**

Suite 100: +/-10,594 SF/7,180 SF Office Suite 120: +/-4,406 SF / 2,550 SF Leased Suite 100/120:+/-15,000 SF / 9,730 Office

#### **PROPERTY FEATURES**

- Fenced Outside Storage
- 16' Clear Height
- VIOS Fiber Data-Telecom
- Fire Sprinklered
- 3 Phase 120/280V
- High Parking Ratio
- 4 Grade Level Doors
- Zoned CW, PD-91

#### MAPSCO 654-R



#### **EXCLUSIVELY OFFERED BY**

Alliance Commercial Real Estate Group, Inc.

(972) 759 - 9000 Brian Buell Ext. 216 (214) 914-9500 Mobile b.buell@alliance-commercial.com

www.alliance-commercial.com

## FLEX BUILDING +/- 15,000 SF FOR SALE +/- 10,594 SF FOR LEASE





Corporate Real Estate Asset & Occupancy Solutions Worldwide

www.alliance-commercial.com

### **EXCLUSIVELY OFFERED BY**

Alliance Commercial Real Estate Group, Inc. (972) 759 - 9000

Brian Buell Ext. 216 (214) 914-9500 Mobile b.buell@alliance-commercial.com

# FLEX BUILDING PHOTOGRAPHS STE 100 +/- 10,594 SF FOR LEASE















#### Corporate Real Estate Asset & Occupancy Solutions Worldwide

www.alliance-commercial.com

#### **EXCLUSIVELY OFFERED BY**

Alliance Commercial Real Estate Group, Inc. (972) 759 - 9000

Bria