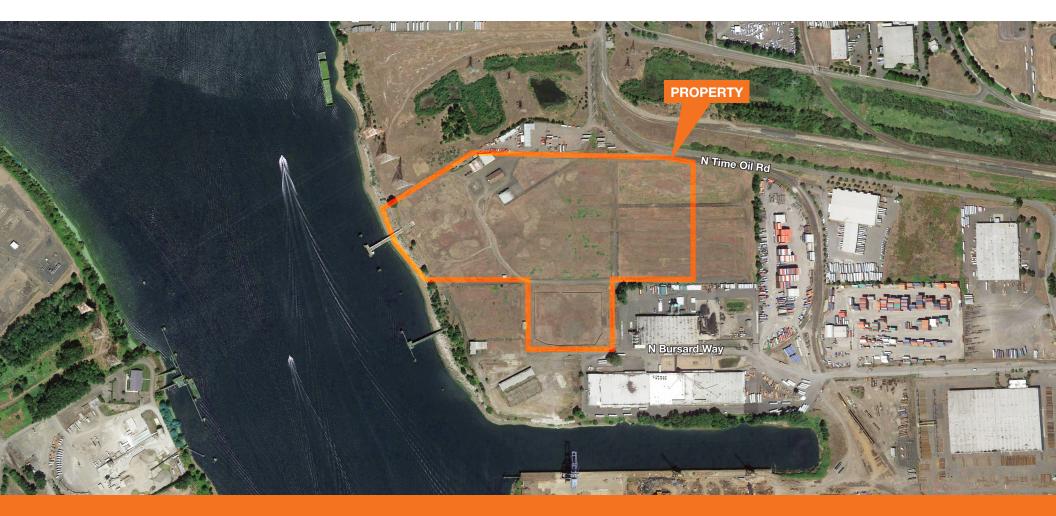

#### **FEATURES**

| LOT SIZE              | ±39.63 acres on multiple tax lots that are flat and ready for development                                                                                                      |
|-----------------------|--------------------------------------------------------------------------------------------------------------------------------------------------------------------------------|
| ZONING                | IH - Heavy Industrial, City of Portland,<br>which allows for a wide variety of<br>warehouse, manufacturing and<br>distribution uses, in addition to limited<br>commercial uses |
| LOCATION              | Excellent NE Portland location 5 miles<br>from I-5 Freeway and close proximity to<br>Portland International Airport                                                            |
| INGRESS/EGRESS        | Multiple points of ingress/egress on N<br>Time Oil Road and N Burgard Way                                                                                                      |
| SITE<br>CONFIGURATION | Site configuration and depth is ideal to<br>provide maximum site coverage while<br>also allowing for adequate truck staging<br>and access                                      |
| SIZE                  | One of the largest available parcels of land in the Rivergate or NE Portland submarkets                                                                                        |
| DIVISIBILITY          | Property is currently 3 tax lots and can be divided down to $\pm 10$ acres                                                                                                     |
| PRICE                 | \$11,220,838 (\$6.50/SF)                                                                                                                                                       |