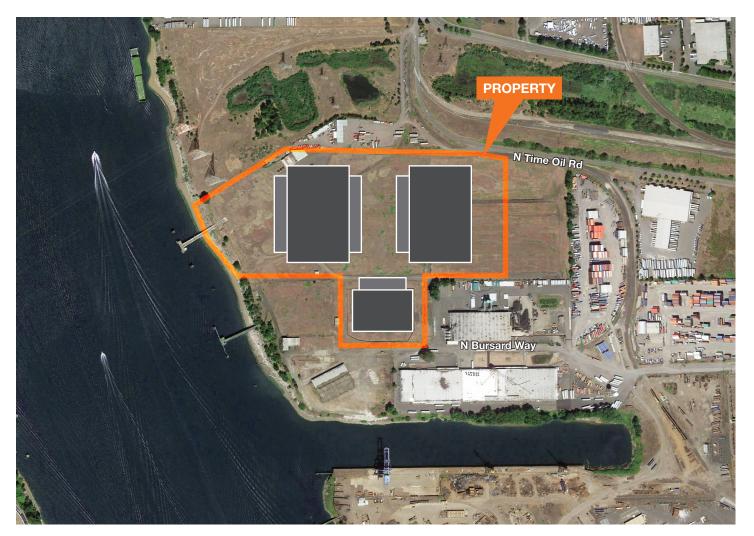

| One of the largest available parcels of land in the Rivergate or NE Portland submarkets                                                                                        |
| DIVISIBILITY          | Property is currently 3 tax lots and can be divided down to $\pm 10$ acres                                                                                                     |
| PRICE                 | \$11,220,838 (\$6.50/SF)                                                                                                                                                       |



#### CONTACT

#### Zach Francis 503.221.2290 zachf@kiddermathews.com

Karla Hansen 503.721.2727 khansen@kiddermathews.com

## FOR SALE

### 10350 N Time Oil Road, Portland, OR

#### **POTENTIAL SITE LAYOUT**



#### CONTACT

Zach Francis 503.221.2290 zachf@kiddermathews.com

Karla Hansen 503.721.2727 khansen@kiddermathews.com