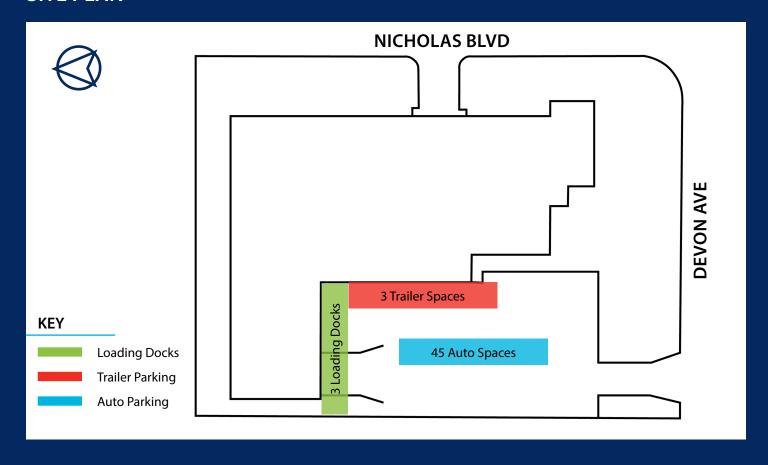

1,200 to 13,750 Square Feet Versatile Industrial/Office Space Available For Lease

2100 E Devon Avenue Elk Grove Village, Illinois

### **PROPERTY OVERVIEW**

• Excellent access to I-90, I-290/I-355 and Route 83

• Close proximity to O'Hare Airport

• Centrally located in O'Hare Submarket

• Industrial space available within building

### **BUILDING SPECIFICATIONS**

Building Size: 49,899 SF

Site Size: 2.75 acres

Clear Height: 20'

Lease Rate: \$15/SF Gross, includes rent,

taxes, OPEX, CAM and utilities

## **FLOOR PLAN**



### **SITE PLAN**





# STRATEGICALLY LOCATED FLEX SPACE



Abundant on-site parking



Sizable area labor force



Outstanding area amenities



Excellent O'Hare submarket location with access to I-90, I-290/I-355 and Route 83





Chris Tecu

Principal chris.tecu@avisonyoung.com 847.232.8611

Chris Lydon, SIOR

Principal chris.lydon@avisonyoung.com 847.232.8610 **Brian Pomorski** 

Associate brian.pomorski@avisonyoung.com 847.232.8612

Partnership. Performance.



avisonyoung.com

©2019 Avison Young (Canada) Inc. All rights reserved.