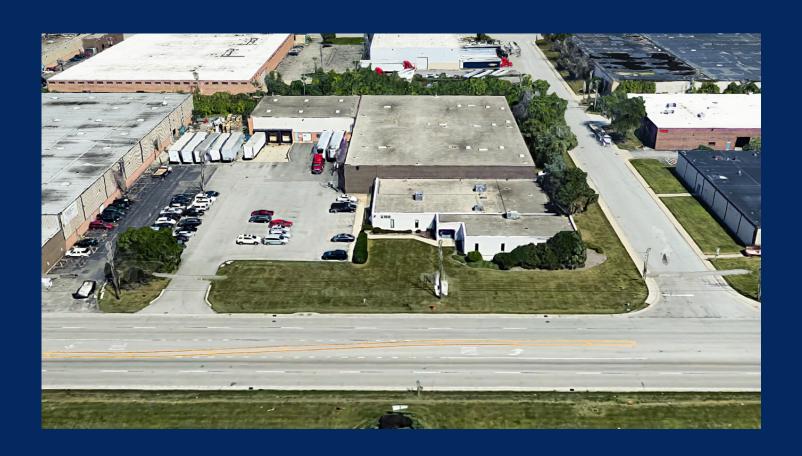

### **SITE PLAN**

### **BUILDING SPECIFICATIONS**

Building Size: 49,899 SF

Site Size: 2.75 acres

Clear Height: 20'

Lease Rate: \$15/SF Gross, includes rent,

taxes, OPEX, CAM and utilities