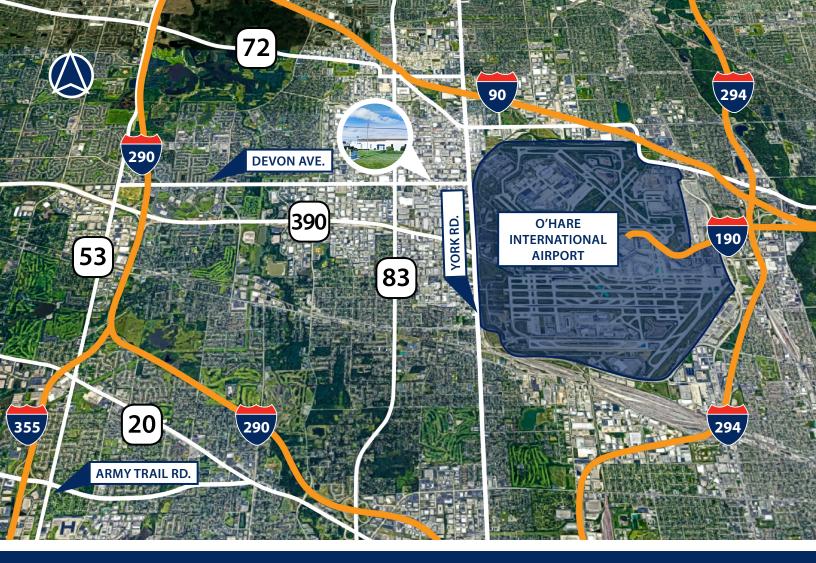

### **PROPERTY OVERVIEW**

• Excellent access to I-90, I-290/I-355 and Route 83

• Close proximity to O'Hare Airport

• Centrally located in O'Hare Submarket

• Industrial space available within building

# STRATEGICALLY LOCATED FLEX SPACE

Abundant on-site parking

Sizable area labor force

Outstanding area amenities

Excellent O'Hare submarket location with access to I-90, I-290/I-355 and Route 83

Chris Tecu

Principal chris.tecu@avisonyoung.com 847.232.8611