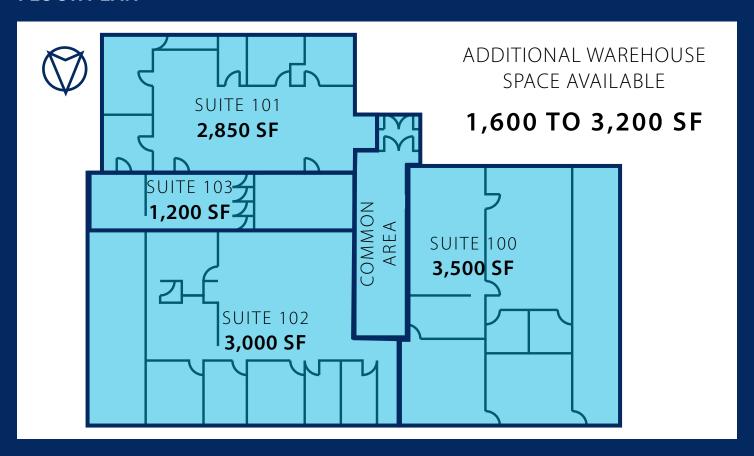

1,200 to 13,750 Square Feet Versatile Industrial/Office Space Available For Lease

2100 E Devon Avenue Elk Grove Village, Illinois

### **PROPERTY OVERVIEW**

• Excellent access to I-90, I-290/I-355 and Route 83

• Close proximity to O'Hare Airport

• Centrally located in O'Hare Submarket

• Industrial space available within building

### **BUILDING SPECIFICATIONS**

Building Size: 49,899 SF

Site Size: 2.75 acres

Clear Height: 20'

Lease Rate: \$15/SF Gross, includes rent,

taxes, OPEX, CAM and utilities

## **FLOOR PLAN**



### **SITE PLAN**





# STRATEGICALLY LOCATED FLEX SPACE



Abundant on-site parking



Sizable area labor force



Outstanding area amenities



Excellent O'Hare submarket location with access to I-90, I-290/I-355 and Route 83





Chris Tecu

Principal chris.tecu@avisonyoung.com 847.232.8611

Chris Lydon, SIOR

Principal chris.lydon@avisonyoung.com 847.232.8610 **Brian Pomorski** 

Associate brian.pomorski@avisonyoung.com 847.232.8612

Partnership. Performance.



avisonyoung.com

©2019 Avison Young (Canada) Inc. All rights reserved.