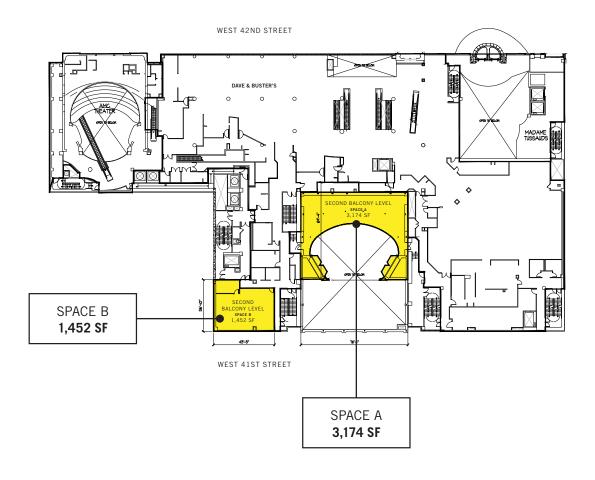

### SPACE DETAILS

| AVAILABLE SPACES     |              |
|----------------------|--------------|
|                      | AVAILABLE SF |
| FOURTH LEVEL         | 530 SF       |
| SECOND BALCONY LEVEL | (A) 3,174 SF |
|                      | (B) 1,452 SF |
| FIRST BALCONY LEVEL  | 7,704 SF     |
| STREET LEVEL         | 10,600 SF    |
| LOWER LEVEL          | 2,235 SF     |
| TOTAL                | 25,695 SF    |

### FIRST BALCONY LEVEL

7,704 SF

AVAILABLE

SECOND BALCONY LEVELSPACE A3,174 SFSPACE B1,452 SF