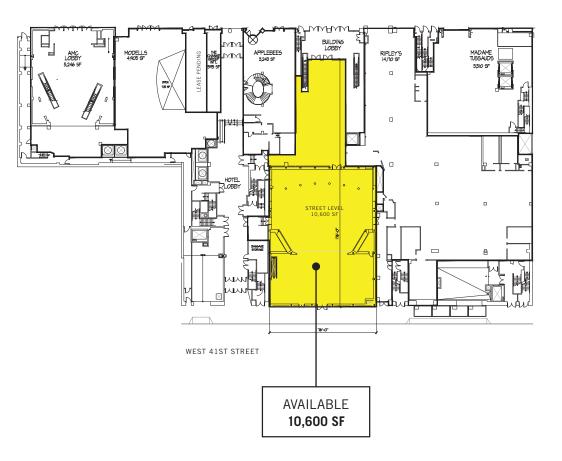

### SPACE DETAILS

| AVAILABLE SPACES     |              |
|----------------------|--------------|
|                      | AVAILABLE SF |
| FOURTH LEVEL         | 530 SF       |
| SECOND BALCONY LEVEL | (A) 3,174 SF |
|                      | (B) 1,452 SF |
| FIRST BALCONY LEVEL  | 7,704 SF     |
| STREET LEVEL         | 10,600 SF    |
| LOWER LEVEL          | 2,235 SF     |
| TOTAL                | 25,695 SF    |

### **Opportunity:**

- The iconic, incomparable, irreplaceable Liberty Theater.
- A total of 25,695 square feet of space on four levels, including Lower Level/Back-of House; the Street Level which includes the Liberty Diner, Theater Seating and Main Stage; the First Balcony Level which includes the balcony itself, a full Mezzanine and separate office/support space; and the Second Balcony Level.