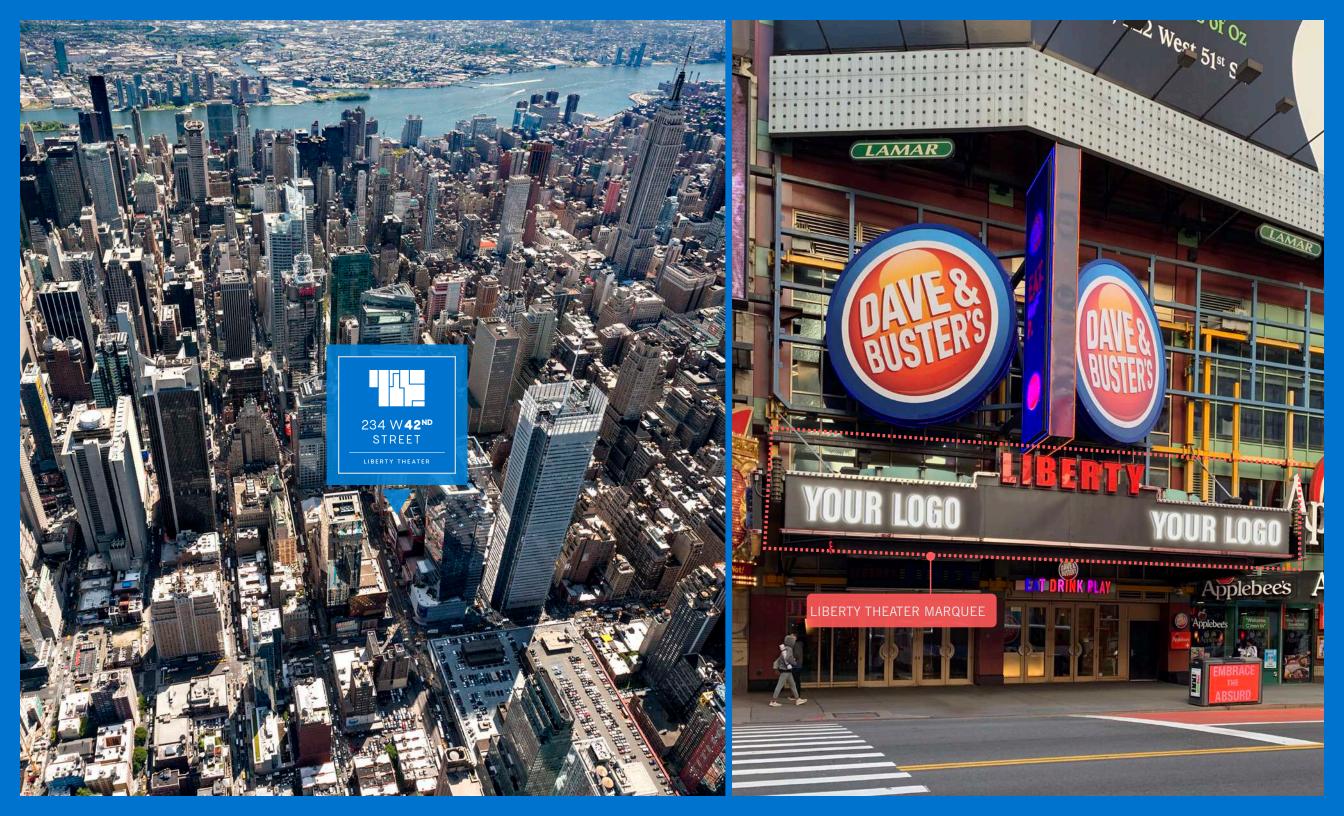

### Location:

- Mid-block on the south side of 42nd Street between Seventh and Eighth Avenues, in the heart of New York's Theater District.
- 42nd Street is a world-famous thoroughfare and is a brand unto itself. It is also among the most heavily pedestrian-trafficked cross-streets in Manhattan.

### Frontage & Signage:

- Incredible visibility and signage via the existing marquee 90 total feet of wrap-around marquee frontage on West 42nd Street.
- Additional façade signage may be possible.
- Also possible (subject to EDC & HPC approval) to activate the 41st Street façade of the Theater.