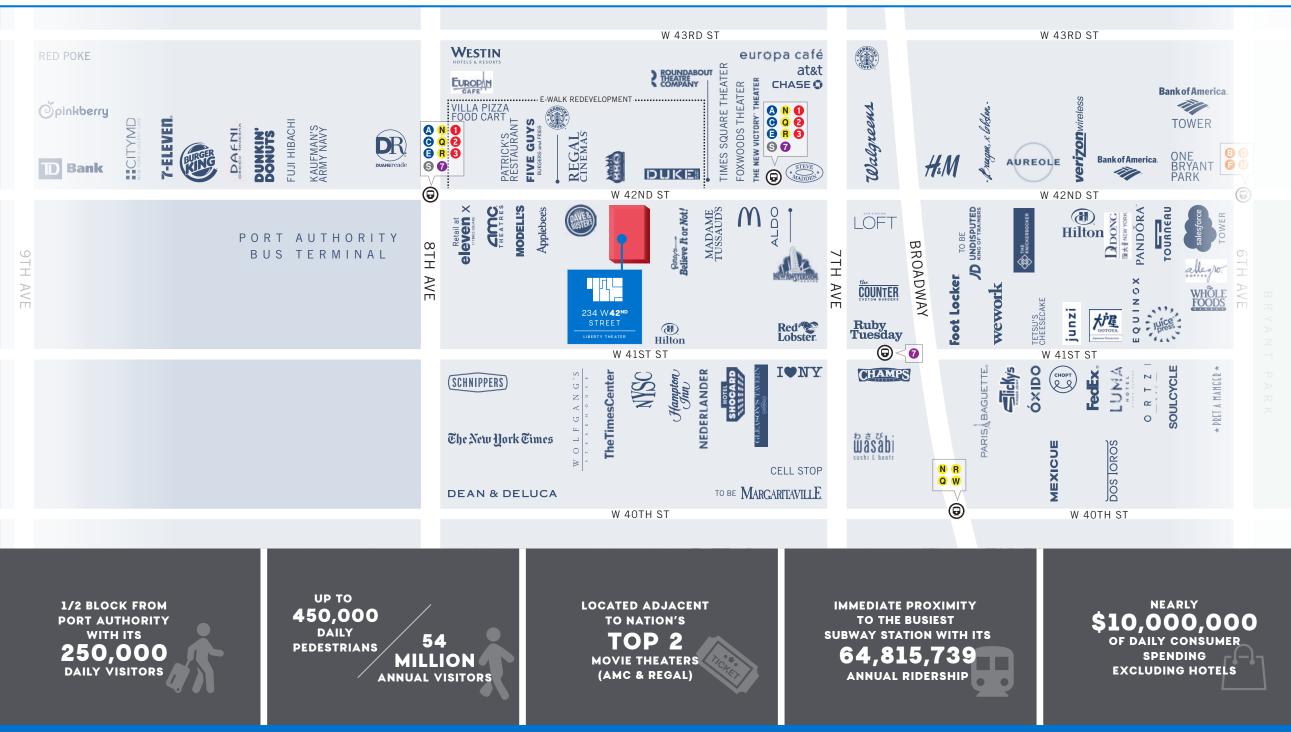

# TIMES SQUARE STATS / AREA RETAILERS

### Location:

- Mid-block on the south side of 42nd Street between Seventh and Eighth Avenues, in the heart of New York's Theater District.
- 42nd Street is a world-famous thoroughfare and is a brand unto itself. It is also among the most heavily pedestrian-trafficked cross-streets in Manhattan.