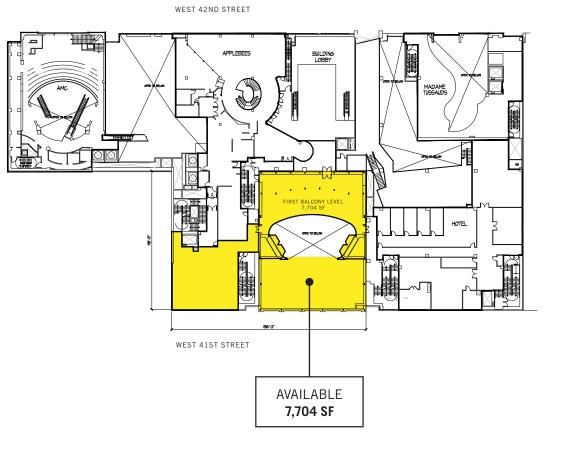

### SPACE DETAILS

| AVAILABLE SPACES     |              |
|----------------------|--------------|
|                      | AVAILABLE SF |
| FOURTH LEVEL         | 530 SF       |
| SECOND BALCONY LEVEL | (A) 3,174 SF |
|                      | (B) 1,452 SF |
| FIRST BALCONY LEVEL  | 7,704 SF     |
| STREET LEVEL         | 10,600 SF    |
| LOWER LEVEL          | 2,235 SF     |
| TOTAL                | 25,695 SF    |

### FIRST BALCONY LEVEL

7,704 SF

AVAILABLE

SECOND BALCONY LEVELSPACE A3,174 SFSPACE B1,452 SF