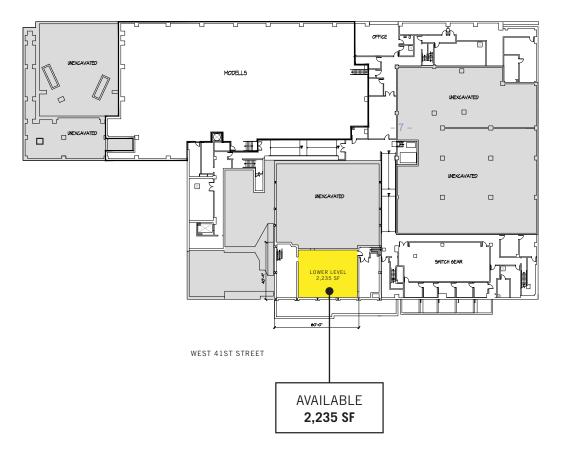

Balcony Level which includes the balcony itself, a full Mezzanine and separate office/support space; and the Second Balcony Level.

### Location:

- Mid-block on the south side of 42nd Street between Seventh and Eighth Avenues, in the heart of New York's Theater District.
- 42nd Street is a world-famous thoroughfare and is a brand unto itself. It is also among the most heavily pedestrian-trafficked cross-streets in Manhattan.

### Frontage & Signage:

- Incredible visibility and signage via the existing marquee 90 total feet of wrap-around marquee frontage on West 42nd Street.
- Additional façade signage may be possible.
- Also possible (subject to EDC & HPC approval) to activate the 41st Street façade of the Theater.



# FLOOR PLANS

# LOWER LEVELAVAILABLE2,235 SF





WEST 42ND STREET





# FLOOR PLANS

### FIRST BALCONY LEVEL

7,704 SF

AVAILABLE

SECOND BALCONY LEVELSPACE A3,174 SFSPACE B1,452 SF





# FLOOR PLANS





WEST 41ST STREET

# TIMES SQUARE STATS / AREA RETAILERS



# 234 W**42<sup>ND</sup>** STREET

#### LIBERTY THEATER

PLEASE CONTACT US FOR RETAIL LEASING INQUIRIES:

Alan Schmerzler 212 841 5930 alan.schmerzler@cushwake.com Diana D. Boutross 212 841 5097 diana.boutross@cushwake.com

lan Lerner 212 841 5948 ian.lerner@cushwake.com Abie Dwek 212 841 7552 abie.dwek@cushwake.com

MADISON **FERNATIONAL** REALTY



**Brookfield**