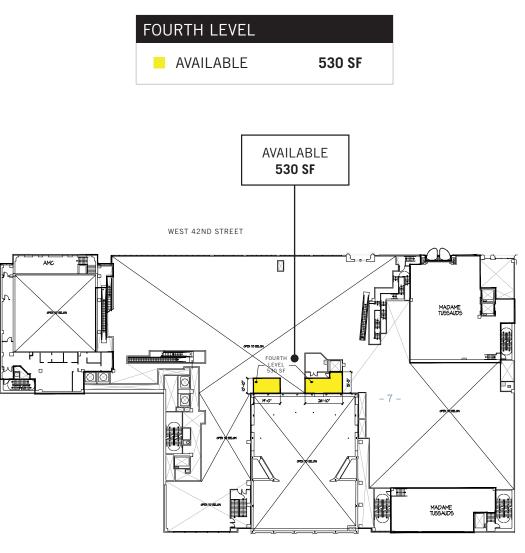

### SPACE DETAILS

| AVAILABLE SPACES     |              |
|----------------------|--------------|
|                      | AVAILABLE SF |
| FOURTH LEVEL         | 530 SF       |
| SECOND BALCONY LEVEL | (A) 3,174 SF |
|                      | (B) 1,452 SF |
| FIRST BALCONY LEVEL  | 7,704 SF     |
| STREET LEVEL         | 10,600 SF    |
| LOWER LEVEL          | 2,235 SF     |
| TOTAL                | 25,695 SF    |

# FLOOR PLANS