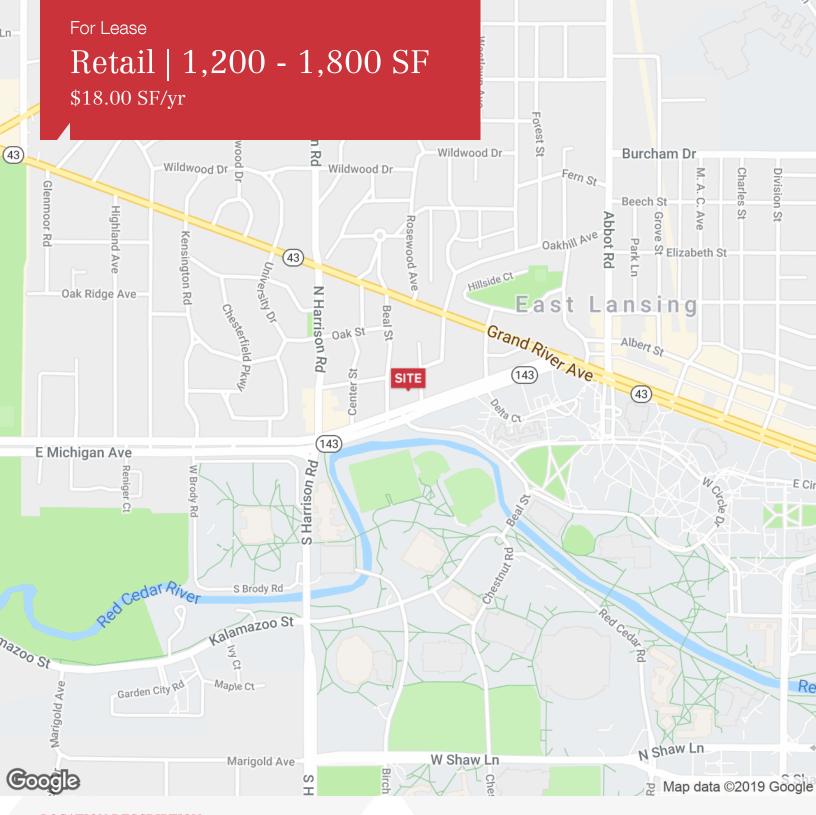

## LOCATION DESCRIPTION

Two blocks west of Grand River Avenue and Abbot Road. Two blocks east of Harrison Road and Michigan Avenue.